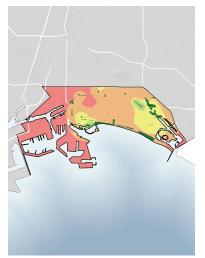

### WHERE ARE PARKS MOST NEEDED?

+

### PARK ACRE NEED

### **DISTANCE TO PARKS**

### + POPULATION DENSITY

#### = PARK NEED

\*Calculated using the following weighting: (20% x Park Acre Need) + (20% x Distance to Parks) + (60% x Population Density)

#### PARK NEED CATEGORY