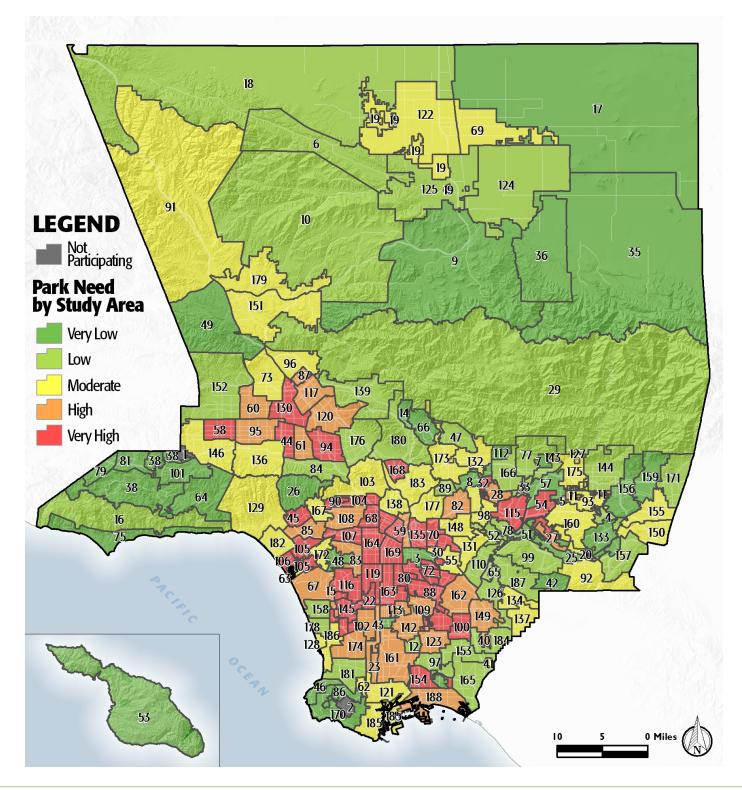

### WHERE ARE PARKS MOST NEEDED?

+

### PARK ACRE NEED

### **DISTANCE TO PARKS**

### + POPULATION DENSITY

#### = PARK NEED

\*Calculated using the following weighting: (20% x Park Acre Need) + (20% x Distance to Parks) + (60% x Population Density)

#### PARK NEED CATEGORY

City of Long Beach South (#188) has a high park need.