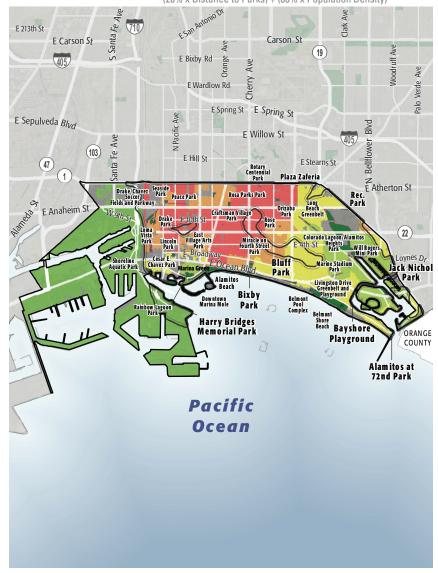

### WHERE ARE PARKS MOST NEEDED?

+

### PARK ACRE NEED

### **DISTANCE TO PARKS**

### + POPULATION DENSITY

#### = PARK NEED

\*Calculated using the following weighting: (20% x Park Acre Need) + (20% x Distance to Parks) + (60% x Population Density)

#### PARK NEED CATEGORY