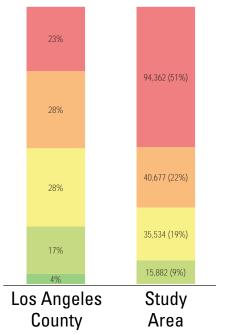

### HOW MANY PEOPLE NEED PARKS?

|                       |           |                                     |                      |               |                   |                 |               |                     |               |             | Ar              | nenitie     | es             |             |           |            |                       |                |           |       |
|-----------------------|-----------|-------------------------------------|----------------------|---------------|-------------------|-----------------|---------------|---------------------|---------------|-------------|-----------------|-------------|----------------|-------------|-----------|------------|-----------------------|----------------|-----------|-------|
| Park Name             | Condition | General Infrastructure<br>Condition | Open Lawn/ Turf Area | Tennis Courts | Basketball Courts | Baseball Fields | Soccer Fields | Mulitpurpose Fields | Fitness Zones | Skate Parks | Picnic Shelters | Playgrounds | Swimming Pools | Splash Pads | Dog Parks | Gymnasiums | Community/Rec Centers | Senior Centers | Restrooms | Total |
| 14th Street Park and  | Good      |                                     |                      |               |                   |                 |               |                     | 1             |             |                 |             |                |             |           |            |                       |                |           | 1     |
| Playground            | Fair      |                                     |                      |               | 4                 |                 |               |                     |               |             |                 |             |                |             |           |            |                       |                |           | 4     |
|                       | Poor      |                                     |                      |               |                   |                 |               |                     |               |             |                 | 1           |                |             |           |            |                       |                |           | 1     |
|                       | Good      |                                     |                      |               |                   |                 |               |                     |               |             |                 |             |                |             |           |            |                       |                |           | 0     |
| Alamitos Beach        | Fair      |                                     |                      |               |                   |                 |               |                     |               |             |                 |             |                |             |           |            |                       |                | 1         | 1     |
|                       | Poor      |                                     |                      |               |                   |                 |               |                     |               |             |                 |             |                |             |           |            |                       |                |           | 0     |
|                       | Good      |                                     |                      |               |                   |                 |               |                     |               |             |                 |             |                |             |           |            |                       |                |           | 0     |
| Alamitos at 72nd Park | Fair      |                                     |                      |               |                   |                 |               |                     |               |             |                 |             |                |             |           |            |                       |                |           | 0     |
|                       | Poor      |                                     |                      |               |                   |                 |               |                     |               |             |                 |             |                |             |           |            |                       |                |           | 0     |
|                       | Good      |                                     |                      | ļ             |                   |                 |               |                     |               |             |                 |             |                |             |           |            |                       |                |           | 0     |
| Bayshore Playground   | Fair      |                                     |                      |               |                   |                 |               |                     |               |             |                 | 1           |                |             |           |            |                       |                | 2         | 3     |
|                       | Poor      |                                     |                      |               |                   |                 |               |                     |               |             |                 |             | 1              |             |           |            |                       |                | 1         | 0     |
| Delmant Deel Carrist  | Good      |                                     |                      |               |                   |                 |               |                     |               |             |                 |             | 1              |             |           |            |                       |                |           | 2     |
| Belmont Pool Complex  | Fair      |                                     |                      |               |                   |                 |               |                     |               |             |                 |             |                |             |           |            |                       |                |           | 1     |
|                       | Poor      |                                     |                      |               |                   |                 |               |                     |               |             |                 |             |                |             |           |            |                       |                |           | 0     |
| Delmant Chans Desist  | Good      |                                     |                      |               |                   |                 |               |                     |               |             |                 |             | 1              |             |           |            |                       |                |           | 0     |
| Belmont Shore Beach   | Fair      |                                     |                      |               |                   |                 |               |                     |               |             |                 |             | 1              |             |           |            |                       |                |           | 1     |
|                       | Poor      |                                     |                      |               |                   |                 |               |                     |               |             |                 |             |                |             |           |            |                       |                |           | 0     |