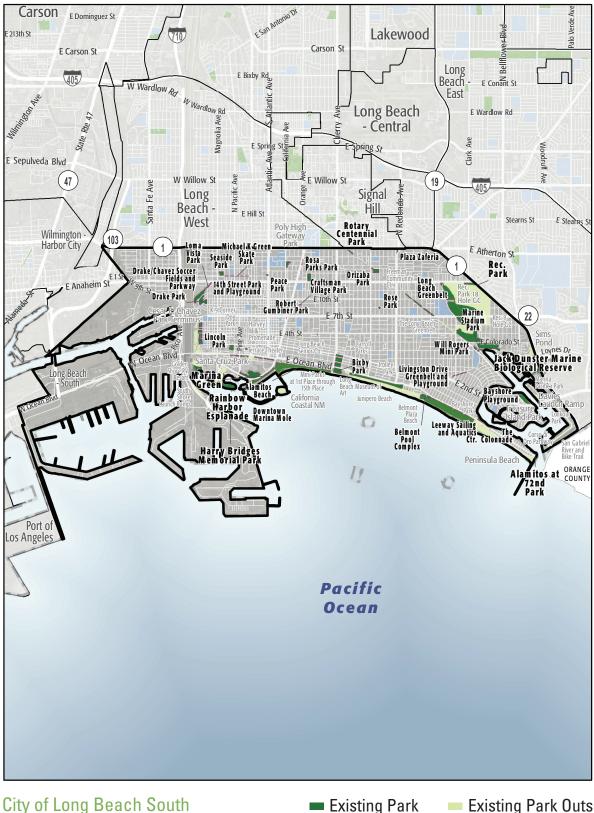

## **STUDY AREA BASE MAP**

Existing Park Existing School Other Open Space

Existing Park Outside Study Area

## **City of Long Beach South** STUDY AREA PROFILE

STUDY AREA ID #188

- BASE MAP
- PARK METRICS
- WHERE ARE PARKS MOST NEEDED
- AMENITY QUANTITIES AND CONDITIONS
- PARK NEEDS FRAMEWORK
- PROJECT COST ESTIMATES
- PROJECT REPORTING FORM
- COMMUNITY ENGAGEMENT FORM