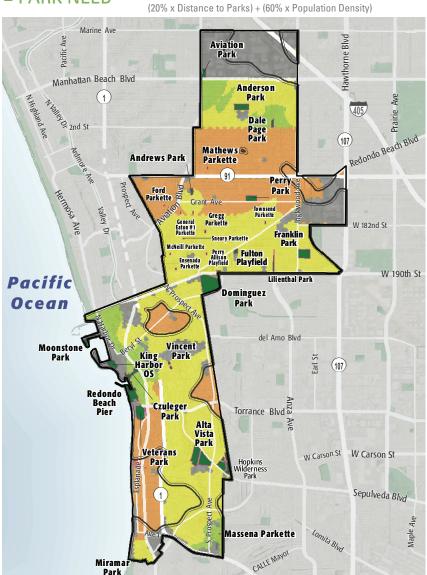

### PARK PRESSURE

How much park land is available to residents in the area around each park?

Alta Vista Park (15.94 Acres)

2.1 park acres per 1,000

Anderson Park (5.93 Acres) 1.55 park acres per 1,000

Andrews Park (1.18 Acres)

0.74 park acres per 1,000

Aviation Park (2.79 Acres) 3.61 park acres per 1,000

**Beverly Parkette (0.17 Acres)** 

0.14 park acres per 1,000

Czuleger Park (3.66 Acres)

2.33 park acres per 1,000

Dale Page Park (1.16 Acres)

0.23 park acres per 1,000

**Dominguez Park (19.65 Acres)** 

8.72 park acres per 1,000

**Ensenada Parkette (0.18 Acres)** 

0.19 park acres per 1,000

Ford Parkette (0.12 Acres)

0.06 park acres per 1,000

Franklin Park (6.85 Acres)

2.97 park acres per 1,000

**Fulton Playfield (1.21 Acres)** 

0.73 park acres per 1,000

**General Eaton #1 Parkette (0.17 Acres)** 

0.17 park acres per 1,000

**Gregg Parkette (0.35 Acres)** 0.26 park acres per 1,000

King Harbor OS (3.8 Acres)

7.96 park acres per 1,000

La Paz Parkette (0.18 Acres) 0.22 park acres per 1,000

**Lilienthal Park (2.14 Acres)** 

1.12 park acres per 1,000

Massena Parkette (0.14 Acres)

0.09 park acres per 1,000

**Mathews Parkette (0.18 Acres)** 

0.04 park acres per 1,000

**McNeill Parkette (0.12 Acres)** 

0.11 park acres per 1,000

**Moonstone Park (1.47 Acres)** 

13.86 park acres per 1,000

Perry Allison Playfield (0.59 Acres)

0.96 park acres per 1,000

Perry Park (4.13 Acres)

0.69 park acres per 1,000

**Redondo Beach Pier (11.57 Acres)** 

59.5 park acres per 1,000

**Sneary Parkette (0.1 Acres)** 

0.11 park acres per 1,000

**Townsend Parkette (0.17 Acres)** 

0.1 park acres per 1,000

**Veterans Park (7.83 Acres)** 

1.88 park acres per 1,000

Vincent Park (0.93 Acres) 0.25 park acres per 1,000