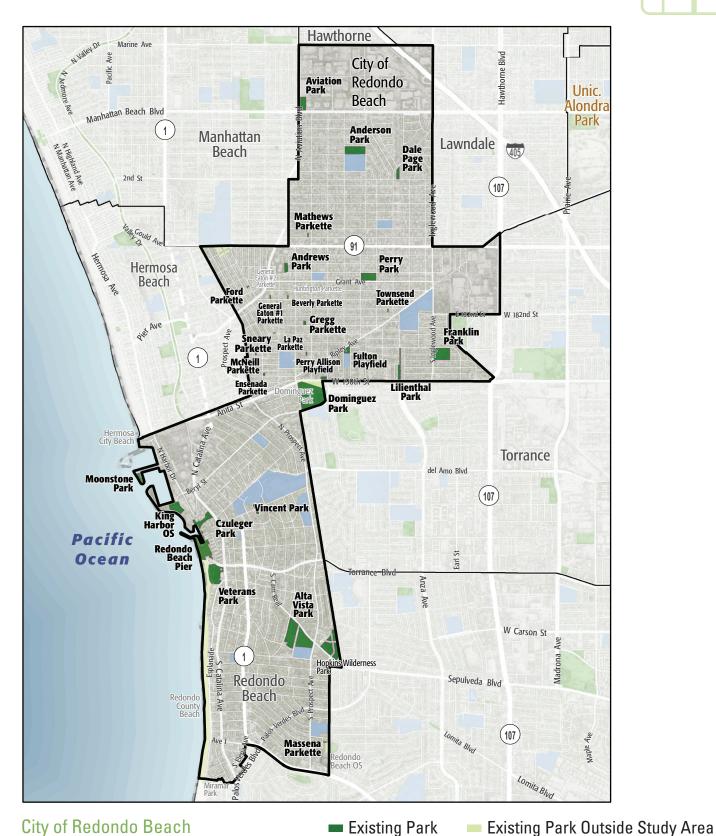

# **City of Redondo Beach** STUDY AREA PROFILE

STUDY AREA ID #186

- BASE MAP
- PARK METRICS
- WHERE ARE PARKS MOST NEEDED
- AMENITY QUANTITIES AND CONDITIONS
- PARK NEEDS FRAMEWORK
- PROJECT COST ESTIMATES
- PROJECT REPORTING FORM
- COMMUNITY ENGAGEMENT FORM



### STUDY AREA BASE MAP





Existing School — Other Open Space

### **PARK METRICS**



PARK LAND: Is there enough park land for the population?

92.7 PARK ACRES within study area

67,722 POPULATION

1.4 PARK ACRES PER 1,000

The county average is 3.3 park acres per 1,000

\*This section does not include the 5.1 acres of regional open space, nature preserves, or State and National Forest land in this Study Area

**PARK ACCESSIBILITY:** 

Is park land located where everyone can access it?

**87%** 

of population living WITHIN 1/2 MILE of a park

The county average is 49% of the population living within 1/2 mile of a park

### PARK PRESSURE

How much park land is available to residents in the area around each park?

Alta Vista Park (15.94 Acres)

2.1 park acres per 1,000

Anderson Park (5.93 Acres) 1.55 park acres p