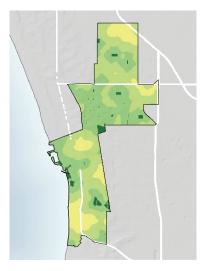

### PARK ACRE NEED

#### DISTANCE TO PARKS

#### POPULATION DENSITY

= PARK NEED

\*Calculated using the following weighting: (20% x Park Acre Need) +

#### PARK NEED CATEGORY

Very High

High

Moderate

Low

Very Low

No Population

Area within 1/2 mile walk of a park