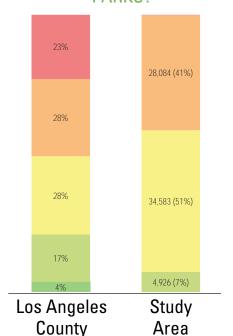

# HOW MANY PEOPLE NEED PARKS?

|                  |           |                                     |                      |               |                   |                 |               |                     |               |             | Ar              | nenitie     | es             |             |           |            |                       |                |           | $\neg$ |
|------------------|-----------|-------------------------------------|----------------------|---------------|-------------------|-----------------|---------------|---------------------|---------------|-------------|-----------------|-------------|----------------|-------------|-----------|------------|-----------------------|----------------|-----------|--------|
| Park Name        | Condition | General Infrastructure<br>Condition | Open Lawn/ Turf Area | Tennis Courts | Basketball Courts | Baseball Fields | Soccer Fields | Mulitpurpose Fields | Fitness Zones | Skate Parks | Picnic Shelters | Playgrounds | Swimming Pools | Splash Pads | Dog Parks | Gymnasiums | Community/Rec Centers | Senior Centers | Restrooms | Total  |
|                  | Good      |                                     |                      | 8             |                   | 3               |               |                     |               |             | 1               |             |                |             |           |            |                       |                |           | 12     |
| Alta Vista Park  | Fair      |                                     |                      |               |                   |                 |               | 1                   |               |             |                 |             |                |             |           |            | 1                     |                |           | 2      |
|                  | Poor      |                                     |                      |               |                   |                 | 1             |                     |               |             |                 | 1           |                |             |           |            |                       |                | 1         | 3      |
|                  | Good      |                                     |                      | 2             |                   |                 |               |                     |               |             | 2               | 2           |                |             |           |            |                       |                |           | 6      |
| Anderson Park    | Fair      |                                     |                      |               |                   | 2               |               |                     |               |             |                 |             |                |             |           |            |                       |                |           | 2      |
|                  | Poor      |                                     |                      |               | 1                 |                 |               | 1                   |               |             |                 |             |                |             |           |            |                       | 1              | 1         | 4      |
|                  | Good      |                                     |                      |               |                   |                 |               |                     |               |             |                 | 1           |                |             |           |            |                       |                |           | 1      |
| Andrews Park     | Fair      |                                     |                      |               |                   |                 |               | 1                   |               |             |                 |             |                |             |           |            |                       |                |           | 1      |
|                  | Poor      |                                     |                      |               |                   |                 |               |                     |               |             | 1               |             |                |             |           |            |                       |                |           | 1      |
|                  | Good      |                                     |                      |               |                   |                 |               |                     |               |             |                 |             |                |             |           |            |                       |                |           | 0      |
| Aviation Park    | Fair      |                                     |                      |               |                   |                 | 1             |                     |               |             |                 |             |                |             |           | 1          |                       |                | 1         | 3      |
|                  | Poor      |                                     |                      |               |                   |                 |               |                     | 1             |             |                 | 1           |                |             |           |            |                       |                |           | 2      |
|                  | Good      |                                     |                      |               |                   |                 |               |                     |               |             |                 |             |                |             |           |            |                       |                |           | 0      |
| Beverly Parkette | Fair      |                                     |                      |               |                   |                 |               |                     |               |             |                 | 1           |                |             |           |            |                       |                |           | 1      |
|                  | Poor      |                                     |                      |               |                   |                 |               |                     |               |             |                 |             |                |             |           |            |                       |                |           | 0      |
|                  | Good      |                                     |                      |               |                   |                 |               |                     |               |             |                 |             |                |             |           |            |                       |                |           | 0      |
| Czuleger Park    | Fair      |                                     |                      |               |                   |                 |               |                     |               |             |                 |             |                |             |           |            |                       |                |           | 0      |
|                  | Poor      |                                     |                      |               |                   |                 |               |                     |               |             |                 |             |                |             |           |            |                       |                |           | 0      |