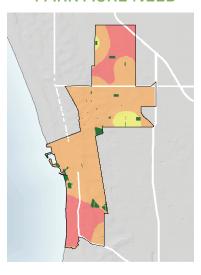

### WHERE ARE PARKS MOST NEEDED?

### PARK ACRE NEED

#### DISTANCE TO PARKS

#### POPULATION DENSITY

= PARK NEED

\*Calculated using the following weighting: (20% x Park Acre Need) +

#### PARK NEED CATEGORY

Very High

High

Moderate

Low

Very Low

No Population

Area within 1/2 mile walk of a park