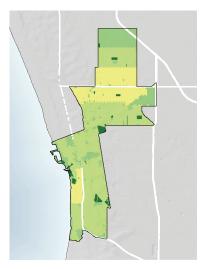

### WHERE ARE PARKS MOST NEEDED?

#### POPULATION DENSITY

= PARK NEED

\*Calculated using the following weighting: (20% x Park Acre Need) +

#### PARK NEED CATEGORY

Very High

High

Moderate

Low

Very Low

No Population

Area within 1/2 mile walk of a park