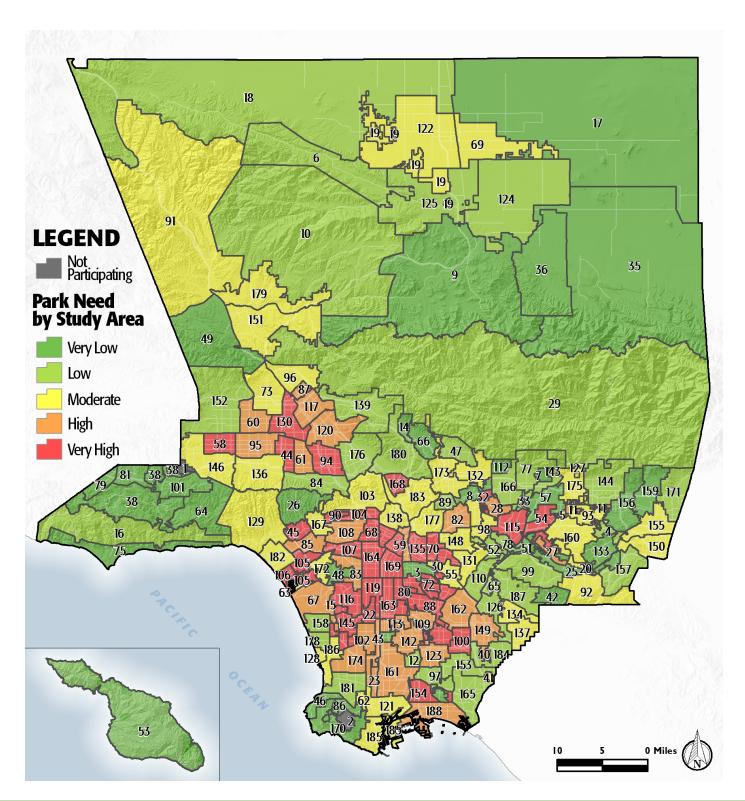

### WHERE ARE PARKS MOST NEEDED?

### PARK ACRE NEED

#### DISTANCE TO PARKS

#### POPULATION DENSITY

= PARK NEED

\*Calculated using the following weighting: (20% x Park Acre Need) +

#### PARK NEED CATEGORY

Very High

High

Moderate

Low

Very Low

No Population

Area within 1/2 mile walk of a park