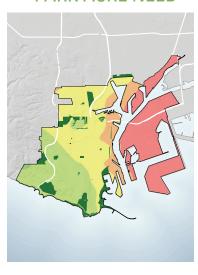

# WHERE ARE PARKS MOST NEEDED?

### PARK ACRE NEED

# + DISTANCE TO PARKS

### POPULATION DENSITY

# = PARK NEED

\*Calculated using the following weighting: (20% x Park Acre Need) + (20% x Distance to Parks) + (60% x Population Density)

### PARK NEED CATEGORY

Very High

High

Moderate

Low

Very Low

No Population

Area within 1/2 mile walk of a park