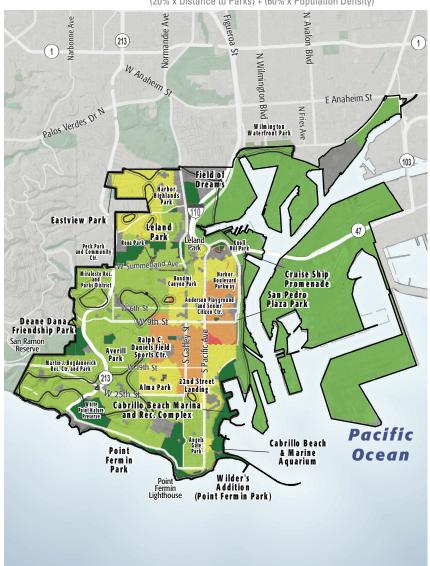

# WHERE ARE PARKS MOST NEEDED?

# = PARK NEED

\*Calculated using the following weighting: (20% x Park Acre Need) + (20% x Distance to Parks) + (60% x Population Density)

### PARK NEED CATEGORY

Very High

High

Moderate

Low

Very Low

No Population

Area within 1/2 mile walk of a park