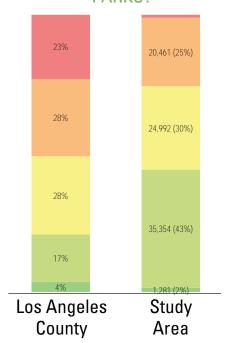

# 6. PARK METRICS

PARK LAND: Is there enough park land for the population?

726 PARK ACRES within study area

83,023 POPULATION

**8.7** PARK ACRES PER 1,000

The county average is 3.3 park acres per 1,000

\*This section does not include the 5.1 acres of regional open space, nature preserves, or State and National Forest land in this Study Area

PARK ACCESSIBILITY:

Is park land located where everyone can access it?

89%

of population living WITHIN 1/2 MILE of a park

The county average is 49% of the population living within 1/2 mile of a park