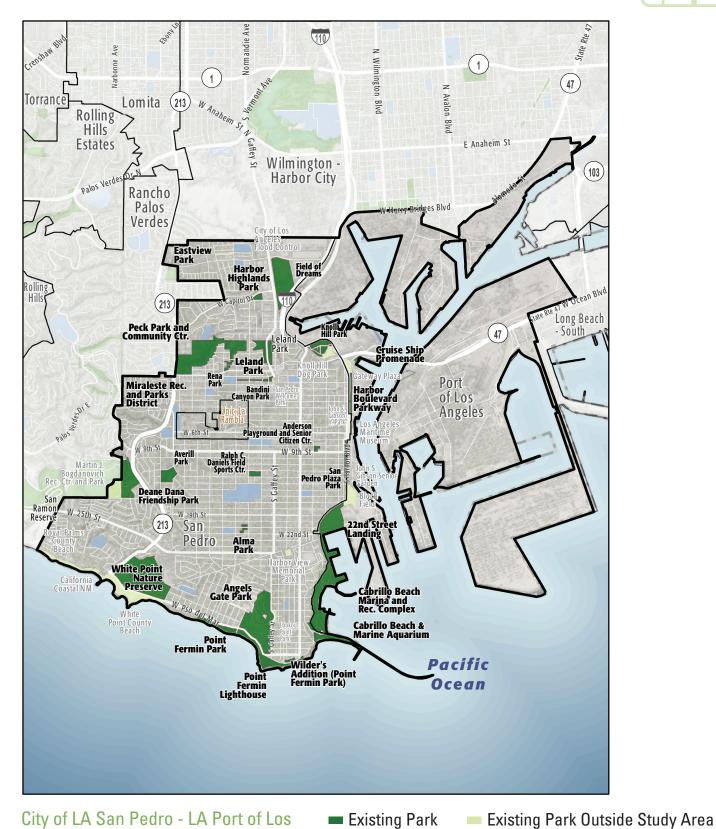

# STUDY AREA BASE MAP

Existing School — Other Open Space

Angeles - Uninc. La Rambla