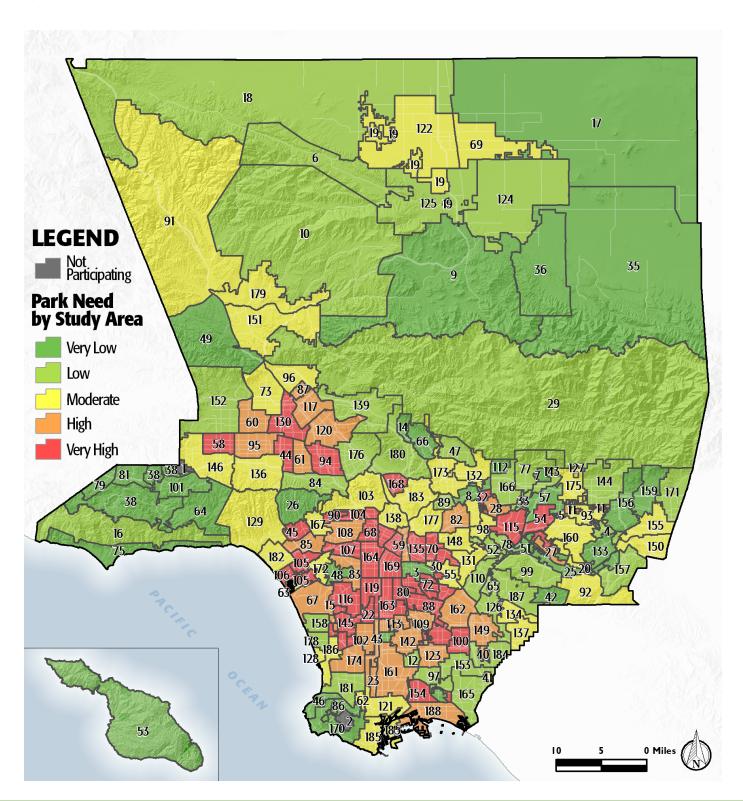

# WHERE ARE PARKS MOST NEEDED?

### PARK ACRE NEED

# + DISTANCE TO PARKS

### POPULATION DENSITY

# = PARK NEED

\*Calculated using the following weighting: (20% x Park Acre Need) + (20% x Distance to Parks) + (60% x Population Density)

### PARK NEED CATEGORY

Very High

High

Moderate

Low

Very Low

No Population

Area within 1/2 mile walk of a park

City of LA San Pedro - LA Port of Los Angeles - Uninc. La Rambla (#185) has a moderate park need.