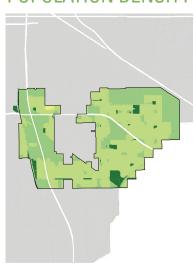

### POPULATION DENSITY

## = PARK NEED

\*Calculated using the following weighting: (20% x Park Acre Need) + (20% x Distance to Parks) + (60% x Population Density)

#### PARK NEED CATEGORY

High

Moderate

Low

Very Low

No Population

Area within 1/2 mile walk of a park