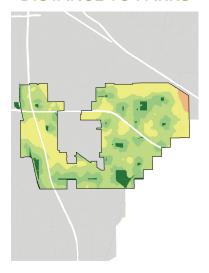

#### PARK ACRE NEED

## = PARK NEED

\*Calculated using the following weighting: (20% x Park Acre Need) + (20% x Distance to Parks) + (60% x Population Density)

#### PARK NEED CATEGORY

High

Moderate

Low

Very Low

No Population

Area within 1/2 mile walk of a park