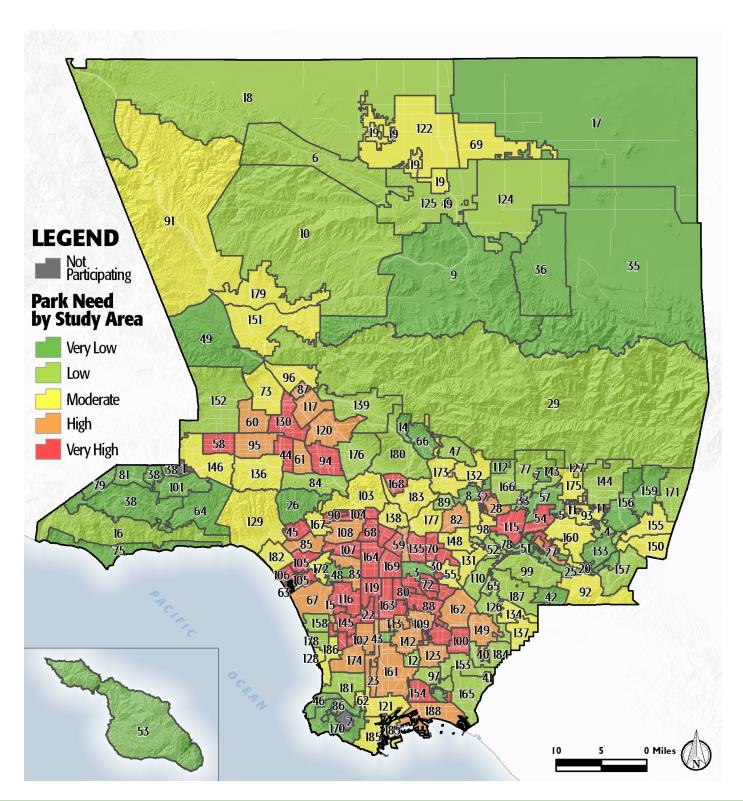

## WHERE ARE PARKS MOST NEEDED?

#### PARK ACRE NEED

#### DISTANCE TO PARKS

### POPULATION DENSITY

## = PARK NEED

\*Calculated using the following weighting: (20% x Park Acre Need) + (20% x Distance to Parks) + (60% x Population Density)

#### PARK NEED CATEGORY

High

Moderate

Low

Very Low

No Population

Area within 1/2 mile walk of a park