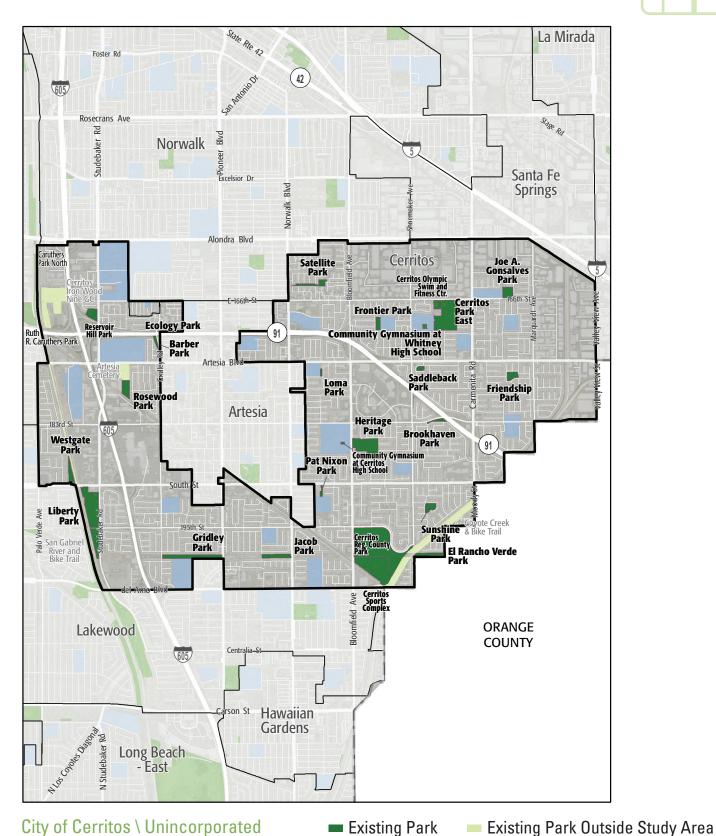

# **City of Cerritos \ Unincorporated Cerritos**STUDY AREA PROFILE

STUDY AREA ID #184

- BASE MAP
- PARK METRICS
- WHERE ARE PARKS MOST NEEDED
- AMENITY QUANTITIES AND CONDITIONS
- PARK NEEDS FRAMEWORK
- PROJECT COST ESTIMATES
- PROJECT REPORTING FORM
- COMMUNITY ENGAGEMENT FORM



## STUDY AREA BASE MAP





Existing School — Other Open Space

Cerritos

## **PARK METRICS**



PARK LAND: Is there enough park land for the population?

220.6 PARK ACRES within study area

POPULATION

The county average is 3.3 park acres per 1,000

**PARK ACCESSIBILITY:** 

Is park land located where everyone can access it?

of population living **WITHIN 1/2 MILE** of a park

The county average is 49% of the population living within 1/2 mile of a park

## PARK PRESSURE

How much park land is available to residents in the area around each park?

Baber Park (0.26 Acres)

0.08 park acres per 1,000

**Brookhaven Park (1.75 Acres)** 

0.58 park acres per 1,000

(2.91 Acres)

**Cerritos Community Regional Park (55.79** Acres)

20.04 park acres per 1,000

13.27 park acres per 1,000

**Cerritos Park East (24.73 Acres)**