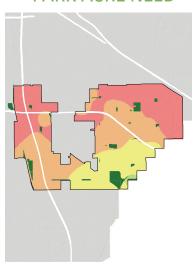

## WHERE ARE PARKS MOST NEEDED?

#### PARK ACRE NEED

#### DISTANCE TO PARKS

### POPULATION DENSITY

## = PARK NEED

\*Calculated using the following weighting: (20% x Park Acre Need) + (20% x Distance to Parks) + (60% x Population Density)

#### PARK NEED CATEGORY

High

Moderate

Low

Very Low

No Population

Area within 1/2 mile walk of a park