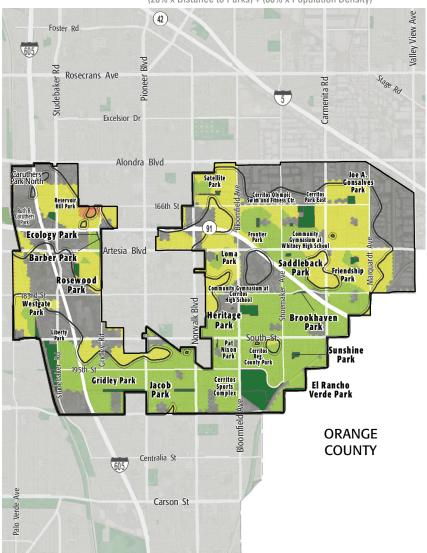

## STUDY AREA BASE MAP

Existing School — Other Open Space

Cerritos

## PARK PRESSURE

How much park land is available to residents in the area around each park?

Baber Park (0.26 Acres)

0.08 park acres per 1,000

**Brookhaven Park (1.75 Acres)** 

0.58 park acres per 1,000

(2.91 Acres)

**Cerritos Community Regional Park (55.79** Acres)

20.04 park acres per 1,000

13.27 park acres per 1,000

**Cerritos Park East (24.73 Acres)** 

15.3 park acres per 1,000

**Cerritos Sports Complex (28.52 Acres)** 

Community Gymnasium at Whitney High

**Cerritos Olympic Swim and Fitness Center** 

32.42 park acres per 1,000

**Community Gymnasium at Cerritos High** School (0.43 Acres)

0.44 park acres per 1,000

**Ecology Park (1.46 Acres)** 0.63 park acres per 1,000

1.44 park acres per 1,000

School (0.89 Acres)

El Rancho Verde Park (5.25 Acres)

15.4 park acres per 1,000

Friendship Park (3.86 Acres)

0.85 park acres per 1,000

Gridley Park (10.43 Acres)

1.72 park acres per 1,000

**Jacob Park (5.15 Acres)** 

1.7 park acres per 1,000

**Liberty Park (34 Acres)** 

14.68 park acres per 1,000

Pat Nixon Park (1.07 Acres)

0.45 park acres per 1,000

Rosewood Park (5.45 Acres)

2.37 park acres per 1,000

Satellite Park (2 Acres)

0.43 park acres per 1,000

West Gate Park (4.55 Acres)

1.12 park acres per 1,000

Frontier Park (2.65 Acres)

1.44 park acres per 1,000

**Heritage Park (14.9 Acres)** 

6.18 park acres per 1,000

**Joe A. Gonsalves Park (5.17 Acres)** 

2.06 park acres per 1,000

Loma Park (0.82 Acres)

0.2 park acres per 1,000

Reservoir Hill Park (4.63 Acres)

1.84 park acres per 1,000

Saddleback Park (1.48 Acres)

1.07 park acres per 1,000

**Sunshine Park (2.5 Acres)** 

1.14 park acres per 1,000