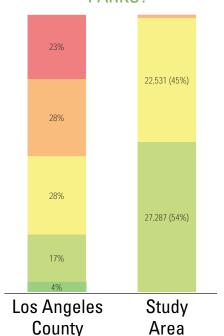

## **PARK METRICS**

PARK LAND: Is there enough park land for the population?

220.6 PARK ACRES within study area

POPULATION

The county average is 3.3 park acres per 1,000

**PARK ACCESSIBILITY:** 

Is park land located where everyone can access it?

of population living **WITHIN 1/2 MILE** of a park

The county average is 49% of the population living within 1/2 mile of a park