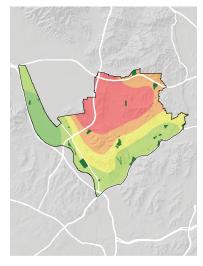

### WHERE ARE PARKS MOST NEEDED?

#### PARK ACRE NEED

#### + DISTANCE TO PARKS

#### = PARK NEED

\*Calculated using the following weighting: (20% x Park Acre Need) + (20% x Distance to Parks) + (60% x Population Density)