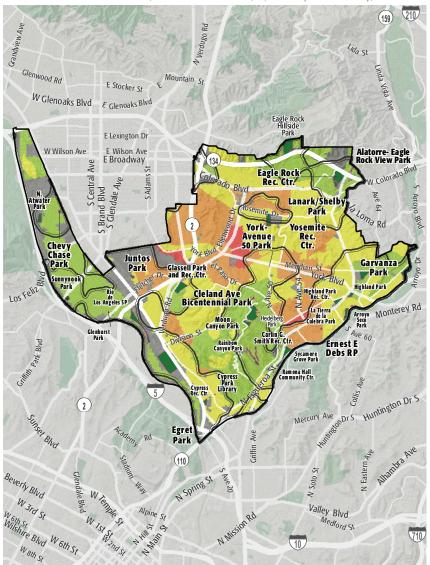

## **STUDY AREA BASE MAP**

Existing Park
Existing Park Outside Study Area
Existing School
Other Open Space

North