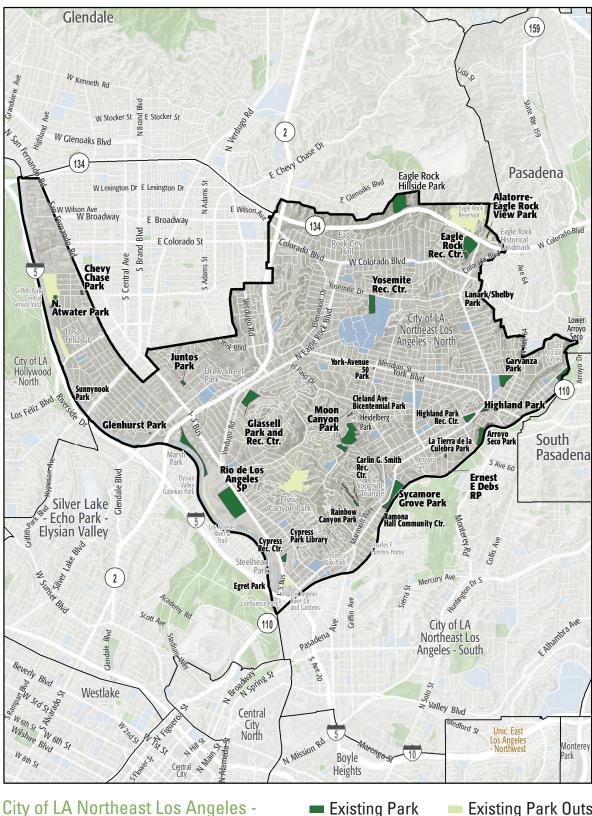

## **STUDY AREA BASE MAP**

Existing Park
Existing Park Outside Study Area
Existing School
Other Open Space

North