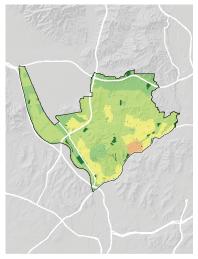

## **PARK METRICS**

**PARK LAND:** Is there enough park land for the population? PARK ACRES within study area 223.6 **PARK ACRES** PER 1.000 ΡΟΡΙΙΙ ΑΤΙΟΝ 318.6 The county average is 3.3 park acres per 1,000 of population living **PARK ACCESSIBILITY:** WITHIN 1/2 MILE Is park land located where of a park The county average is 49% of the population living everyone can access it? within 1/2 mile of a park