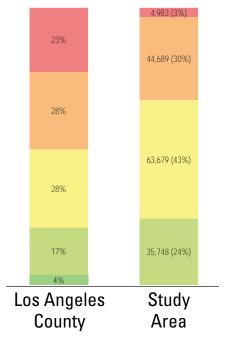

## **PARK METRICS**

**PARK LAND:** Is there enough park land for the population? PARK ACRES within study area 223.6 **PARK ACRES** PER 1.000 ΡΟΡΙΙΙ ΑΤΙΟΝ 318.6 The county average is 3.3 park acres per 1,000 of population living **PARK ACCESSIBILITY:** WITHIN 1/2 MILE Is park land located where of a park The county average is 49% of the population living everyone can access it? within 1/2 mile of a park