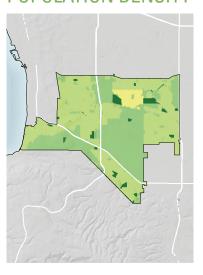

## POPULATION DENSITY

= PARK NEED

\*Calculated using the following weighting: (20% x Park Acre Need) + (20% x Distance to Parks) + (60% x Population Density)