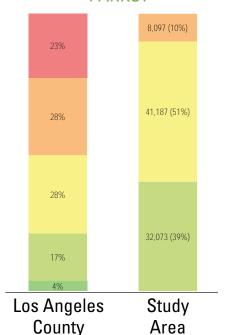

## **PARK METRICS**

PARK LAND: Is there enough park land for the population?

195.6 PARK ACRES within study area

81,356 POPULATION

**2.4** PARK ACRES PER 1,000

The county average is 3.3 park acres per 1,000

77%

of population living WITHIN 1/2 MILE of a park

The county average is 49% of the population living within 1/2 mile of a park