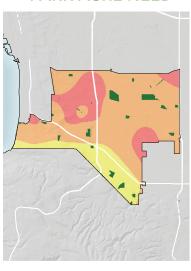

## WHERE ARE PARKS MOST NEEDED?

#### PARK ACRE NEED

## + DISTANCE TO PARKS

## POPULATION DENSITY

= PARK NEED

\*Calculated using the following weighting: (20% x Park Acre Need) + (20% x Distance to Parks) + (60% x Population Density)

#### PARK NEED CATEGORY

Very High

High

Moderate

Low

Very Low

No Population

Area within 1/2 mile walk of a park