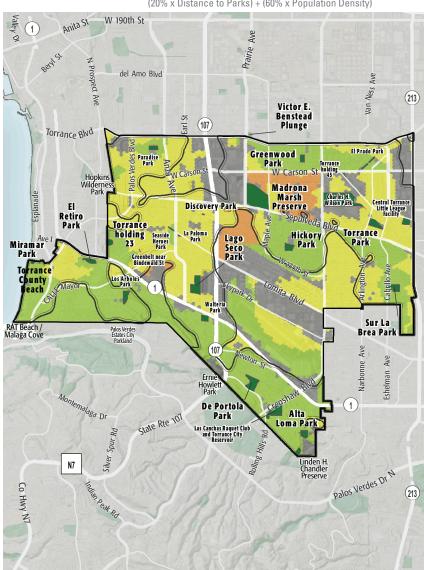

**Torrance Park (8.2 Acres)** 

1.58 park acres per 1,000

Walteria Park (4.4 Acres)

1.51 park acres per 1,000

**Lago Seco Park (14.7 Acres)** 

2.6 park acres per 1,000

Los Arboles Park (6.3 Acres)

1.46 park acres per 1,000

Miramar Park (1.05 Acres)

0.35 park acres per 1,000

**Seaside Heroes Park (1.2 Acres)** 

0.49 park acres per 1,000

**Torrance County Beach (0.43 Acres)** 

0.24 park acres per 1,000

**Torrance holding 45 (1.08 Acres)** 

0.9 park acres per 1,000

**Victor E. Benstead Plunge (1.9 Acres)** 

0.41 park acres per 1,000

## WHERE ARE PARKS MOST NEEDED?

#### PARK ACRE NEED

## + DISTANCE TO PARKS

## POPULATION DENSITY







= PARK NEED

\*Calculated using the following weighting: (20% x Park Acre Need) + (20% x Distance to Parks) + (60% x Population Density)



#### PARK NEED CATEGORY

Very High

High

Moderate

Low

Very Low

No Population

Area within 1/2 mile walk of a park

## HOW MANY PEOPLE NEED PARKS?



|                         |              |                                     |                      |               | Amenities         |                 |               |                     |               |             |                 |             |                |             |           |            |                       |                |           |       |
|-------------------------|--------------|-------------------------------------|----------------------|---------------|-------------------|-----------------|---------------|---------------------|---------------|-------------|-----------------|-------------|-------------