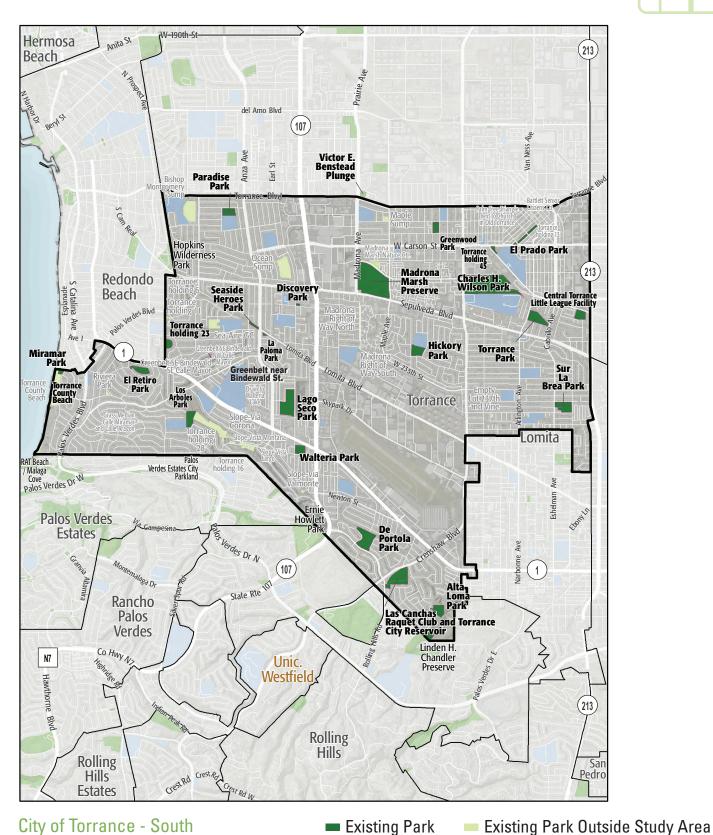

# **City of Torrance - South**STUDY AREA PROFILE

STUDY AREA ID #181

- BASE MAP
- PARK METRICS
- WHERE ARE PARKS MOST NEEDED
- AMENITY QUANTITIES AND CONDITIONS
- PARK NEEDS FRAMEWORK
- PROJECT COST ESTIMATES
- PROJECT REPORTING FORM
- COMMUNITY ENGAGEMENT FORM



## STUDY AREA BASE MAP





Existing School — Other Open Space

## **PARK METRICS**



PARK LAND: Is there enough park land for the population?

195.6 PARK ACRES within study area

81,356 POPULATION

**2.4** PARK ACRES PER 1,000

The county average is 3.3 park acres per 1,000

\*This section does not include the 4.7 acres of regional open space, nature preserves, or State and National Forest land in this Study Area

**PARK ACCESSIBILITY:** 

Is park land located where everyone can access it?

77%

of population living WITHIN 1/2 MILE of a park

The county average is 49% of the population living within 1/2 mile of a park

## PARK PRESSURE

How much park land is available to residents in the area around each park?

Alta Loma Park (5.64 Acres)

3.89 park acres per 1,000

**Charles H. Wilson Park (44.17 Acres)** 

11.5