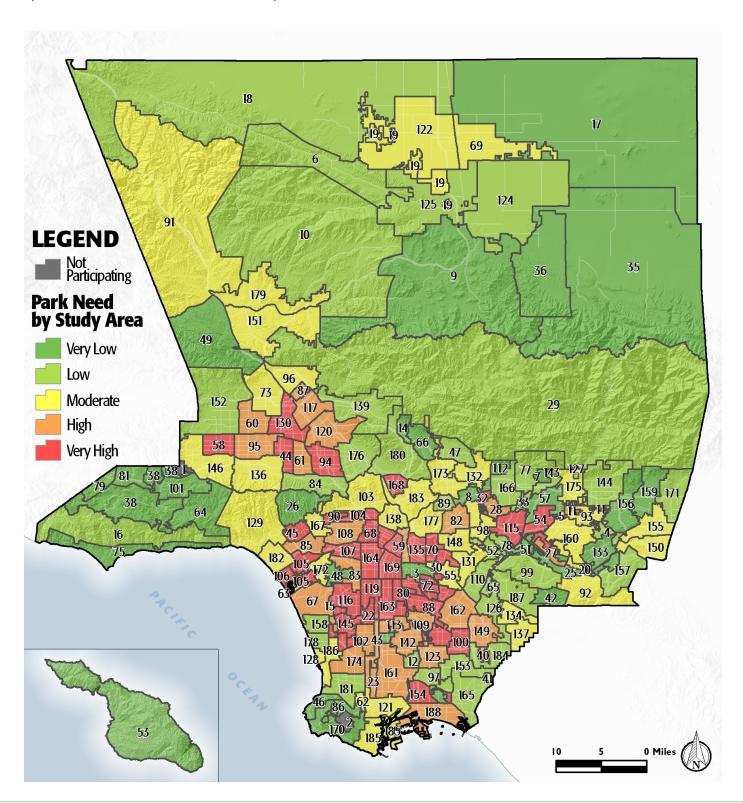

## WHERE ARE PARKS MOST NEEDED?

#### PARK ACRE NEED

## + DISTANCE TO PARKS

## POPULATION DENSITY

= PARK NEED

\*Calculated using the following weighting: (20% x Park Acre Need) + (20% x Distance to Parks) + (60% x Population Density)

#### PARK NEED CATEGORY

Very High

High

Moderate

Low

Very Low

No Population

Area within 1/2 mile walk of a park

## PARK NEEDS FRAMEWORK: COUNTYWIDE ASSESSMENT OF NEED

The results of the analysis of the park metrics were used to determine an overall park need level for each Study Area. Please refer to Section 3.0 Park Needs Framework of the main report for additional information.

City of Torrance - South (#181) has a low park need.