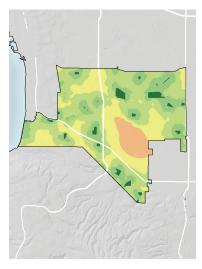

## WHERE ARE PARKS MOST NEEDED?

#### PARK ACRE NEED

## + DISTANCE TO PARKS

## POPULATION DENSITY

= PARK NEED

\*Calculated using the following weighting: (20% x Park Acre Need) + (20% x Distance to Parks) + (60% x Population Density)

#### PARK NEED CATEGORY

Very High

High

Moderate

Low

Very Low

No Population

Area within 1/2 mile walk of a park