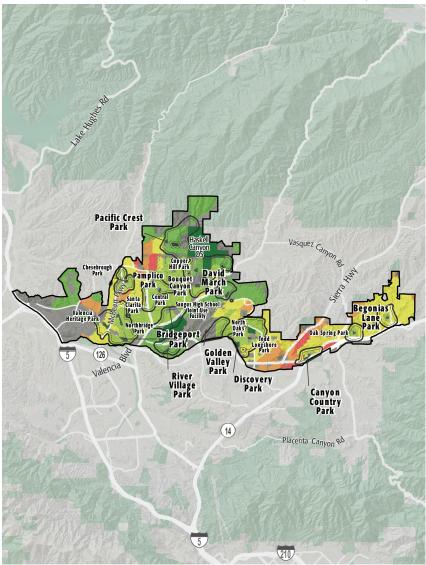

# **STUDY AREA BASE MAP**

Existing Park
Existing School
Cther Open Space

# PARK PRESSURE

How much park land is available to residents in the area around each park?

**Begonias Lane Park (4.2 Acres)** 0.47 park acres per 1,000

Bridgeport Park (16.75 Acres) 4.93 park acres per 1,000

Central Park (255.82 Acres) 91.97 park acres per 1,000

**Copper Hill Park (7.98 Acres)** 3.21 park acres per 1,000

**Discovery Park (24.31 Acres)** 2.13 park acres per 1,000

**Bouquet Canyon Park (10.58 Acres)** 1.86 park acres per 1,000

**Canvon Country Park (17.76 Acres)** 0.86 park acres per 1,000

**Chesebrough Park (7.13 Acres)** 0.85 park acres per 1,000

David March Park (12.26 Acres) 2.32 park acres per 1,000

**Golden Valley Park (4.97 Acres)** 1.74 park acres per 1,000

North Oaks Park (6.1 Acres) 0.81 park acres per 1,000

**Oak Spring Park (4.9 Acres)** 0.58 park acres per 1,000

Pamplico Park (7.58 Acres) 0.83 park acres per 1,000

Santa Clarita Park (7.16 Acres) 1.36 park acres per 1,000

**Todd Longshore Park (31.79 Acres)** 5.11 park acres per 1,000 Northbridge Park (17.48 Acres) 2.27 park acres per 1,000

Pacific Crest Park (6.89 Acres) 0.78 park acres per 1,000

**River Village Park (29 Acres)** 12.09 park acres per 1,000

Saugus High School JUA (0.88 Acres) 0.26 park acres per 1,000

Valencia Heritage Park (17.57 Acres) 2.09 park acres per 1,000