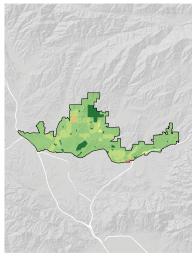

## WHERE ARE PARKS MOST NEEDED?

### PARK ACRE NEED

### + DISTANCE TO PARKS +

### = PARK NEED

\*Calculated using the following weighting: (20% x Park Acre Need) + (20% x Distance to Parks) + (60% x Population Density)

### POPULATION DENSITY

#### PARK NEED CATEGORY