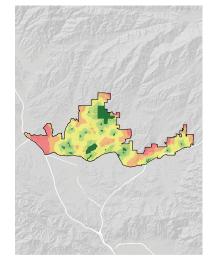

### HOW MANY PEOPLE NEED PARKS?

|                     |           |                                     |                      |               | Amenities         |                 |               |                     |               |             |                 |             |                |             |           |            |                       |                |           |       |
|---------------------|-----------|-------------------------------------|----------------------|---------------|-------------------|-----------------|---------------|---------------------|---------------|-------------|-----------------|-------------|----------------|-------------|-----------|------------|-----------------------|----------------|-----------|-------|
| Park Name           | Condition | General Infrastructure<br>Condition | Open Lawn/ Turf Area | Tennis Courts | Basketball Courts | Baseball Fields | Soccer Fields | Mulitpurpose Fields | Fitness Zones | Skate Parks | Picnic Shelters | Playgrounds | Swimming Pools | Splash Pads | Dog Parks | Gymnasiums | Community/Rec Centers | Senior Centers | Restrooms | Total |
|                     | Good      |                                     |                      |               |                   |                 |               |                     |               |             |                 |             |                |             |           |            |                       |                |           | 0     |
| Begonias Lane Park  | Fair      |                                     |                      |               | 1                 |                 |               |                     |               |             | 1               | 1           |                |             |           |            |                       |                | 1         | 4     |
|                     | Poor      |                                     |                      |               |                   |                 |               |                     |               |             |                 |             |                |             |           |            |                       |                |           | 0     |
|                     | Good      |                                     |                      |               |                   |                 |               |                     |               |             |                 |             |                |             |           |            |                       |                |           | 0     |
| Bouquet Canyon Park | Fair      |                                     |                      | 2             | 1                 | 1               |               |                     |               |             |                 | 1           |                |             |           |            |                       |                | 1         | 6     |
|                     | Poor      |                                     |                      |               |                   |                 |               |                     |               |             |                 |             |                |             |           |            |                       |                |           | 0     |
|                     | Good      |                                     |                      |               |                   |                 |               |                     |               |             |                 |             |                |             |           |            |                       |                |           | 0     |
| Bridgeport Park     | Fair      |                                     |                      |               |                   | 1               | 1             | 1                   |               |             |                 | 1           |                |             |           |            |                       |                | 1         | 5     |
|                     | Poor      |                                     |                      |               |                   |                 |               |                     |               |             |                 |             |                |             |           |            |                       |                |           | 0     |
|                     | Good      |                                     |                      |               |                   |                 |               |                     |               |             |                 |             |                |             |           |            |                       |                |           | 0     |
| Canyon Country Park | Fair      |                                     |                      |               |                   | 1               |               | 1                   | 1             |             | 2               | 1           |                |             |           |            | 1                     |                | 1         | 8     |
|                     | Poor      |                                     |                      |               |                   |                 |               |                     |               |             |                 | 1           |                |             |           |            |                       |                |           | 1     |
| Central Park        | Good      |                                     |                      | <u> </u>      |                   |                 | 10            | 10                  | 1             |             |                 |             |                |             | 4         |            |                       |                | 0         | 0     |
|                     | Fair      |                                     |                      |               | 6                 | 4               | 10            | 10                  | 1             |             |                 | 1           |                |             | 1         |            |                       |                | 3         | 36    |
|                     | Poor      |                                     |                      |               |                   |                 |               |                     |               |             |                 |             |                |             |           |            |                       |                |           | 0     |
|                     | Good      |                                     |                      |               |                   |                 |               |                     |               |             |                 | 1           |                |             |           |            |                       |                | 1         | 0     |
| Chesebrough Park    | Fair      |                                     |                      |               |                   | 1               |               |                     |               |             | 1               | 1           |                |             |           |            |                       |                | 1         | 4     |
|                     | Poor      |                                     |                      |               |                   |                 |               |                     |               |             |                 |             |                |             |           |            |                       |                |           | 0     |