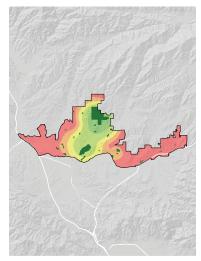

## WHERE ARE PARKS MOST NEEDED?

### PARK ACRE NEED

### + DISTANCE TO PARKS +

### = PARK NEED

\*Calculated using the following weighting: (20% x Park Acre Need) + (20% x Distance to Parks) + (60% x Population Density)

### POPULATION DENSITY

#### PARK NEED CATEGORY