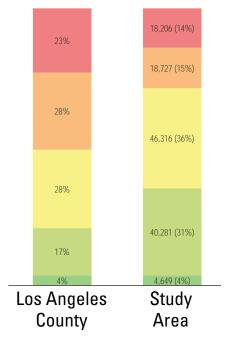

### HOW MANY PEOPLE NEED PARKS?

|                     |           |                                     |                      |               | Amenities         |                 |               |                     |               |             |                 |             |                |             |           |            |                       |                |           |       |
|---------------------|-----------|-------------------------------------|----------------------|---------------|-------------------|-----------------|---------------|---------------------|---------------|-------------|-----------------|-------------|----------------|-------------|-----------|------------|-----------------------|----------------|-----------|-------|
| Park Name           | Condition | General Infrastructure<br>Condition | Open Lawn/ Turf Area | Tennis Courts | Basketball Courts | Baseball Fields | Soccer Fields | Mulitpurpose Fields | Fitness Zones | Skate Parks | Picnic Shelters | Playgrounds | Swimming Pools | Splash Pads | Dog Parks | Gymnasiums | Community/Rec Centers | Senior Centers | Restrooms | Total |
|                     | Good      |                                     |                      |               |                   |                 |               |                     |               |             |                 |             |                |             |           |            |                       |                |           | 0     |
| Begonias Lane Park  | Fair      |                                     |                      |               | 1                 |                 |               |                     |               |             | 1               | 1           |                |             |           |            |                       |                | 1         | 4     |
|                     | Poor      |                                     |                      |               |                   |                 |               |                     |               |             |                 |             |                |             |           |            |                       |                |           | 0     |
|                     | Good      |                                     |                      |               |                   |                 |               |                     |               |             |                 |             |                |             |           |            |                       |                |           | 0     |
| Bouquet Canyon Park | Fair      |                                     |                      | 2             | 1                 | 1               |               |                     |               |             |                 | 1           |                |             |           |            |                       |                | 1         | 6     |
|                     | Poor      |                                     |                      |               |                   |                 |               |                     |               |             |                 |             |                |             |           |            |                       |                |           | 0     |
|                     | Good      |                                     |                      |               |                   |                 |               |                     |               |             |                 |             |                |             |           |            |                       |                |           | 0     |
| Bridgeport Park     | Fair      |                                     |                      |               |                   | 1               | 1             | 1                   |               |             |                 | 1           |                |             |           |            |                       |                | 1         | 5     |
|                     | Poor      |                                     |                      |               |                   |                 |               |                     |               |             |                 |             |                |             |           |            |                       |                |           | 0     |
|                     | Good      |                                     |                      |               |                   |                 |               |                     |               |             |                 |             |                |             |           |            |                       |                |           | 0     |
| Canyon Country Park | Fair      |                                     |                      |               |                   | 1               |               | 1                   | 1             |             | 2               | 1           |                |             |           |            | 1                     |                | 1         | 8     |
|                     | Poor      |                                     |                      |               |                   |                 |               |                     |               |             |                 | 1           |                |             |           |            |                       |                |           | 1     |
| Central Park        | Good      |                                     |                      | <u> </u>      |                   |                 | 10            | 10                  | 1             |             |                 |             |                |             | 4         |            |                       |                | 0         | 0     |
|                     | Fair      |                                     |                      |               | 6                 | 4               | 10            | 10                  | 1             |             |                 | 1           |                |             | 1         |            |                       |                | 3         | 36    |
|                     | Poor      |                                     |                      |               |                   |                 |               |                     |               |             |                 |             |                |             |           |            |                       |                |           | 0     |
|                     | Good      |                                     |                      |               |                   |                 |               |                     |               |             |                 | 1           |                |             |           |            |                       |                | 1         | 0     |
| Chesebrough Park    | Fair      |                                     |                      |               |                   | 1               |               |                     |               |             | 1               | 1           |                |             |           |            |                       |                | 1         | 4     |
|                     | Poor      |                                     |                      |               |                   |                 |               |                     |               |             |                 |             |                |             |           |            |                       |                |           | 0     |