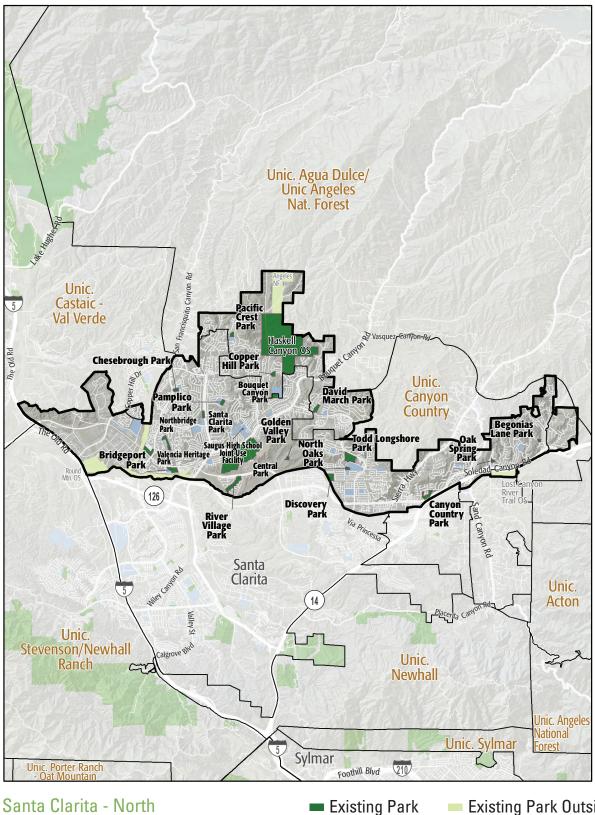

# **Santa Clarita - North** STUDY AREA PROFILE

STUDY AREA ID #179

- BASE MAP
- PARK METRICS
- WHERE ARE PARKS MOST NEEDED
- AMENITY QUANTITIES AND CONDITIONS
- PARK NEEDS FRAMEWORK
- PROJECT COST ESTIMATES
- PROJECT REPORTING FORM

# **STUDY AREA BASE MAP**

Existing Park
Existing School
Cther Open Space