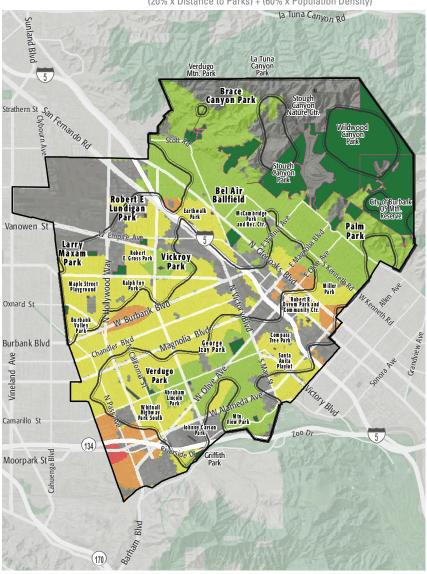

# STUDY AREA BASE MAP

Existing School — Other Open Space

# 6. PARK METRICS

PARK LAND: Is there enough park land for the population?

117.4 PARK ACRES within study area

105,644
POPULATION

PARK ACRES PER 1,000

The county average is 3.3 park acres per 1,000

\*This section does not include the 278.2 acres of regional open space, nature preserves, or State and National Forest land in this Study Area.

PARK ACCESSIBILITY:

Is park land located where everyone can access it?

64%

of population living WITHIN 1/2 MILE of a park

The county average is 49% of the population living within 1/2 mile of a park

### PARK PRESSURE

How much park land is available to residents in the area around each park?

**Abraham Lincoln Park (1.71 Acres)** 

0.31 park acres per 1,000

Bel Aire Park (1.78 Acres) 7.18 park acres per 1,000

**Brace Canyon Park (21.11 Acres)** 

9.33 park acres per 1,000

**Burbank Valley Park (3.45 Acres)** 

0.3 park acres per 1,000

**Compass Park 0.04 Acres)** 

0.02 park acres per 1,000

**Earthwalk Park (0.54 Acres)** 

0.12 park acres per 1,000

**George Izay Park (15.7 Acres)** 

2.47 park acres per 1,000

Gross Park (4.87 Acres) 3.44 park acres per 1,000

**Johnny Carson Park (2.41 Acres)** 

0.61 park acres per 1,000

Larry Maxam Park (5.18 Acres) 1.82 park acres per 1,000 **Lundigan Park (1.22 Acres)** 

0.34 park acres per 1,000

**Maple Street Playground (0.56 Acres)** 

0.17 park acres per 1,000

**McCambridge Rec. Center (17.36 Acres)** 

2.25 park acres per 1,000

Miller Park (1.61 Acres) 0.15 park acres per 1,000

**Mountain View Park (2.49 Acres)** 

0.63 park acres per 1,000

Palm Park (10.75 Acres) 2.9 park acres per 1,000

Ralph Foy Park (11.9 Acres)

3.87 park acres per 1,000

Robert R. Ovrom Park (1.46 Acres)

0.14 park acres per 1,000

Santa Anita Playlot (0.35 Acres)

0.08 park acres per 1,000

**Verdugo Park (6.93 Acres)** 1.45 park acres per 1,000

**Vickroy Park (1.47 Acres)** 

0.24 park acres per 1,000

**Whitnall Highway Park South (4.5 Acres)** 

0.38 park acres per 1,000