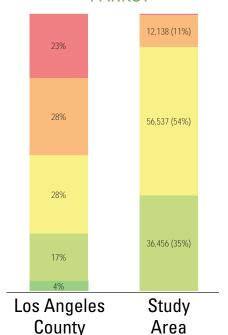

PARK ACCESSIBILITY:

Is park land located where everyone can access it?

64%

of population living WITHIN 1/2 MILE of a park

The county average is 49% of the population living within 1/2 mile of a park