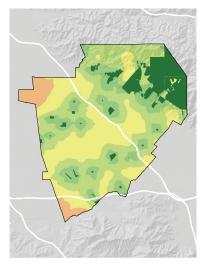

### WHERE ARE PARKS MOST NEEDED?

#### PARK ACRE NEED

### NEED + DISTANCE TO PARKS

#### POPULATION DENSITY

### = PARK NEED

\*Calculated using the following weighting: (20% x Park Acre Need) + (20% x Distance to Parks) + (60% x Population Density)

#### PARK NEED CATEGORY

Very High

High
Moderate

Low

Very Low

No Population

Area within 1/2 mile walk of a park