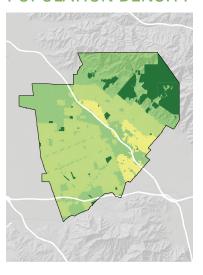

er 1,000

**Maple Street Playground (0.56 Acres)** 

0.17 park acres per 1,000

**McCambridge Rec. Center (17.36 Acres)** 

2.25 park acres per 1,000

Miller Park (1.61 Acres) 0.15 park acres per 1,000

**Mountain View Park (2.49 Acres)** 

0.63 park acres per 1,000

Palm Park (10.75 Acres) 2.9 park acres per 1,000

Ralph Foy Park (11.9 Acres)

3.87 park acres per 1,000

Robert R. Ovrom Park (1.46 Acres)

0.14 park acres per 1,000

Santa Anita Playlot (0.35 Acres)

0.08 park acres per 1,000

**Verdugo Park (6.93 Acres)** 1.45 park acres per 1,000

**Vickroy Park (1.47 Acres)** 

0.24 park acres per 1,000

**Whitnall Highway Park South (4.5 Acres)** 

0.38 park acres per 1,000

### WHERE ARE PARKS MOST NEEDED?

#### PARK ACRE NEED

### NEED + DISTANCE TO PARKS

#### POPULATION DENSITY







### = PARK NEED

\*Calculated using the following weighting: (20% x Park Acre Need) + (20% x Distance to Parks) + (60% x Population Density)



#### PARK NEED CATEGORY

Very High

High
Moderate

Low

Very Low

No Population

Area within 1/2 mile walk of a park

# HOW MANY PEOPLE NEED PARKS?



|                      |           |                                     |                      |               |                   |                 |               |                     |               |             | Ar              | neniti      | es             |             |           |            |                       |                |           |       |
|----------------------|-----------|-------------------------------------|----------------------|---------------|-------------------|-