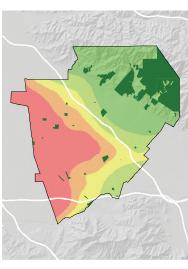

### WHERE ARE PARKS MOST NEEDED?

#### PARK ACRE NEED

### NEED + DISTANCE TO PARKS

#### POPULATION DENSITY

### = PARK NEED

\*Calculated using the following weighting: (20% x Park Acre Need) + (20% x Distance to Parks) + (60% x Population Density)

#### PARK NEED CATEGORY

Very High

High
Moderate

Low

Very Low

No Population

Area within 1/2 mile walk of a park