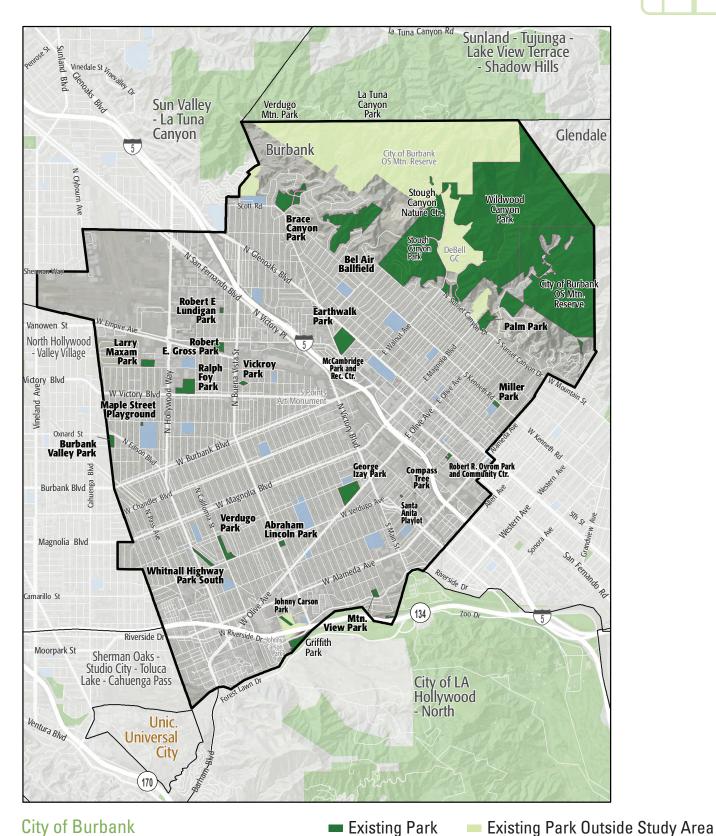

# **City of Burbank** STUDY AREA PROFILE

STUDY AREA ID #176

- BASE MAP
- PARK METRICS
- WHERE ARE PARKS MOST NEEDED
- AMENITY QUANTITIES AND CONDITIONS
- PARK NEEDS FRAMEWORK
- PROJECT COST ESTIMATES
- PROJECT REPORTING FORM
- COMMUNITY ENGAGEMENT FORM



# STUDY AREA BASE MAP





Existing School — Other Open Space

# 6. PARK METRICS



PARK LAND: Is there enough park land for the population?

117.4 PARK ACRES within study area

105,644
POPULATION

PARK ACRES PER 1,000

The county average is 3.3 park acres per 1,000

\*This section does not include the 278.2 acres of regional open space, nature preserves, or State and National Forest land in this Study Area.

PARK ACCESSIBILITY:

Is park land located where everyone can access it?

64%

of population living WITHIN 1/2 MILE of a park

The county average is 49% of the population living within 1/2 mile of a park

### PARK PRESSURE

How much park land is available to residents in the area around each park?

**Abraham Lincoln Park (1.71 Acres)** 

0.31 park acres per 1,000

Bel Aire Park (1.78 Acres) 7.18 park acres per