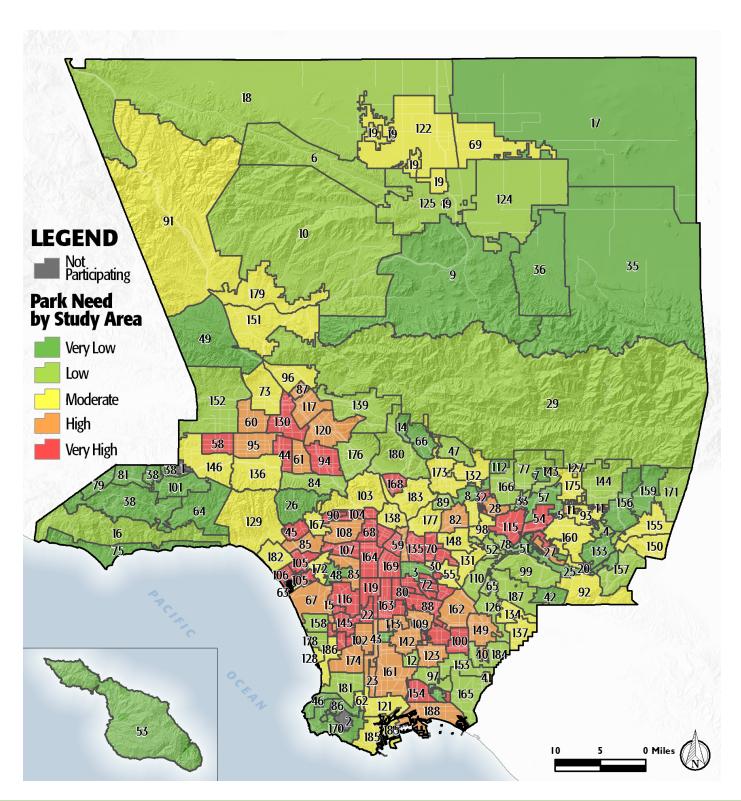

### WHERE ARE PARKS MOST NEEDED?

#### PARK ACRE NEED

### NEED + DISTANCE TO PARKS

#### POPULATION DENSITY

### = PARK NEED

\*Calculated using the following weighting: (20% x Park Acre Need) + (20% x Distance to Parks) + (60% x Population Density)

#### PARK NEED CATEGORY

Very High

High
Moderate

Low

Very Low

No Population

Area within 1/2 mile walk of a park