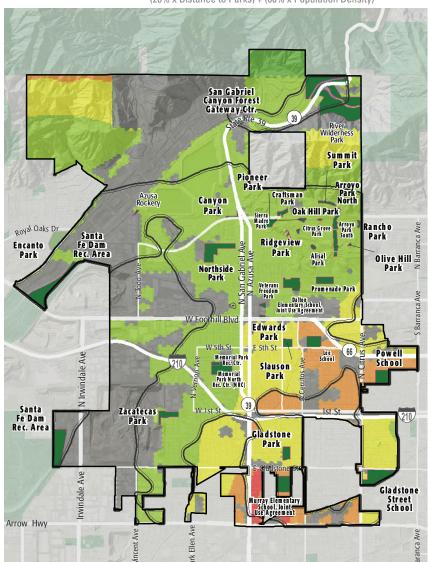

### PARK PRESSURE

How much park land is available to residents in the area around each park?

Alisal Park (1.07 Acres)

4.45 park acres per 1,000

Arroyo Park North (7 Acres) 8.22 park acres per 1,000

**Arroyo Park South (12 Acres)** 

28.29 park acres per 1,000

Canyon Park (1.4 Acres) 1.12 park acres per 1,000

**Citrus Grove Park (0.65 Acres)** 

11.4 park acres per 1,000

Craftsman Park (2.53 Acres) 13.25 park acres per 1,000

**Dalton Elementary School JUA (9.31 Acres)** 

7.39 park acres per 1,000

Edwards Park (0.19 Acres) 0.16 park acres per 1,000

**Encanto Park (10.67 Acres)** 

15.54 park acres per 1,000

Gladstone Park (4.9 Acres) 0.76 park acres per 1,000 **Gladstone Street School (17.14 Acres)** 

1.92 park acres per 1,000

**Memorial Park Rec. Center (11.71 Acres)** 

3.08 park acres per 1,000

**Lee Elementary School (10.31 Acres)** 

4.45 park acres per 1,000

Oak Hill Park (0.6 Acres)

12.92 park acres per 1,000

**Pioneer Park (0.22 Acres)** 

5.34 park acres per 1,000

**Promenade Park (5.89 Acres)** 

4.02 park acres per 1,000

Ridgeview Park (0.61 Acres)

1.47 park acres per 1,000

Santa Fe Dam Recreational Area (1898.89)

Acres)

245.28 park acres per 1,000

Slauson Park (3.65 Acres)

1.64 park acres per 1,000

**Veterans Freedom Park (2.22 Acres)** 

1.72 park acres per 1,000

**Memorial Park North Recreation Center** 

(NRC) (1.53 Acres)

0.66 park acres per 1,000

Northside Park (15.73 Acres)

6.05 park acres per 1,000

**Murray Elementary School (11.09 Acres)** 

1.56 park acres per 1,000

Olive Hill Park (0.6 Acres)

1.21 park acres per 1,000

**Powell School (9.14 Acres)** 

1.29 park acres per 1,000

Rancho Park (1 Acre)

3.2 park acres per 1,000

San Gabriel Canyon Gateway Center (1.75

Acres)

2.01 park acres per 1,000

**Sierra Madre Park (1.33 Acres)** 

11.23 park acres per 1,000

**Summit Park (2.29 Acres)** 

5.35 park acres per 1,000

**Zacatecas Park (6.77 Acres)** 

2.61 park acres per 1,000