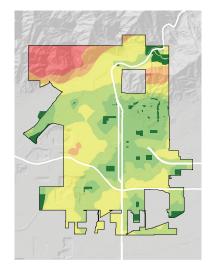

dom Park (2.22 Acres)** 

1.72 park acres per 1,000

**Memorial Park North Recreation Center** 

(NRC) (1.53 Acres)

0.66 park acres per 1,000

Northside Park (15.73 Acres)

6.05 park acres per 1,000

**Murray Elementary School (11.09 Acres)** 

1.56 park acres per 1,000

Olive Hill Park (0.6 Acres)

1.21 park acres per 1,000

**Powell School (9.14 Acres)** 

1.29 park acres per 1,000

Rancho Park (1 Acre)

3.2 park acres per 1,000

San Gabriel Canyon Gateway Center (1.75

Acres)

2.01 park acres per 1,000

**Sierra Madre Park (1.33 Acres)** 

11.23 park acres per 1,000

**Summit Park (2.29 Acres)** 

5.35 park acres per 1,000

**Zacatecas Park (6.77 Acres)** 

2.61 park acres per 1,000

### WHERE ARE PARKS MOST NEEDED?

### PARK ACRE NEED

### DISTANCE TO PARKS

### POPULATION DENSITY







### = PARK NEED

\*Calculated using the following weighting: (20% x Park Acre Need) + (20% x Distance to Parks) + (60% x Population Density)



#### PARK NEED CATEGORY

Very High

High

Moderate

Low

Very Low

No Population

Area within 1/2 mile walk of a park

### **HOW MANY PEOPLE NEED** PARKS?



|                   |           |                                     |                      |               |                   |                 |               |                     |               |             | Ar              | nenitie     | es             |             |           |            |                       |                |           |       |
|-------------------|-----------|-------------------------------------|----------------------|---------------|------------------