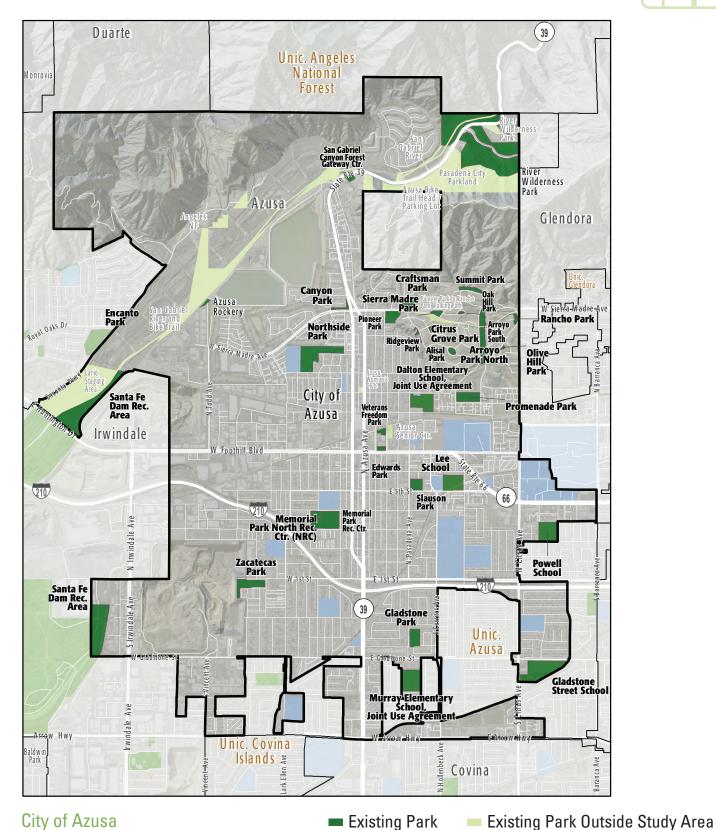

# **City of Azusa** STUDY AREA PROFILE

STUDY AREA ID #175

- BASE MAP
- PARK METRICS
- WHERE ARE PARKS MOST NEEDED
- AMENITY QUANTITIES AND CONDITIONS
- PARK NEEDS FRAMEWORK
- PROJECT COST ESTIMATES
- PROJECT REPORTING FORM
- COMMUNITY ENGAGEMENT FORM



# STUDY AREA BASE MAP





Existing School — Other Open Space

# **PARK METRICS**



PARK LAND: Is there enough park land for the population?

157.2 PARK ACRES within study area

48,368 **POPULATION** 

3.2 PARK ACRES PER 1,000

1,898.90

REGIONAL PARK ACRES within study area

39.3 REGIONAL PARK ACRES

The county average is 3.3 park acres per 1,000

\*This section does not include the 106.2 acres of regional open space, nature preserves, or State and National Forest land in this Study Area

**PARK ACCESSIBILITY:** 

Is park land located where everyone can access it?

72%

of population living WITHIN 1/2 MILE of a park

The county average is 49% of the population living within 1/2 mile of a park

### PARK PRESSURE

How much park land is available to residents in the area around each park?

Alisal Park (1.07 Acres)