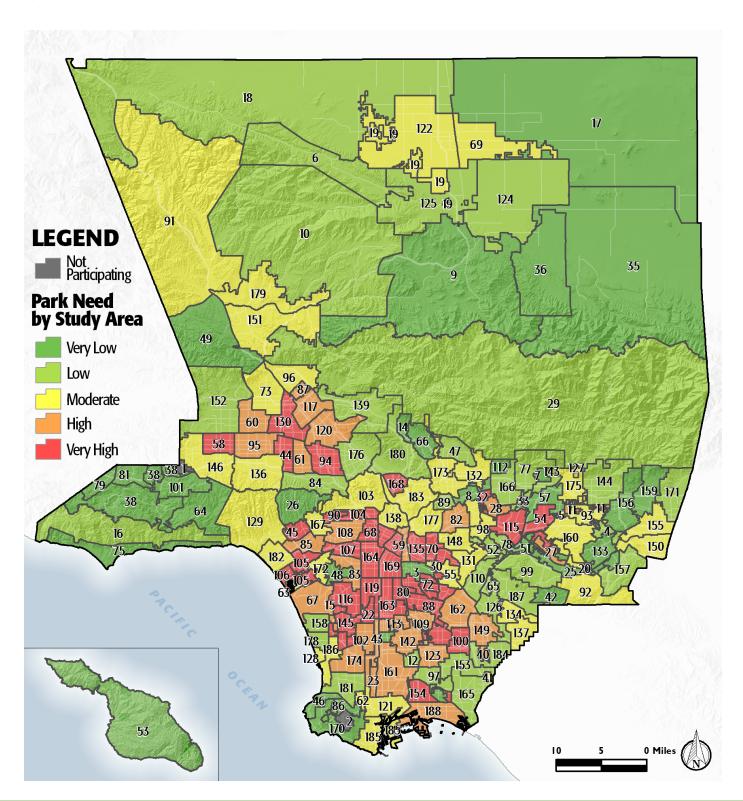

### WHERE ARE PARKS MOST NEEDED?

### PARK ACRE NEED

### DISTANCE TO PARKS

### POPULATION DENSITY

### = PARK NEED

\*Calculated using the following weighting: (20% x Park Acre Need) + (20% x Distance to Parks) + (60% x Population Density)

#### PARK NEED CATEGORY

Very High

High

Moderate

Low

Very Low

No Population

Area within 1/2 mile walk of a park

City of Azusa (#175) has a moderate park need.