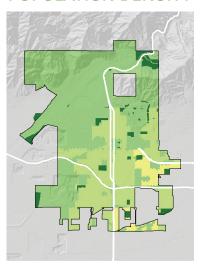

### WHERE ARE PARKS MOST NEEDED?

### PARK ACRE NEED

### DISTANCE TO PARKS

### POPULATION DENSITY

### = PARK NEED

\*Calculated using the following weighting: (20% x Park Acre Need) + (20% x Distance to Parks) + (60% x Population Density)

#### PARK NEED CATEGORY

Very High

High

Moderate

Low

Very Low

No Population

Area within 1/2 mile walk of a park