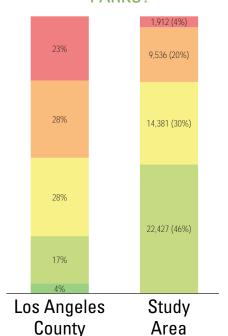

Is park land located where everyone can access it?

72%

of population living WITHIN 1/2 MILE of a park

The county average is 49% of the population living within 1/2 mile of a park