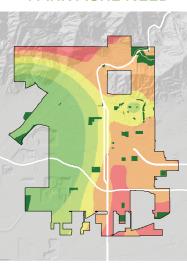

### WHERE ARE PARKS MOST NEEDED?

### PARK ACRE NEED

### DISTANCE TO PARKS

### POPULATION DENSITY

### = PARK NEED

\*Calculated using the following weighting: (20% x Park Acre Need) + (20% x Distance to Parks) + (60% x Population Density)

#### PARK NEED CATEGORY

Very High

High

Moderate

Low

Very Low

No Population

Area within 1/2 mile walk of a park