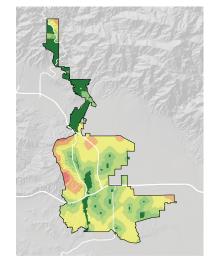

#### PARK NEED CATEGORY

## PARK NEEDS FRAMEWORK: COUNTYWIDE ASSESSMENT OF NEED

The results of the analysis of the park metrics were used to determine an overall park need level for each Study Area. Please refer to Section 3.0 Park Needs Framework of the main report for additional information.

City of Pasadena - Westside (#173) has a moderate park need.