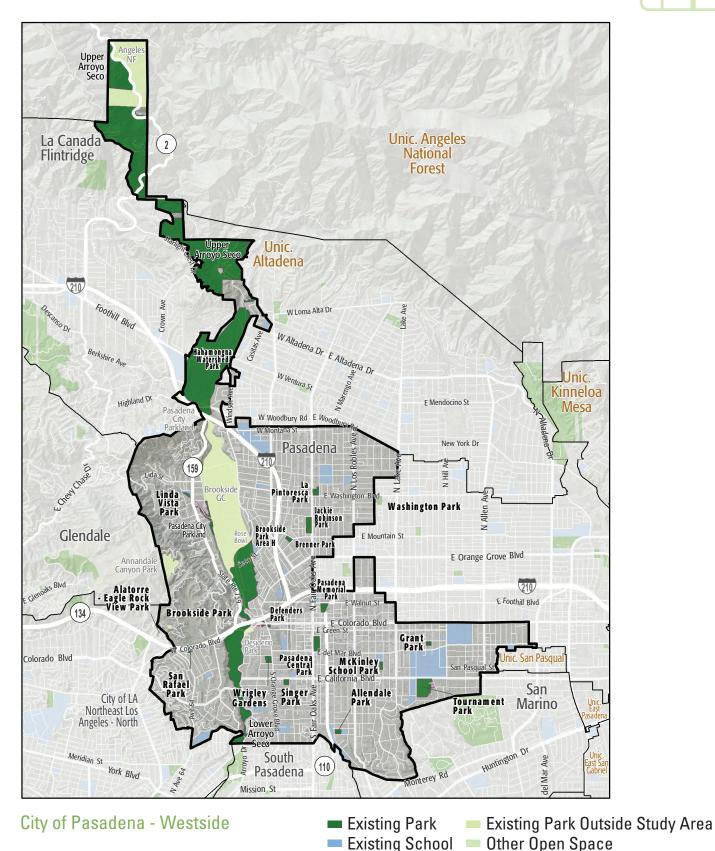

## **STUDY AREA BASE MAP**

Los Angeles Countywide Comprehensive Park & Recreation Needs Assessment

## PARK METRICS

PARK LAND: Is there enough park land for the population?

**203.9** PARK ACRES within study area

303.4 REGIONAL PARK ACRES within study area

The county average is 3.3 park acres per 1,000

PARK ACCESSIBILITY: Is park land located where everyone can access it?

of population living WITHIN 1/2 MILE of a park

**PARK ACRES** PER 1.000

The county average is 49% of the population living within 1/2 mile of a park