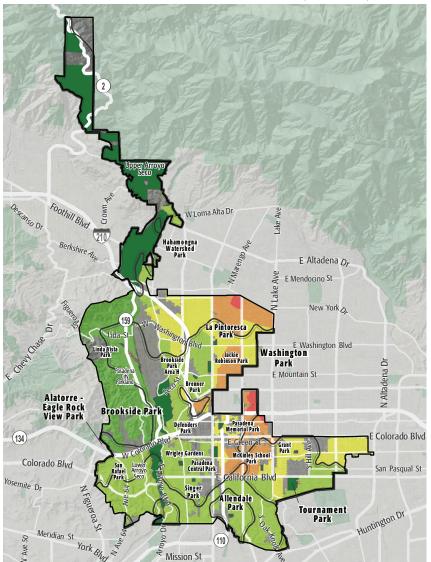

## **STUDY AREA BASE MAP**

Los Angeles Countywide Comprehensive Park & Recreation Needs Assessment

## PARK PRESSURE

How much park land is available to residents in the area around each park?

**Alatoree-Eagle Rock View Park (1.15** Acres) 1.68 park acres per 1,000

**Brenner Park (2.72 Acres)** 0.88 park acres per 1,000

**Brookside Park Area H (27.44 Acres)** 15.97 park acres per 1,000

Grant Park (2.46 Acres) 0.38 park acres per 1,000

Jackie Robinson Park (9.23 Acres) 2 park acres per 1,000

Allendale Park (3.19 Acres) 0.83 park acres per 1,000

**Brookside Park (92.47 Acres)** 49.25 park acres per 1,000

**Defenders Park (1.92 Acres)** 3.35 park acres per 1,000

Hahamongna Watershed Park (303.37 Acres) 33.53 park acres per 1,000

La Pintoresca Park (4.39 Acres) 0.41 park acres per 1,000

Linda Vista Park (2.02 Acres) 1.73 park acres per 1,000

Pasadena Central Park (9.19 Acres) 1.84 park acres per 1,000

San Rafael Park (0.94 Acres) 0.49 park acres per 1,000

**Tournament Park (25.87 Acres)** 5.68 park acres per 1,000

Wrigley Gardens (4.16 Acres) 2.44 park acres per 1,000 **McKinley School Park (2.8 Acres)** 0.36 park acres per 1,000

Pasadena Memorial Park (5.51 Acres) 1.46 park acres per 1,000

Singer Park (3.01 Acres) 1.62 park acres per 1,000

Washington Park (5.43 Acres) 0.42 park acres per 1,000