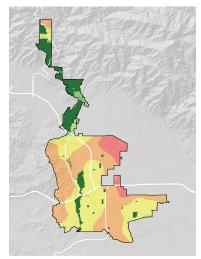

### WHERE ARE PARKS MOST NEEDED?

### PARK ACRE NEED

### + DISTANCE TO PARKS

### = PARK NEED

\*Calculated using the following weighting: (20% x Park Acre Need) + (20% x Distance to Parks) + (60% x Population Density)

### POPULATION DENSITY

+