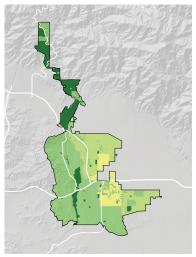

### WHERE ARE PARKS MOST NEEDED?

### PARK ACRE NEED

### + DISTANCE TO PARKS

### = PARK NEED

\*Calculated using the following weighting: (20% x Park Acre Need) + (20% x Distance to Parks) + (60% x Population Density)

### POPULATION DENSITY

+

#### PARK NEED CATEGORY