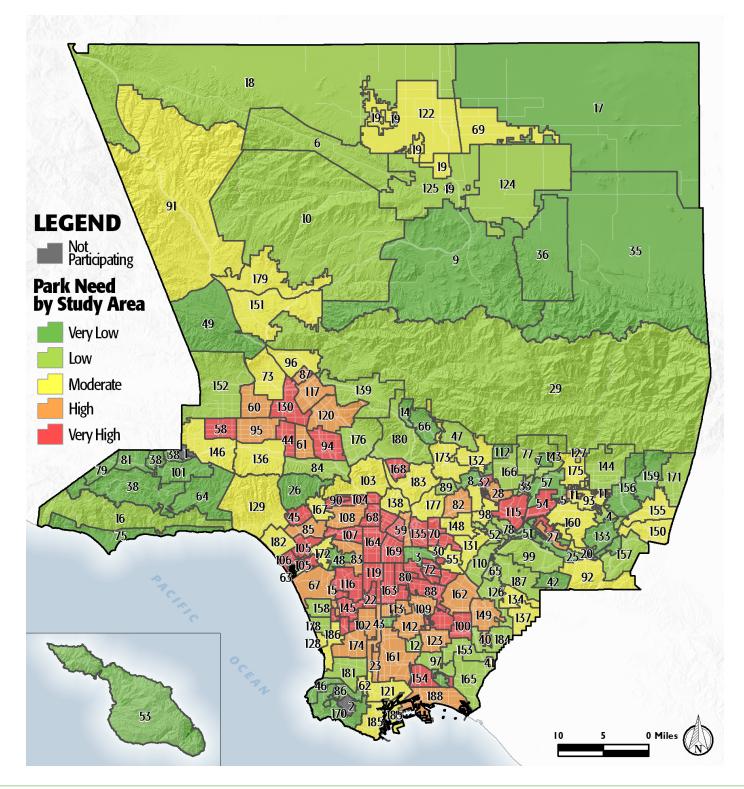

### WHERE ARE PARKS MOST NEEDED?

### PARK ACRE NEED

### + DISTANCE TO PARKS

### = PARK NEED

\*Calculated using the following weighting: (20% x Park Acre Need) + (20% x Distance to Parks) + (60% x Population Density)

### POPULATION DENSITY

+

#### PARK NEED CATEGORY

## PARK NEEDS FRAMEWORK: COUNTYWIDE ASSESSMENT OF NEED

The results of the analysis of the park metrics were used to determine an overall park need level for each Study Area. Please refer to Section 3.0 Park Needs Framework of the main report for additional information.

City of Pasadena - Westside (#173) has a moderate park need.