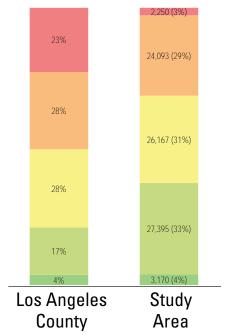

## PARK METRICS

PARK LAND: Is there enough park land for the population?

**203.9** PARK ACRES within study area

303.4 REGIONAL PARK ACRES within study area

The county average is 3.3 park acres per 1,000

PARK ACCESSIBILITY: Is park land located where everyone can access it?

of population living WITHIN 1/2 MILE of a park

**PARK ACRES** PER 1.000

The county average is 49% of the population living within 1/2 mile of a park