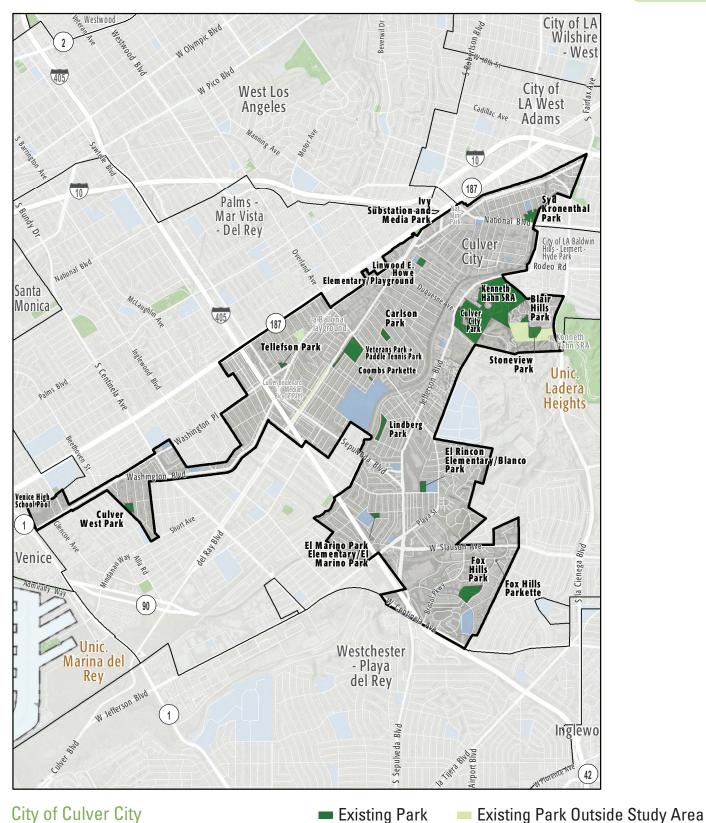

### STUDY AREA BASE MAP

Existing School — Other Open Space

### PARK PRESSURE

How much park land is available to residents in the area around each park?

Blair Hills Park (1.6 Acres)

5.91 park acres per 1,000

**Carlson Park (2.66 Acres)** 

0.79 park acres per 1,000

**Culver City Park (41.55 Acres)** 

20.6 park acres per 1,000

El Marino Park / El Marino Elementary (3.2

Acres)

0.94 park acres per 1,000

Fox Hills Parkette (0.95 Acres)

0.24 park acres per 1,000

Blanco Park/ El Rincon Elementary (3.6 Acres)

0.94 park acres per 1,000

**Coombs Parkette (0.49 Acres)** 

0.56 park acres per 1,000

**Culver West Park (3 Acres)** 

0.19 park acres per 1,000

Fox Hills Park (10 Acres)

0.84 park acres per 1,000

Ivy Substation and Media Park (2.5 Acres)

0.33 park acres per 1,000

**Kenneth Hahn SRA (396.69 Acres)** 

22.66 park acres per 1,000

Lindberg Park (4.39 Acres)

1.11 park acres per 1,000

Linwood E. Howe Elementary/Playground

**(1.5 Acres)** 

0.53 park acres per 1,000

Stoneview Park (5 Acres) 42.23 park acres per 1,000

**Syd Kronenthal Park (6.68 Acres)** 

2.33 park acres per 1,000

Tellefson Park (1.62 Acres) 0.22 park acres per 1,000

**Venice High School Pool (1.45 Acres)** 

0.16 park acres per 1,000

**Veterans Park / Paddle Tennis Park (11 Acres)** 

0.93 park acres per 1,000