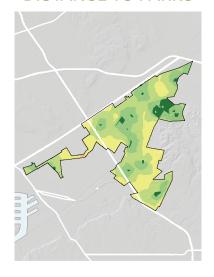

#### DISTANCE TO PARKS

### = PARK NEED

\*Calculated using the following weighting: (20% x Park Acre Need) + (20% x Distance to Parks) + (60% x Population Density)