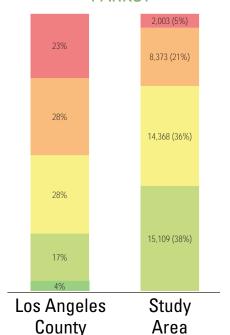

The county average is 3.3 park acres per 1,000

**PARK ACCESSIBILITY:** 

Is park land located where everyone can access it?

71%

of population living WITHIN 1/2 MILE of a park

The county average is 49% of the population living within 1/2 mile of a park