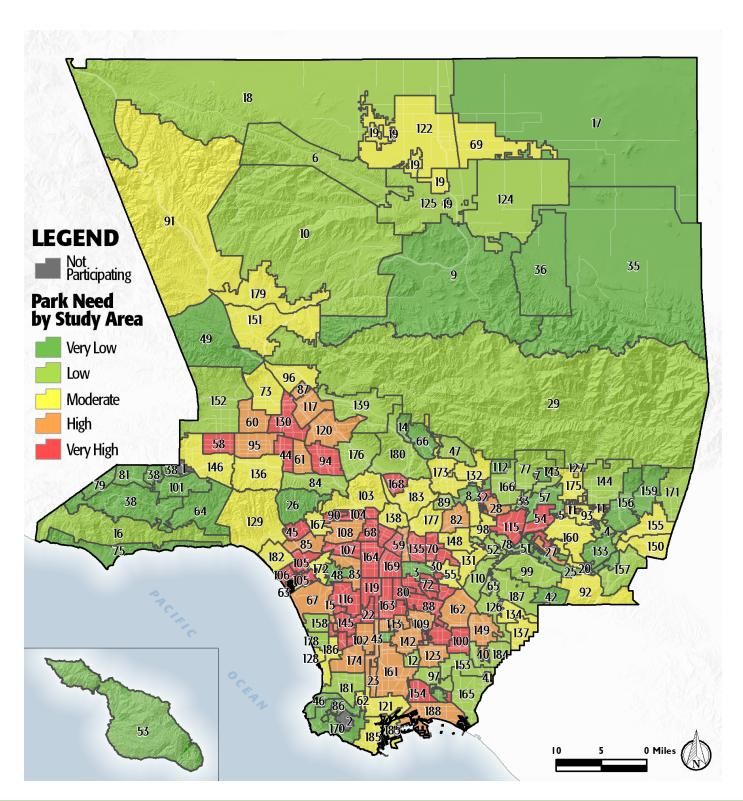

#### WHERE ARE PARKS MOST NEEDED?

#### PARK ACRE NEED

#### DISTANCE TO PARKS

#### POPULATION DENSITY

### = PARK NEED

\*Calculated using the following weighting: (20% x Park Acre Need) + (20% x Distance to Parks) + (60% x Population Density)

#### PARK NEED CATEGORY

High

Moderate
Low

Very Low

No Population

Area within 1/2 mile walk of a park

# HOW MANY PEOPLE NEED PARKS?