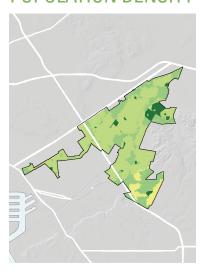

#### POPULATION DENSITY

### = PARK NEED

\*Calculated using the following weighting: (20% x Park Acre Need) + (20% x Distance to Parks) + (60% x Population Density)