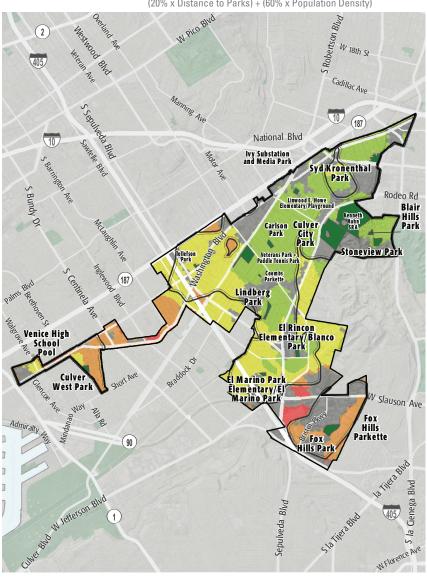

#### WHERE ARE PARKS MOST NEEDED?

#### PARK ACRE NEED

### = PARK NEED

\*Calculated using the following weighting: (20% x Park Acre Need) + (20% x Distance to Parks) + (60% x Population Density)

#### PARK NEED CATEGORY

High

Moderate
Low

Very Low

No Population

Area within 1/2 mile walk of a park