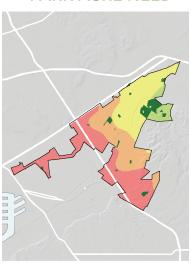

#### WHERE ARE PARKS MOST NEEDED?

#### PARK ACRE NEED

#### DISTANCE TO PARKS

#### POPULATION DENSITY

### = PARK NEED

\*Calculated using the following weighting: (20% x Park Acre Need) + (20% x Distance to Parks) + (60% x Population Density)

#### PARK NEED CATEGORY

High

Moderate
Low

Very Low

No Population

Area within 1/2 mile walk of a park