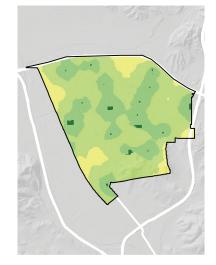

### WHERE ARE PARKS MOST NEEDED?

+

### PARK ACRE NEED

### **DISTANCE TO PARKS**

### = PARK NEED

\*Calculated using the following weighting: (20% x Park Acre Need) + (20% x Distance to Parks) + (60% x Population Density)

#### Glenwood Rd E Mountain St N Brand Blv E Stocker St w Stocker St 🚔 <sup>4</sup> Verdugo R<sub>d</sub> entra W Glenoaks Blvd Doran Gardens Mini Park E Glenoaks Blvd W Doran Piedmont Park Milford Mini Park N-Lexington Dr Chess Wilson Mini Park Park N Broadway Broadway Glendale <a><br/>Heritage Garden Central Park & Adult Rec. Ctr. Harvard Mini Park Carr Park WC Elk Mini Park Pacific Community Ctr. & Pool Cha Windsor Central Mini Park Maryl Aven Par 5 Maple Park & Pacific Park Community Ctr. hevy Chase Adams Square Park dugo Palmer Rd Park (2)York Blvd Cerritos Mini Park 200 Book Bivd Fletcher Los Feliz Blvd Verdugo Rd Fletcher

### + POPULATION DENSITY

### PARK NEED CATEGORY

### HOW MANY PEOPLE NEED PARKS?