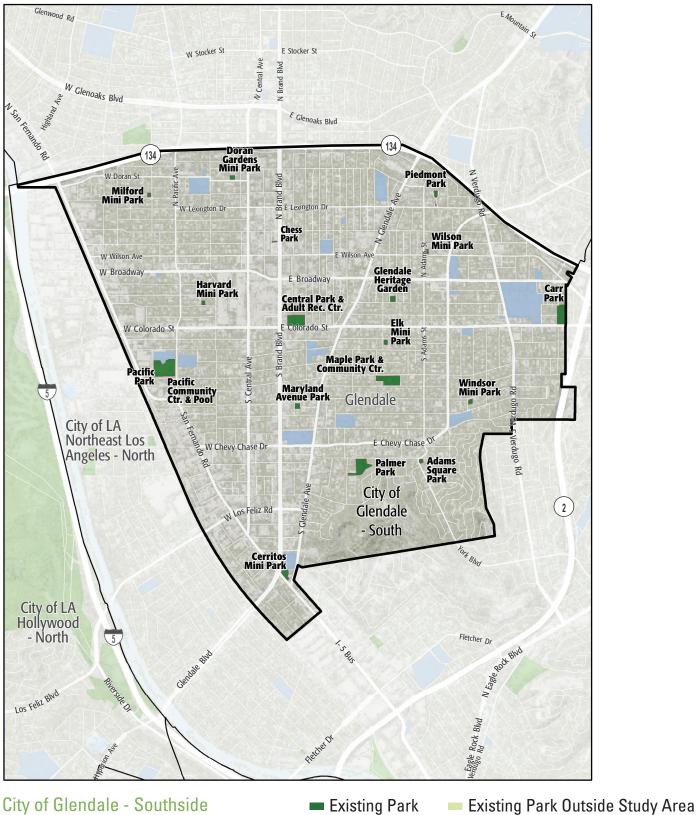

# **STUDY AREA BASE MAP**

Existing School Other Open Space

#### Glenwood Rd E Mountain St N Brand Blv E Stocker St w Stocker St 🚔 <sup>4</sup> Verdugo R<sub>d</sub> entra W Glenoaks Blvd Doran Gardens Mini Park E Glenoaks Blvd W Doran Piedmont Park Milford Mini Park N-Lexington Dr Chess Wilson Mini Park Park N Broadway Broadway Glendale <a><br/>Heritage Garden Central Park & Adult Rec. Ctr. Harvard Mini Park Carr Park WC Elk Mini Park Pacific Community Ctr. & Pool Cha Windsor Central Mini Park Maryl Aven Par 5 Maple Park & Pacific Park Community Ctr. hevy Chase Adams Square Park dugo Palmer Rd Park (2)York Blvd Cerritos Mini Park 200 Book Bivd Fletcher Los Feliz Blvd Verdugo Rd Fletcher