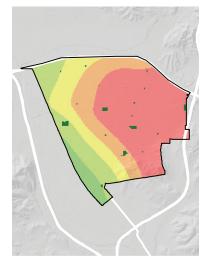

### WHERE ARE PARKS MOST NEEDED?

+

### PARK ACRE NEED

### **DISTANCE TO PARKS**

### = PARK NEED

\*Calculated using the following weighting: (20% x Park Acre Need) + (20% x Distance to Parks) + (60% x Population Density)

### + POPULATION DENSITY

### PARK NEED CATEGORY

### HOW MANY PEOPLE NEED PARKS?