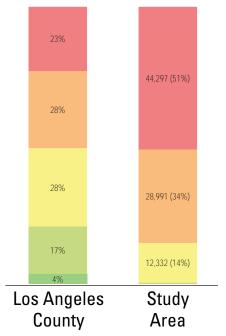

**PARK ACCESSIBILITY:** Is park land located where everyone can access it?

of population living WITHIN 1/2 MILE of a park average is 49% of the population liv

The county average is 49% of the population living within 1/2 mile of a park