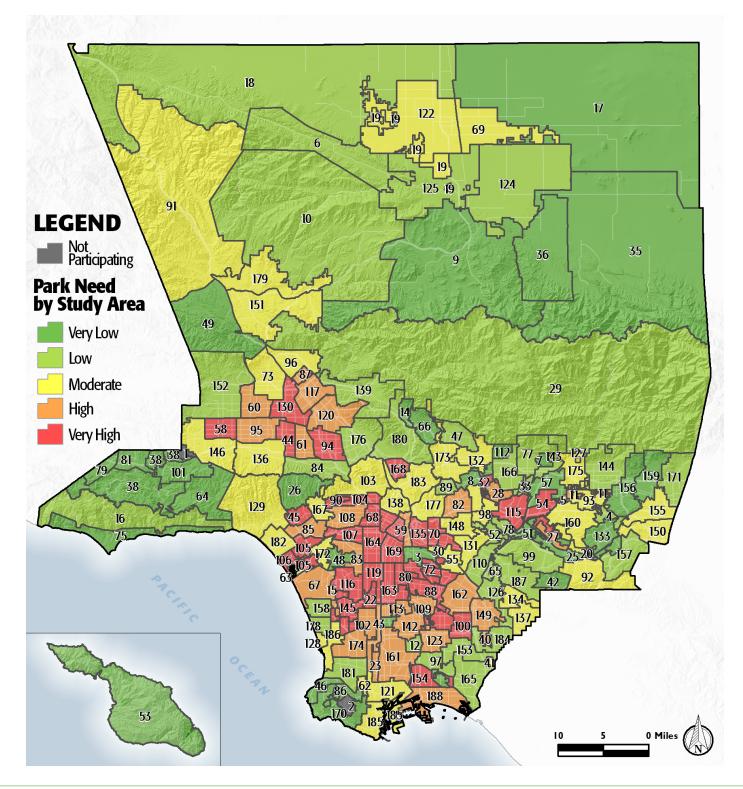

### WHERE ARE PARKS MOST NEEDED?

+

### PARK ACRE NEED

### **DISTANCE TO PARKS**

### = PARK NEED

\*Calculated using the following weighting: (20% x Park Acre Need) + (20% x Distance to Parks) + (60% x Population Density)

#### Glenwood Rd E Mountain St N Brand Blv E Stocker St w Stocker St 🚔 <sup>4</sup> Verdugo R<sub>d</sub> entra W Glenoaks Blvd Doran Gardens Mini Park E Glenoaks Blvd W Doran Piedmont Park Milford Mini Park N-Lexington Dr Chess Wilson Mini Park Park N Broadway Broadway Glendale <a><br/>Heritage Garden Central Park & Adult Rec. Ctr. Harvard Mini Park Carr Park WC Elk Mini Park Pacific Community Ctr. & Pool Cha Windsor Central Mini Park Maryl Aven Par 5 Maple Park & Pacific Park Community Ctr. hevy Chase Adams Square Park dugo Palmer Rd Park (2)York Blvd Cerritos Mini Park 200 Book Bivd Fletcher Los Feliz Blvd Verdugo Rd Fletcher

### + POPULATION DENSITY

### PARK NEED CATEGORY

### HOW MANY PEOPLE NEED PARKS?