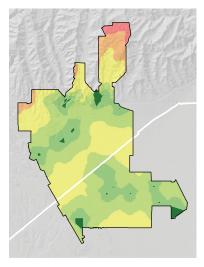

# **PARK METRICS**

PARK LAND: Is there enough park land for the population?

64.3 PARK ACRES within study area

34,736
POPULATION

1.9 PARK ACRES PER 1,000

The county average is 3.3 park acres per 1,000

\*This section does not include the 3.5 acres of regional open space, nature preserves, or State and National Forest land in this Study Area

**PARK ACCESSIBILITY:** 

Is park land located where everyone can access it?

80%

of population living WITHIN 1/2 MILE of a park

The county average is 49% of the population living within 1/2 mile of a park