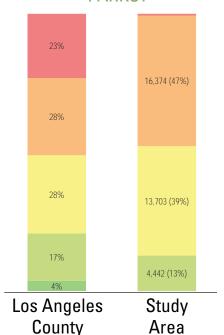

res)

0.62 park acres per 1,000

Oakhurst Mini Park (0.14 Acres)

0.03 park acres per 1,000

Reeves Mini Park (0.42 Acres)

0.12 park acres per 1,000

**Rexford Reservoir (1.91 Acres)** 

1.25 park acres per 1,000

# Roxbury Park Community Center (13.78 Acres)

1.19 park acres per 1,000

Will Rogers Memorial Park (3.06 Acres)

2.09 park acres per 1,000

Sierra Park (0.17 Acres) 0.06 park acres per 1,000

#### WHERE ARE PARKS MOST NEEDED?

#### PARK ACRE NEED

#### + DISTANCE TO PARKS

#### POPULATION DENSITY







#### = PARK NEED

\*Calculated using the following weighting: (20% x Park Acre Need) + (20% x Distance to Parks) + (60% x Population Density)



#### PARK NEED CATEGORY



Moderate

Low Very Low

No Population

Area within 1/2 mile walk of a park

# HOW MANY PEOPLE NEED PARKS?



## **AMENITY QUANTITIES AND CONDITIONS**

|                       |           |                                     |                      |               |                   |                 |               |                     |               |             | Ar              | neniti      | es             |             |           |            |                       |                |           |       |
|-----------------------|-----------|-------------------------------------|----------------------|---------------|-------------------|-----------------|---------------|---------------------|---------------|-------------|-----------------|-------------|----------------|-------------|-----------|------------|-----------------------|----------------|-----------|-------|
| Park Name