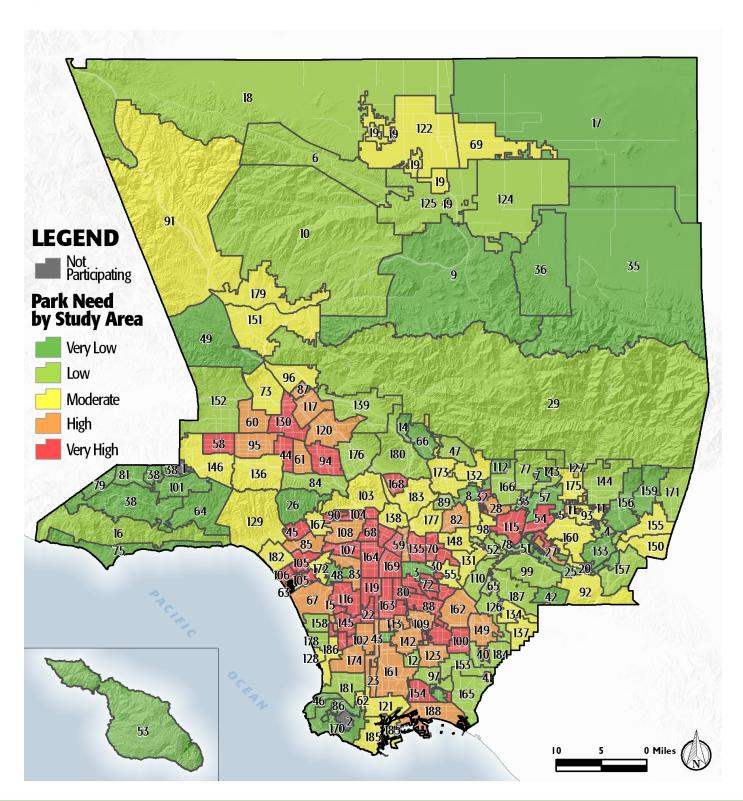

#### WHERE ARE PARKS MOST NEEDED?

#### PARK ACRE NEED

#### + DISTANCE TO PARKS

#### POPULATION DENSITY

#### = PARK NEED

\*Calculated using the following weighting: (20% x Park Acre Need) + (20% x Distance to Parks) + (60% x Population Density)

#### PARK NEED CATEGORY

Moderate

Low Very Low

No Population

Area within 1/2 mile walk of a park

# PARK NEEDS FRAMEWORK: COUNTYWIDE ASSESSMENT OF NEED

The results of the analysis of the park metrics were used to determine an overall park need level for each Study Area. Please refer to Section 3.0 Park Needs Framework of the main report for additional information.

City of Beverly Hills (#167) has a moderate park need.