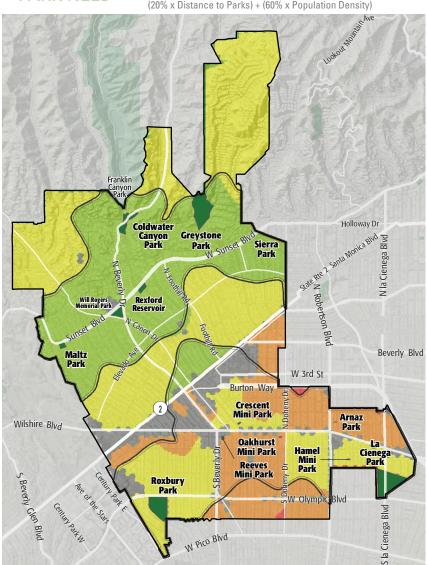

#### WHERE ARE PARKS MOST NEEDED?

#### PARK ACRE NEED

#### + DISTANCE TO PARKS

#### POPULATION DENSITY

#### = PARK NEED

\*Calculated using the following weighting: (20% x Park Acre Need) + (20% x Distance to Parks) + (60% x Population Density)

#### PARK NEED CATEGORY

Moderate

Low Very Low

No Population

Area within 1/2 mile walk of a park