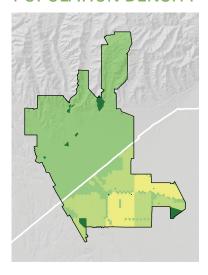

r 1,000

**Crescent Mini Park (0.26 Acres)** 

0.04 park acres per 1,000

**Greystone Park and Mansion (18.4 Acres)** 

11.37 park acres per 1,000

Hamel Mini Park (0.15 Acres)

0.03 park acres per 1,000

La Cienega Park (19.04 Acres)

1.9 park acres per 1,000

Maltz Park (1.22 Acres)

0.62 park acres per 1,000

Oakhurst Mini Park (0.14 Acres)

0.03 park acres per 1,000

Reeves Mini Park (0.42 Acres)

0.12 park acres per 1,000

**Rexford Reservoir (1.91 Acres)** 

1.25 park acres per 1,000

# Roxbury Park Community Center (13.78 Acres)

1.19 park acres per 1,000

Will Rogers Memorial Park (3.06 Acres)

2.09 park acres per 1,000

Sierra Park (0.17 Acres) 0.06 park acres per 1,000

#### WHERE ARE PARKS MOST NEEDED?

#### PARK ACRE NEED

#### + DISTANCE TO PARKS

#### POPULATION DENSITY







#### = PARK NEED

\*Calculated using the following weighting: (20% x Park Acre Need) + (20% x Distance to Parks) + (60% x Population Density)



#### PARK NEED CATEGORY



Moderate

Low Very Low

No Population

Area within 1/2 mile walk of a park

# HOW MANY PEOPLE NEED PARKS?



## **AMENITY QUANTITIES AND CONDITIONS**

|                       |           |                                     |                      |               |                   |                 |               |                     |               |             | Ar              | neniti      | es             |             |           |            |                       |                |           |       |
|-----------------------|-----------|-------------------------------------|----------------------|-------