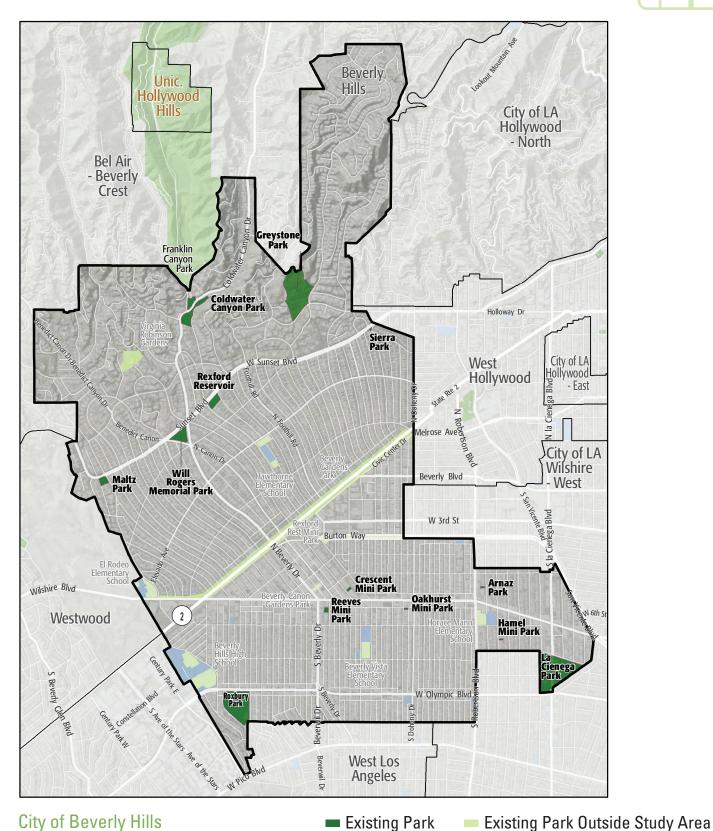

# **STUDY AREA BASE MAP**

Existing School — Other Open Space

#### PARK PRESSURE

How much park land is available to residents in the area around each park?

**Arnaz Park (0.15 Acres)** 

0.02 park acres per 1,000

**Coldwater Canyon Park (5.2 Acres)** 

1.75 park acres per 1,000

**Crescent Mini Park (0.26 Acres)** 

0.04 park acres per 1,000

**Greystone Park and Mansion (18.4 Acres)** 

11.37 park acres per 1,000

Hamel Mini Park (0.15 Acres)

0.03 park acres per 1,000

La Cienega Park (19.04 Acres)

1.9 park acres per 1,000

Maltz Park (1.22 Acres)

0.62 park acres per 1,000

Oakhurst Mini Park (0.14 Acres)

0.03 park acres per 1,000

Reeves Mini Park (0.42 Acres)

0.12 park acres per 1,000

**Rexford Reservoir (1.91 Acres)** 

1.25 park acres per 1,000

# Roxbury Park Community Center (13.78 Acres)

1.19 park acres per 1,000

Will Rogers Memorial Park (3.06 Acres)

2.09 park acres per 1,000

Sierra Park (0.17 Acres) 0.06 park acres per 1,000