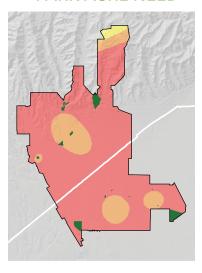

#### WHERE ARE PARKS MOST NEEDED?

#### PARK ACRE NEED

#### + DISTANCE TO PARKS

#### POPULATION DENSITY

#### = PARK NEED

\*Calculated using the following weighting: (20% x Park Acre Need) + (20% x Distance to Parks) + (60% x Population Density)

#### PARK NEED CATEGORY

Moderate

Low Very Low

No Population

Area within 1/2 mile walk of a park