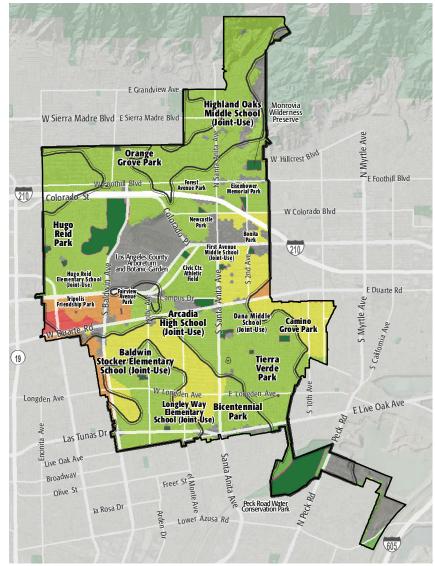

# **STUDY AREA BASE MAP**

Existing School Other Open Space

Existing Park Outside Study Area