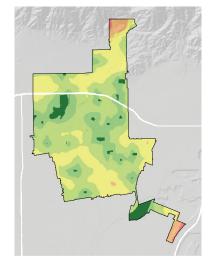

# **PARK METRICS**

**PARK LAND:** Is there enough park land for the population?

74.8 PARK ACRES within study area

57,639 POPULATION

The county average is 3.3 park acres per 1,000

**PARK ACCESSIBILITY:** Is park land located where everyone can access it? of population living WITHIN 1/2 MILE of a park

PARK ACRES PER 1.000

The county average is 49% of the population living within 1/2 mile of a park