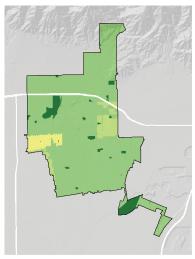

## WHERE ARE PARKS MOST NEEDED?

### PARK ACRE NEED

+ DISTANCE TO PARKS

### = PARK NEED

\*Calculated using the following weighting: (20% x Park Acre Need) + (20% x Distance to Parks) + (60% x Population Density)

## POPULATION DENSITY

+

#### PARK NEED CATEGORY

### HOW MANY PEOPLE NEED PARKS?