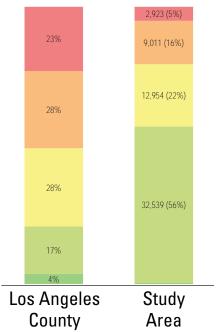

# **PARK METRICS**

**PARK LAND:** Is there enough park land for the population?

74.8 PARK ACRES within study area

57,639 POPULATION

The county average is 3.3 park acres per 1,000

**PARK ACCESSIBILITY:** Is park land located where everyone can access it? of population living WITHIN 1/2 MILE of a park

PARK ACRES PER 1.000

The county average is 49% of the population living within 1/2 mile of a park