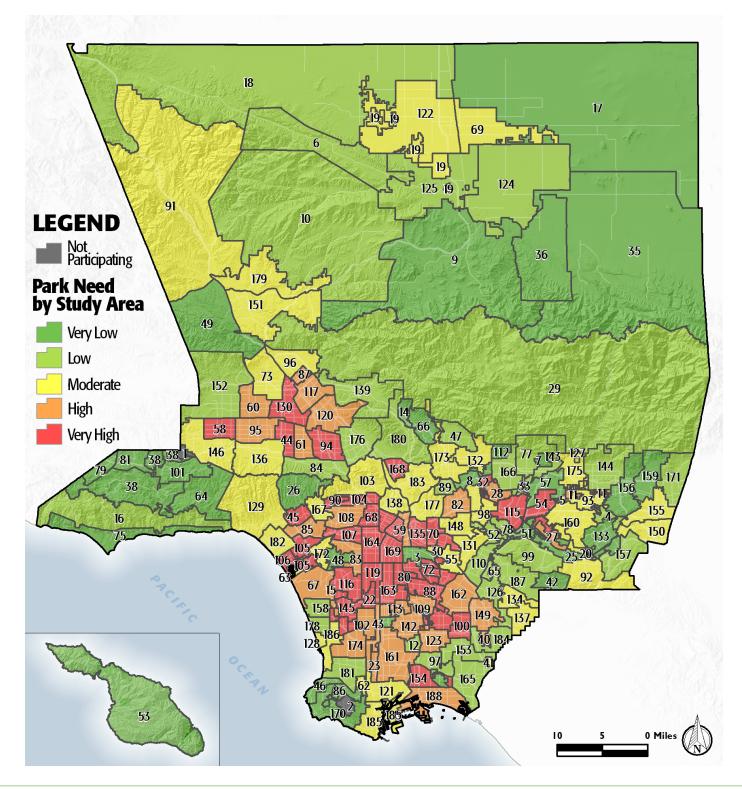

## WHERE ARE PARKS MOST NEEDED?

# PARK NEEDS FRAMEWORK: COUNTYWIDE ASSESSMENT OF NEED

The results of the analysis of the park metrics were used to determine an overall park need level for each Study Area. Please refer to Section 3.0 Park Needs Framework of the main report for additional information.

City of Arcadia (#166) has a low park need.