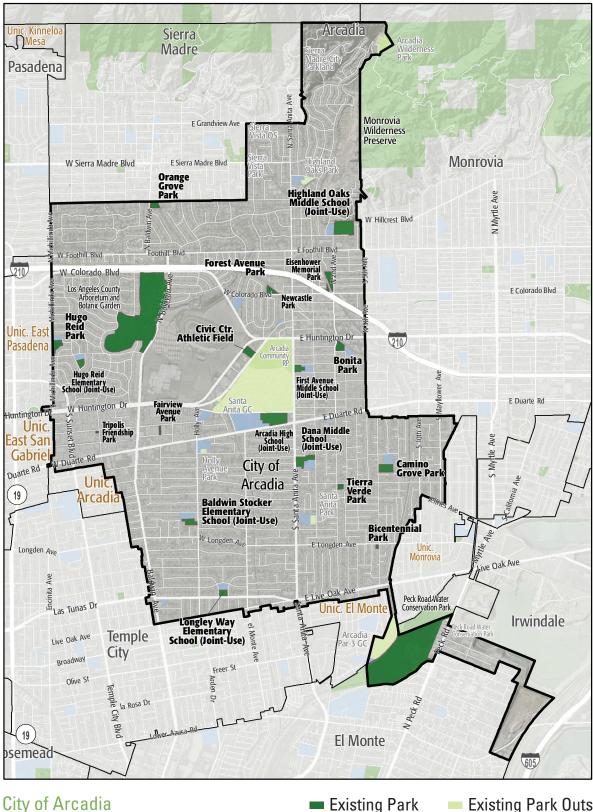

# **STUDY AREA BASE MAP**

Existing School Other Open Space

Existing Park Outside Study Area

# **PARK METRICS**

**PARK LAND:** Is there enough park land for the population?

74.8 PARK ACRES within study area

57,639 POPULATION

The county average is 3.3 park acres per 1,000

**PARK ACCESSIBILITY:** Is park land located where everyone can access it? of population living WITHIN 1/2 MILE of a park

PARK ACRES PER 1.000

The county average is 49% of the population living within 1/2 mile of a park

## PARK PRESSURE

How much park land is available to residents in the area around each park?

Arcadia High School (13.81 Acres) 5.28 park acres per 1,000

**Bicentennial Park (0.63 Acres)** 0.16 park acres per 1,000

Camino Grove Park (5.58 Acres) 1.11 park acres per 1,000

Dana Middle School (6.58 Acres) 2.16 park acres per 1,000

**Fairview Avenue Park (0.92 Acres)** 0.22 park acres per 1,000

Baldwin Stocker Elementary School (3.79 Acres) 0.72 park acres per 1,000

Bonita Park (3.36 Acres) 0.63 park acres per 1,000

**Civic Center Athletic Field (4.35 Acres)** 4.52 park acres per 1,000

**Eisenhower Memorial Park (5.37 Acres)** 2.37 park acres per 1,000

**First Avenue Middle School (3.01 Acres)** 1.22 park acres per 1,000 Forest Avenue Park (0.26 Acres) 0.22 park acres per 1,000

Hugo Reid Elementary School (2.43 Acres) 2.45 park acres per 1,000

Longley Way Elementary School (2.56 Acres) 0.61 park acres per 1,000

**Tierra Verde Park (1.55 Acres)** 0.87 park acres per 1,000 Highland Oaks Middle School (12.83 Acres) 6.88 park acres per 1,000

Hugo Reid Park (4.76 Acres) 1.45 park acres per 1,000

Newcastle Park (2.66 Acres) 3.2 park acres per 1,000

**Tripolis Friendship Park (0.34 Acres)** 0.04 park acres per 1,000