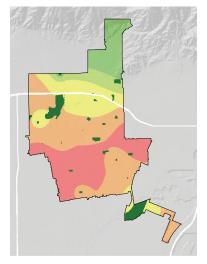

## WHERE ARE PARKS MOST NEEDED?

### PARK ACRE NEED

+ DISTANCE TO PARKS

### = PARK NEED

\*Calculated using the following weighting: (20% x Park Acre Need) + (20% x Distance to Parks) + (60% x Population Density)

## POPULATION DENSITY

+

#### PARK NEED CATEGORY

### HOW MANY PEOPLE NEED PARKS?