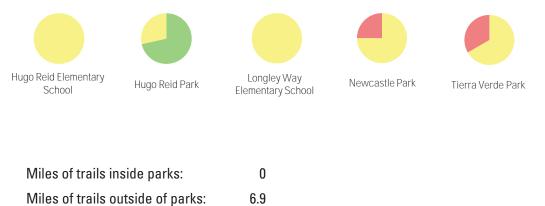

Hugo Reid Elementary School (2.43 Acres) 2.45 park acres per 1,000

Longley Way Elementary School (2.56 Acres) 0.61 park acres per 1,000

**Tierra Verde Park (1.55 Acres)** 0.87 park acres per 1,000 Highland Oaks Middle School (12.83 Acres) 6.88 park acres per 1,000

Hugo Reid Park (4.76 Acres) 1.45 park acres per 1,000

Newcastle Park (2.66 Acres) 3.2 park acres per 1,000

**Tripolis Friendship Park (0.34 Acres)** 0.04 park acres per 1,000

## **AMENITY QUANTITIES AND CONDITIONS**

|                          |           |                                     |                      |               |                   |                 |               |                     |               |             | Ai              | nenitie     | es             |             |           |            |                       |                |           |       |
|--------------------------|-----------|-------------------------------------|----------------------|---------------|-------------------|-----------------|---------------|---------------------|---------------|-------------|-----------------|-------------|----------------|-------------|-----------|------------|-----------------------|----------------|-----------|-------|
| Park Name                | Condition | General Infrastructure<br>Condition | Open Lawn/ Turf Area | Tennis Courts | Basketball Courts | Baseball Fields | Soccer Fields | Mulitpurpose Fields | Fitness Zones | Skate Parks | Picnic Shelters | Playgrounds | Swimming Pools | Splash Pads | Dog Parks | Gymnasiums | Community/Rec Centers | Senior Centers | Restrooms | Total |
| Hugo Reid Elementary     | Good      |                                     |                      |               |                   |                 |               |                     |               |             |                 |             |                |             |           |            |                       |                |           | 0     |
| School                   | Fair      |                                     |                      |               |                   | 1               |               | 1                   |               |             |                 |             |                |             |           |            |                       |                |           | 2     |
| 301001                   | Poor      |                                     |                      |               |                   |                 |               |                     |               |             |                 |             |                |             |           |            |                       |                |           | 0     |
|                          | Good      |                                     |                      | 3             |                   | 1               |               |                     |               |             |                 | 1           |                |             |           |            |                       |                |           | 5     |
| Hugo Reid Park           | Fair      |                                     |                      |               |                   |                 |               | 1                   |               |             |                 |             |                |             |           |            |                       |                | 1         | 2     |
|                          | Poor      |                                     |                      |               |                   |                 |               |                     |               |             |                 |             |                |             |           |            |                       |                |           | 0     |
| Longley Way Elementary   | Good      |                                     |                      |               |                   |                 |               |                     |               |             |                 |             |                |             |           |            |                       |                |           | 0     |
| School                   | Fair      |                                     |                      |               |                   | 1               |               | 1                   |               |             |                 |             |                |             |           |            |                       |                |           | 2     |
| 301001                   | Poor      |                                     |                      |               |                   |                 |               |                     |               |             |                 |             |                |             |           |            |                       |                |           | 0     |
|                          | Good      |                                     |                      |               |                   |                 |               |                     |               |             |                 |             |                |             |           |            |                       |                |           | 0     |
| Newcastle Park           | Fair      |                                     |                      | 2             |                   |                 |               |                     |               |             |                 | 1           |                |             |           |            |                       |                |           | 3     |
|                          | Poor      |                                     |                      |               |                   |                 |               | 1                   |               |             |                 |             |                |             |           |            |                       |                |           | 1     |
|                          | Good      |                                     |                      |               |                   |                 |               |                     |               |             |                 |             |                |             |           |            |                       |                |           | 0     |
| Tierra Verde Park        | Fair      |                                     |                      | 2             |                   |                 |               |                     |               |             |                 |             |                |             |           |            |                       |                |           | 2     |
|                          | Poor      |                                     |                      |               |                   |                 |               |                     |               |             |                 | 1           |                |             |           |            |                       |                |           | 1     |
|                          | Good      |                                     |                      |               |                   |                 |               |                     |               |             |                 |             |                |             |           |            |                       |                |           | 0     |
| Tripolis Friendship Park | Fair      |                                     |                      |               |                   |                 |               |                     |               |             |                 |             |                |             |           |            |                       |                |           | 0     |
|                          | Poor      |                                     |                      |               |                   |                 |               |                     |               |             |                 | 1           |                |             |           |            |                       |                |           | 1     |
|                          |           | Good                                |                      | 6             | 8                 | 5               | 2             | 0                   | 0             | 0           | 0               | 3           | 1              | 0           | 0         | 3          | 0                     | 0              | 1         | 29    |
| Totals:                  |           | Fair                                |                      | 14            | 10                | 5               | 4             | 3                   | 0             | 1           | 3               | 2           | 0              | 0           | 2         | 0          | 0                     | 0              | 1         | 45    |
|                          |           | Poor                                |                      | 0             | 0                 | 0               | 1             | 2                   | 0             | 0           | 1               | 3           | 0              | 0           | 0         | 0          | 0                     | 0              | 3         | 10    |