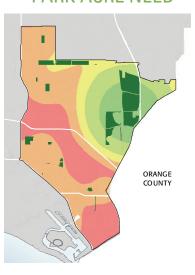

## WHERE ARE PARKS MOST NEEDED?

#### PARK ACRE NEED

## = PARK NEED

\*Calculated using the following weighting: (20% x Park Acre Need) + (20% x Distance to Parks) + (60% x Population Density)

#### PARK NEED CATEGORY

Very High
High

Moderate

Low

Very Low
No Population

Area within 1/2 mile walk of a park