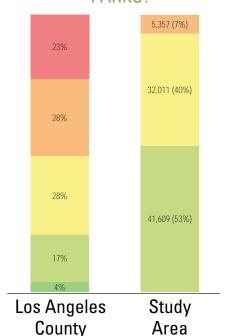

## **PARK METRICS**

PARK LAND: Is there enough park land for the population?

98.6 PARK ACRES within study area

79,137

1.2 PARK ACRES PER 1,000

582.1

REGIONAL PARK ACRES within study area

7 4 REGIONAL PARK ACRES

The county average is 3.3 park acres per 1,000

\*This section does not include the 95.8 acres of regional open space, nature preserves, or State and National Forest land in this Study Area

**PARK ACCESSIBILITY:** 

Is park land located where everyone can access it?

43%

of population living WITHIN 1/2 MILE of a park

The county average is 49% of the population living within 1/2 mile of a park