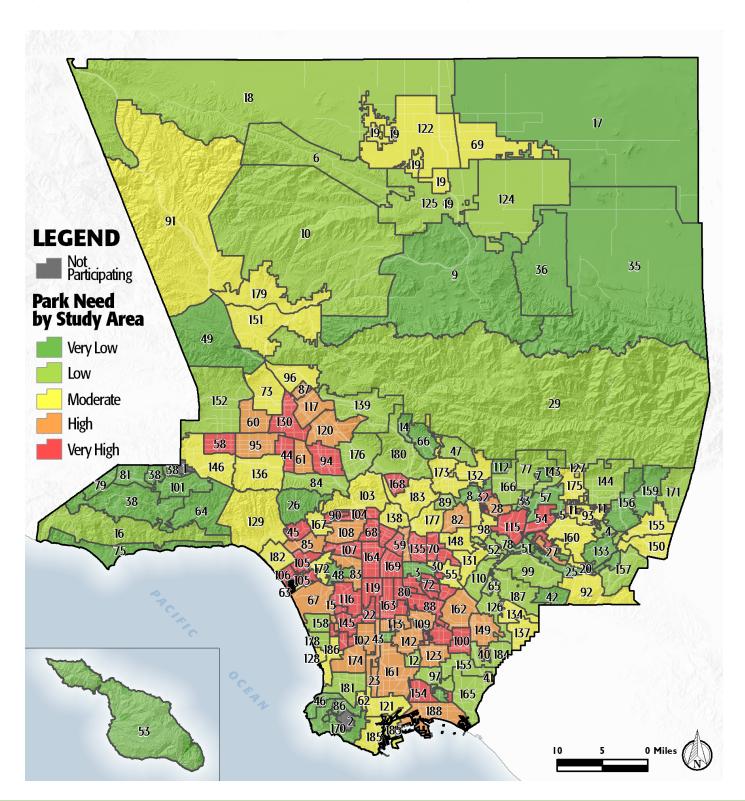

## PARK NEEDS FRAMEWORK: COUNTYWIDE ASSESSMENT OF NEED

The results of the analysis of the park metrics were used to determine an overall park need level for each Study Area. Please refer to Section 3.0 Park Needs Framework of the main report for additional information.

City of Long Beach East / Unincorporated Long Beach (#165) has a low park need.