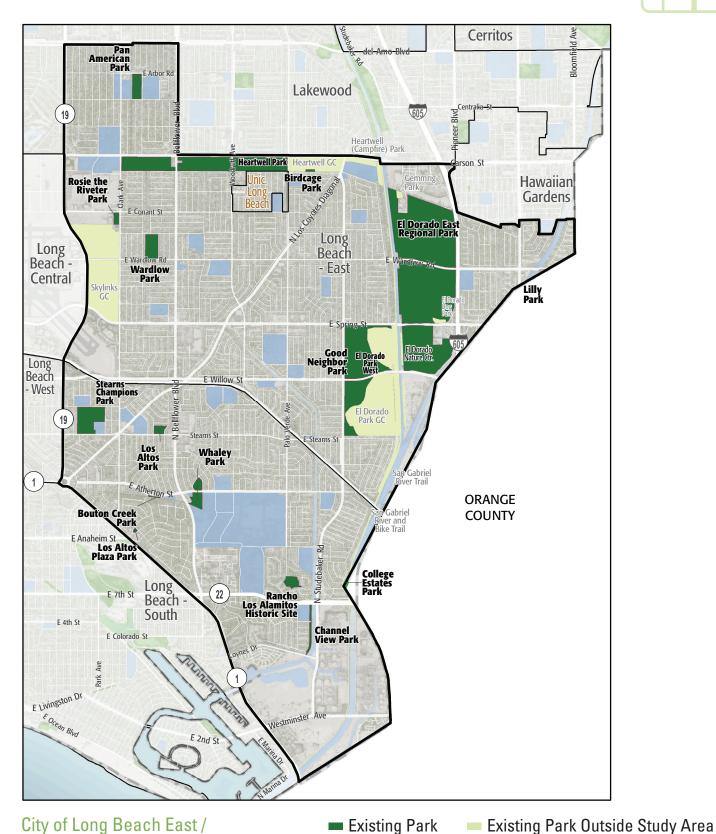

## STUDY AREA BASE MAP

Existing School — Other Open Space

Unincorporated Long Beach

## PARK PRESSURE

How much park land is available to residents in the area around each park?

Birdcage Park (1.03 Acres)

0.15 park acres per 1,000

**Bouton Creek Park (0.75 Acres)** 

0.42 park acres per 1,000

**Channel View Park (5.28 Acres)** 

3.21 park acres per 1,000

**College Estates Park (2.3 Acres)** 

2.6 park acres per 1,000

El Dorado East Regional Park (354.18 Acres)

817.08 park acres per 1,000

El Dorado Park West (116.63 Acres)

26.72 park acres per 1,000

**Good Neighbor Park (0.85 Acres)** 

0.12 park acres per 1,000

**Heartwell Park (111.25 Acres)** 

10.42 park acres per 1,000

Lilly Park (0.33 Acres)

0.15 park acres per 1,000

Los Altos Park (4.63 Acres) 0.86 park acres per 1,000 **Los Altos Plaza Park (0.65 Acres)** 

0.21 park acres per 1,000

**Rancho Los Alamitos Historic Site (7.39** 

Acres)

1.67 park acres per 1,000

**Stearns Champions Park (31.2 Acres)** 

3.55 park acres per 1,000

Whaley Park (12.89 Acres)

1.94 park acres per 1,000

Pan American Park (11.97 Acres)

1.75 park acres per 1,000

**Rosie the Riveter (3.24 Acres)** 

5.03 park acres per 1,000

Wardlow Park (16.11 Acres)

1.93 park acres per 1,000