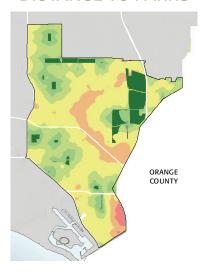

## WHERE ARE PARKS MOST NEEDED?

#### DISTANCE TO PARKS

## = PARK NEED

\*Calculated using the following weighting: (20% x Park Acre Need) + (20% x Distance to Parks) + (60% x Population Density)

#### PARK NEED CATEGORY

Very High
High

Moderate

Low

Very Low
No Population

Area within 1/2 mile walk of a park