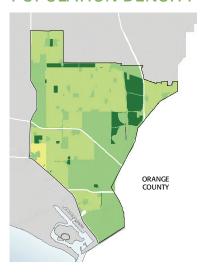

## **PARK METRICS**

PARK LAND: Is there enough park land for the population?

98.6 PARK ACRES within study area

79,137

1.2 PARK ACRES PER 1,000

582.1

REGIONAL PARK ACRES within study area

7 4 REGIONAL PARK ACRES

The county average is 3.3 park acres per 1,000

\*This section does not include the 95.8 acres of regional open space, nature preserves, or State and National Forest land in this Study Area

**PARK ACCESSIBILITY:** 

Is park land located where everyone can access it?

43%

of population living WITHIN 1/2 MILE of a park

The county average is 49% of the population living within 1/2 mile of a park