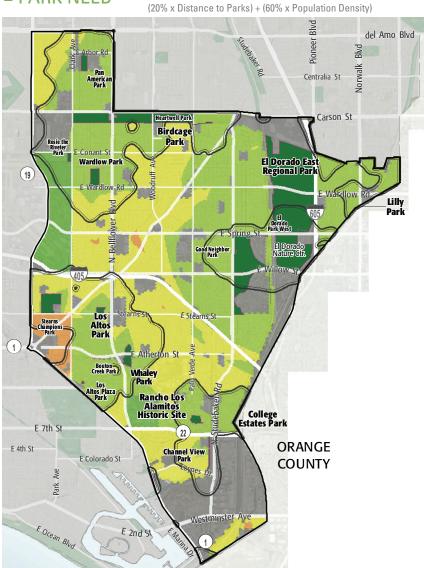

## WHERE ARE PARKS MOST NEEDED?

#### PARK ACRE NEED

#### DISTANCE TO PARKS

#### POPULATION DENSITY

## = PARK NEED

\*Calculated using the following weighting: (20% x Park Acre Need) + (20% x Distance to Parks) + (60% x Population Density)

#### PARK NEED CATEGORY

Very High
High

Moderate

Low

Very Low
No Population

Area within 1/2 mile walk of a park

## HOW MANY PEOPLE NEED PARKS?