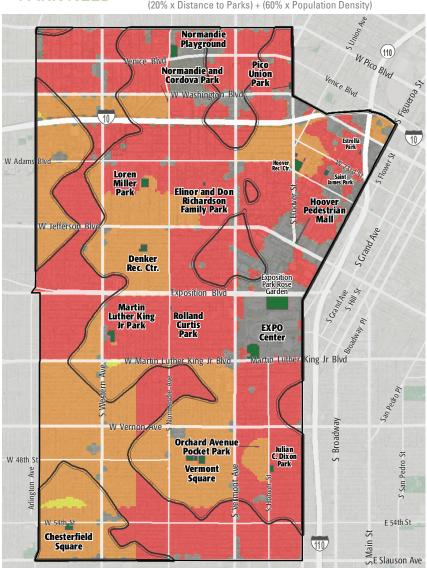

# WHERE ARE PARKS MOST NEEDED?

# PARK ACRE NEED

## DISTANCE TO PARKS

## POPULATION DENSITY

### = PARK NEED

\*Calculated using the following weighting: (20% x Park Acre Need) + (20% x Distance to Parks) + (60% x Population Density)

### PARK NEED CATEGORY

- Moderate
- Low
- Very Low
  No Population
- Area within 1/2 mile walk of a park