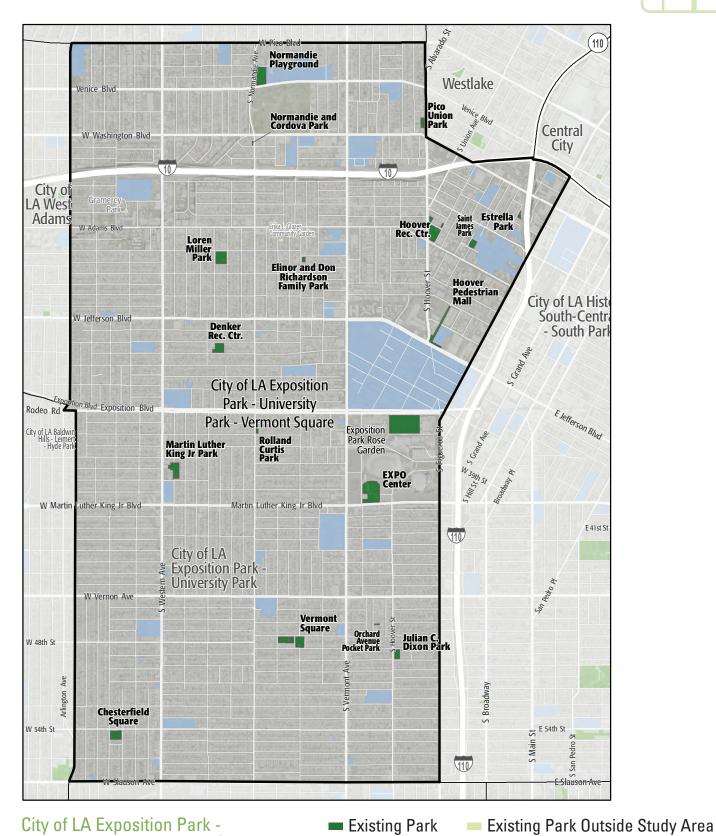

# STUDY AREA BASE MAP

Existing School — Other Open Space

University Park - Vermont Square

# PARK PRESSURE

How much park land is available to residents in the area around each park?

**Chesterfield Square (1.89 Acres)** 

0.2 park acres per 1,000

**Denker Rec. Center (1.76 Acres)** 0.21 park acres per 1,000

Elinor and Don Richardson Family Park (0.32 Acres)

0.03 park acres per 1,000

Estrella Park (0.31 Acres) 0.14 park acres per 1,000

EXPO Center (6.19 Acres)

0.51 park acres per 1,000

**Hoover Pedestrian Mall (2.16 Acres)** 

0.29 park acres per 1,000

**Hoover Rec. Center (2.99 Acres)** 

0.34 park acres per 1,000

Julian C. Dixon Park (0.96 Acres)

0.11 park acres per 1,000

**Loren Miller Park (2.49 Acres)** 

0.27 park acres per 1,000

Martin Luther King Jr Park (2.4 Acres)

0.16 park acres per 1,000

Normandie and Cordova Park (0.09 Acres)

0.01 park acres per 1,000

**Normandie Playground (3.27 Acres)** 

0.28 park acres per 1,000

**Orchard Avenue Pocket Park (0.14 Acres)** 

0.02 park acres per 1,000

Pico Union Park (0.72 Acres) 0.09 park acres per 1,000

**Rolland Curtis Park (0.22 Acres)** 

0.02 park acres per 1,000

Saint James Park (0.9 Acres) 0.51 park acres per 1,000

**Vermont Square (3.66 Acres)** 

0.23 park acres per 1,000