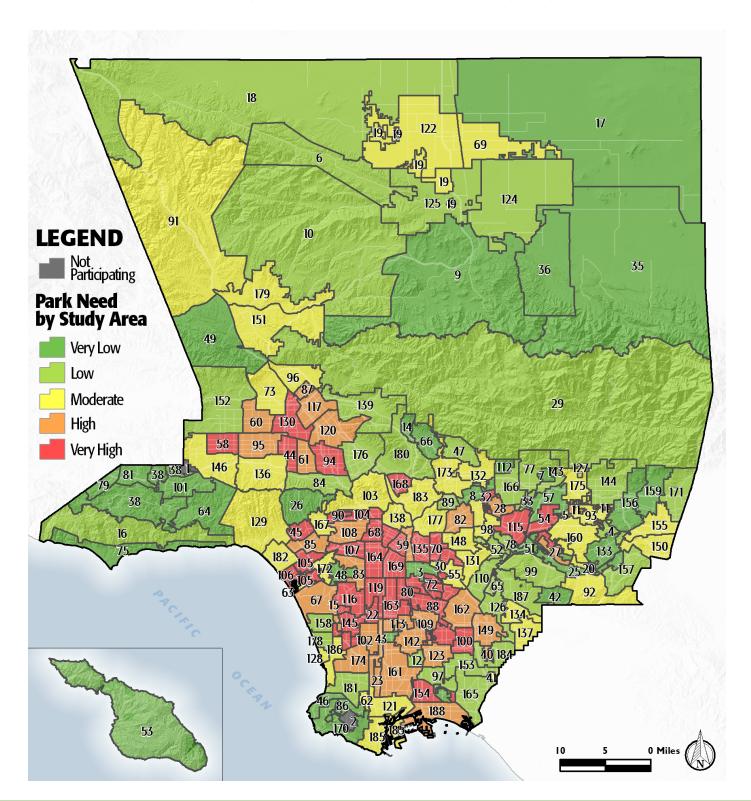

# WHERE ARE PARKS MOST NEEDED?

# PARK ACRE NEED

## DISTANCE TO PARKS

## POPULATION DENSITY

### = PARK NEED

\*Calculated using the following weighting: (20% x Park Acre Need) + (20% x Distance to Parks) + (60% x Population Density)

### PARK NEED CATEGORY

- Moderate
- Low
- Very Low
  No Population
- Area within 1/2 mile walk of a park

City of LA Exposition Park - University Park - Vermont Square (#164) has a very high park need.