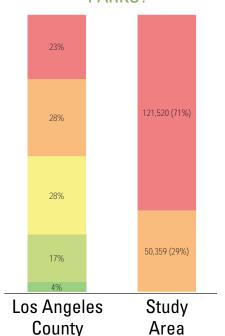

# PARK NEEDS FRAMEWORK: COUNTYWIDE ASSESSMENT OF NEED

The results of the analysis of the park metrics were used to determine an overall park need level for each Study Area. Please refer to Section 3.0 Park Needs Framework of the main report for additional information.

City of LA Exposition Park - University Park - Vermont Square (#164) has a very high park need.