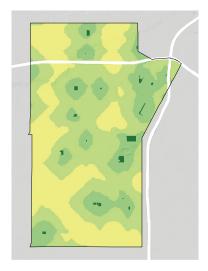

# **PARK METRICS**

PARK LAND: Is there enough park land for the population?

30.5 PARK ACRES within study area

172,227
POPULATION

PARK ACRES PER 1,000

The county average is 3.3 park acres per 1,000

**PARK ACCESSIBILITY:** 

Is park land located where everyone can access it?

**65%** 

of population living WITHIN 1/2 MILE of a park

The county average is 49% of the population living within 1/2 mile of a park

# PARK PRESSURE

How much park land is available to residents in the area around each park?

**Chesterfield Square (1.89 Acres)** 

0.2 park acres per 1,000

**Denker Rec. Center (1.76 Acres)** 0.21 park acres per 1,000