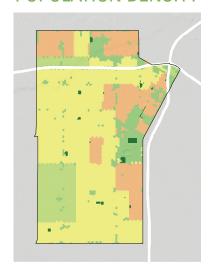

over Rec. Center (2.99 Acres)** 

0.34 park acres per 1,000

Julian C. Dixon Park (0.96 Acres)

0.11 park acres per 1,000

**Loren Miller Park (2.49 Acres)** 

0.27 park acres per 1,000

Martin Luther King Jr Park (2.4 Acres)

0.16 park acres per 1,000

Normandie and Cordova Park (0.09 Acres)

0.01 park acres per 1,000

**Normandie Playground (3.27 Acres)** 

0.28 park acres per 1,000

**Orchard Avenue Pocket Park (0.14 Acres)** 

0.02 park acres per 1,000

Pico Union Park (0.72 Acres) 0.09 park acres per 1,000

**Rolland Curtis Park (0.22 Acres)** 

0.02 park acres per 1,000

Saint James Park (0.9 Acres) 0.51 park acres per 1,000

**Vermont Square (3.66 Acres)** 

0.23 park acres per 1,000

# WHERE ARE PARKS MOST NEEDED?

# PARK ACRE NEED

## DISTANCE TO PARKS

## POPULATION DENSITY







### = PARK NEED

\*Calculated using the following weighting: (20% x Park Acre Need) + (20% x Distance to Parks) + (60% x Population Density)



### PARK NEED CATEGORY



- Moderate
- Low
- Very Low
  No Population
- Area within 1/2 mile walk of a park

# HOW MANY PEOPLE NEED PARKS?



# **AMENITY QUANTITIES AND CONDITIONS**

|                        |           |                                     |                      |               |                   |                 |               |                     |               |             | Ar              | nenitie     | es             |             |           |            |                       |                |           |       |
|------------------------|-----------|-------------------------------------|----------------------|-