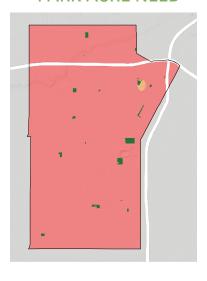

# WHERE ARE PARKS MOST NEEDED?

# PARK ACRE NEED

## DISTANCE TO PARKS

## POPULATION DENSITY

### = PARK NEED

\*Calculated using the following weighting: (20% x Park Acre Need) + (20% x Distance to Parks) + (60% x Population Density)

### PARK NEED CATEGORY

- Moderate
- Low
- Very Low
  No Population
- Area within 1/2 mile walk of a park

# HOW MANY PEOPLE NEED PARKS?