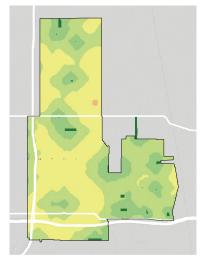

hood Park (0.09 Acres) 0.01 park acres per 1,000

Col. Leon H. Washington Park (12.62 Acres) 0.63 park acres per 1,000

Fremont High School Pool (0.64 Acres) 0.03 park acres per 1,000

Grape Street Pocket Park (0.12 Acres) 0.01 park acres per 1,000

**Imperial Courts Rec. Center (2.43 Acres)** 0.31 park acres per 1,000

**Jordan Downs Rec. Center (3.14 Acres)** 0.3 park acres per 1,000

**Ted Watkins Memorial Park (27.67 Acres)** 1.5 park acres per 1,000

Watts Serenity Park (1.13 Acres) 0.37 park acres per 1,000 Slauson-Wall Park (6.98 Acres) 1.38 park acres per 1,000

Wall Street Community Park (0.1 Acres) 0.01 park acres per 1,000

William Nickerson Rec. Center (4.33 Acres) 0.78 park acres per 1,000

### WHERE ARE PARKS MOST NEEDED?

+

#### PARK ACRE NEED



### **DISTANCE TO PARKS**



#### = PARK NEED

\*Calculated using the following weighting: (20% x Park Acre Need) + (20% x Distance to Parks) + (60% x Population Density)



### POPULATION DENSITY

+



#### PARK NEED CATEGORY



#### HOW MANY PEOPLE NEED PARKS?



## **AMENITY QUANTITIES AND CONDITIONS**

|                          |           |                                     |                      | Amenities     |                   |                 |               |                     |               |             |                 |             |                |             |           |            |                       |                |           |       |
|--------------------------|-----------|-------------------------------------|----------------------|---------------|-------------------|---------