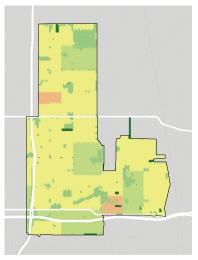

### WHERE ARE PARKS MOST NEEDED?

+

#### PARK ACRE NEED

### **DISTANCE TO PARKS**

#### = PARK NEED

\*Calculated using the following weighting: (20% x Park Acre Need) + (20% x Distance to Parks) + (60% x Population Density)

### POPULATION DENSITY

+

#### PARK NEED CATEGORY