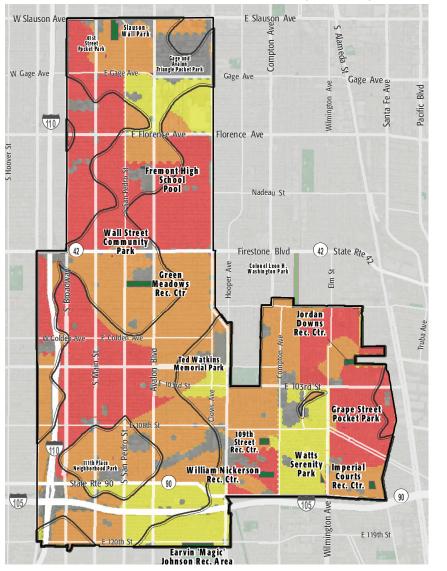

## **STUDY AREA BASE MAP**

**City of LA Southeast Los Angeles** 

Existing Park Existing School Other Open Space

Existing Park Outside Study Area