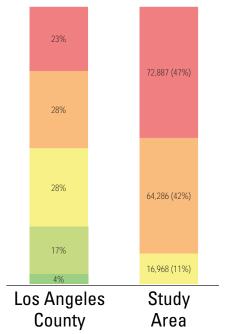

# **PARK LAND:** Is there enough park land for the population? 169.1

PARK ACRES within study area

**PARK ACRES** PER 1.000

The county average is 3.3 park acres per 1,000

**PARK ACCESSIBILITY:** Is park land located where everyone can access it?

of population living WITHIN 1/2 MILE of a park

The county average is 49% of the population living within 1/2 mile of a park