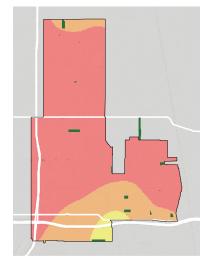

### WHERE ARE PARKS MOST NEEDED?

+

#### PARK ACRE NEED

### **DISTANCE TO PARKS**

#### = PARK NEED

\*Calculated using the following weighting: (20% x Park Acre Need) + (20% x Distance to Parks) + (60% x Population Density)

### POPULATION DENSITY

+

#### PARK NEED CATEGORY