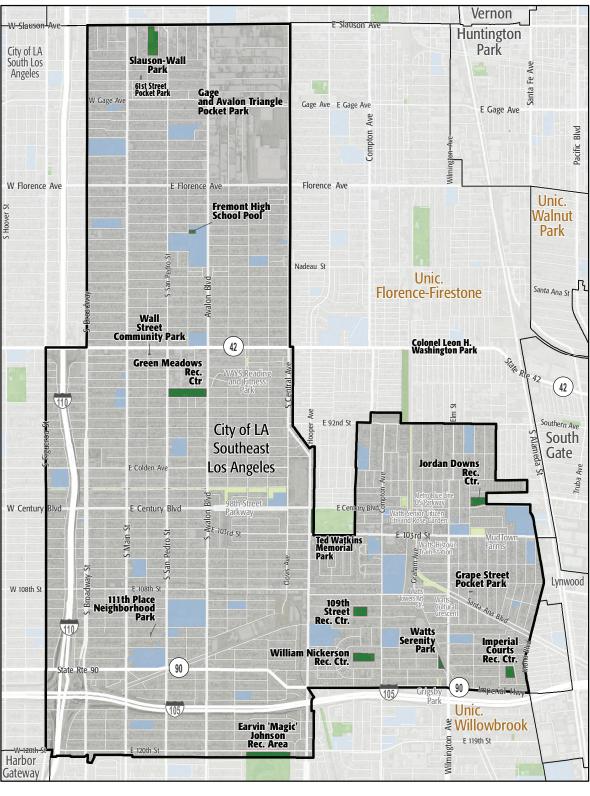

## **STUDY AREA BASE MAP**

**City of LA Southeast Los Angeles** 

Existing Park Existing School Other Open Space

Existing Park Outside Study Area