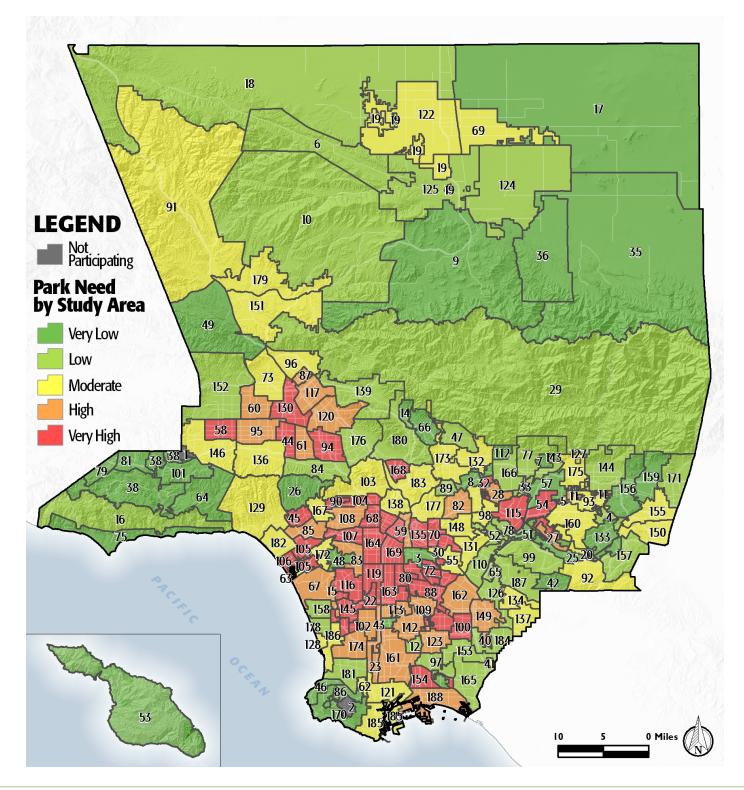

## PARK NEEDS FRAMEWORK: COUNTYWIDE ASSESSMENT OF NEED

The results of the analysis of the park metrics were used to determine an overall park need level for each Study Area. Please refer to Section 3.0 Park Needs Framework of the main report for additional information.

City of LA Southeast Los Angeles (#163) has a very high park need.