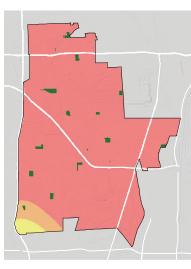

## WHERE ARE PARKS MOST NEEDED?

#### PARK ACRE NEED

## + DISTANCE TO PARKS

### POPULATION DENSITY

#### = PARK NEED

\*Calculated using the following weighting: (20% x Park Acre Need) + (20% x Distance to Parks) + (60% x Population Density)

#### PARK NEED CATEGORY

Very High

High

Moderate

Low

Very Low

No Population

Area within 1/2 mile walk of a park