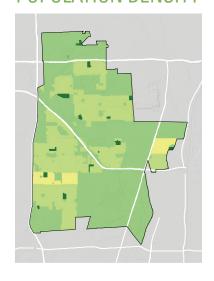

1 park acres per 1,000

Friendship Mini Park (0.28 Acres)

0.12 park acres per 1,000

James Anderson, Jr. Memorial Park (8.44 Acres)

1.99 park acres per 1,000

John D. Calas, Sr. Park (9.23 Acres)

1.06 park acres per 1,000

Perry Park (1.16 Acres)

0.38 park acres per 1,000

**Scott Park (11.28 Acres)** 

0.77 park acres per 1,000

**Vernon M. Hemingway Memorial Park** (11.91 Acres)

4.32 park acres per 1,000

Victoria Community Regional Park (24.96 Acres)

3.34 park acres per 1,000

**Stevenson Park (11.83 Acres)** 

2.55 park acres per 1,000

**Veterans Park and Sports Complex (12.31** 

Acres)

1.23 park acres per 1,000

Walnut Street Park (0.69 Acres)

0.25 park acres per 1,000

## WHERE ARE PARKS MOST NEEDED?

#### PARK ACRE NEED

## + DISTANCE TO PARKS

### POPULATION DENSITY







#### = PARK NEED

\*Calculated using the following weighting: (20% x Park Acre Need) + (20% x Distance to Parks) + (60% x Population Density)



#### PARK NEED CATEGORY

Very High

High

Moderate

Low

Very Low

No Population

Area within 1/2 mile walk of a park

## HOW MANY PEOPLE NEED PARKS?



## **AMENITY QUANTITIES AND CONDITIONS**

|                     |           |                                     |                      |               |                   |                 |               |                     |               |             | Ar              | nenitie     | es             |             |           |            |                       |                |           |       |
|---------------------|-----------|-------------------------------------|-----------------