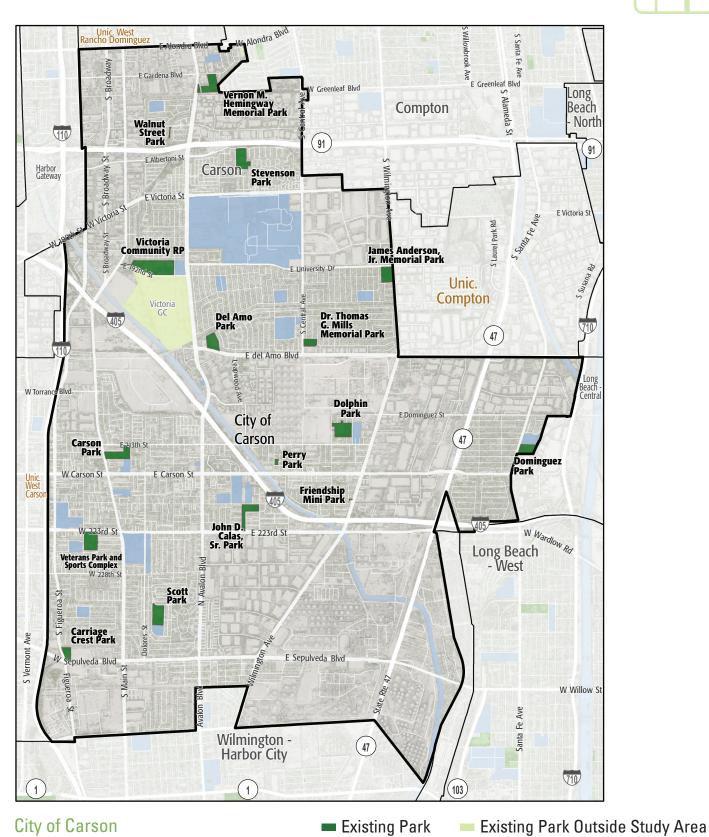

# **City of Carson**STUDY AREA PROFILE

STUDY AREA ID #161

- BASE MAP
- PARK METRICS
- WHERE ARE PARKS MOST NEEDED
- AMENITY QUANTITIES AND CONDITIONS
- PARK NEEDS FRAMEWORK
- PROJECT COST ESTIMATES
- PROJECT REPORTING FORM
- COMMUNITY ENGAGEMENT FORM



## STUDY AREA BASE MAP





Existing School — Other Open Space

## **PARK METRICS**



PARK LAND: Is there enough park land for the population?

141.6 PARK ACRES within study area

92,675
POPULATION

1.5 PARK ACRES PER 1,000

The county average is 3.3 park acres per 1,000

## **PARK ACCESSIBILITY:**

Is park land located where everyone can access it?

**51%** 

of population living WITHIN 1/2 MILE of a park

The county average is 49% of the population living within 1/2 mile of a park

## PARK PRESSURE

How much park land is available to residents in the area around each park?

**Carriage Crest Park (4.85 Acres)** 

0.71 park acres per 1,000

Carson Park (10.83 Acres) 0.75 park acres per 1,000

**Del Amo Park (8.62 Acres)** 

2.33 park acres per 1,000

**Dolphin Park (12.64 Acres)** 6.87 park acres per 1,000

**Domi