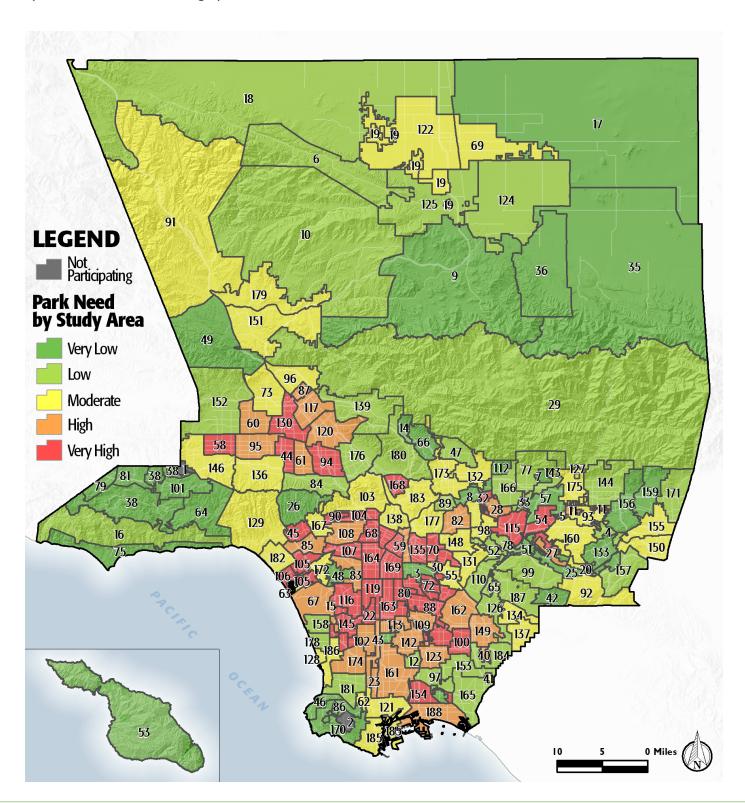

## PARK NEEDS FRAMEWORK: COUNTYWIDE ASSESSMENT OF NEED

The results of the analysis of the park metrics were used to determine an overall park need level for each Study Area. Please refer to Section 3.0 Park Needs Framework of the main report for additional information.

City of Carson (#161) has a high park need.