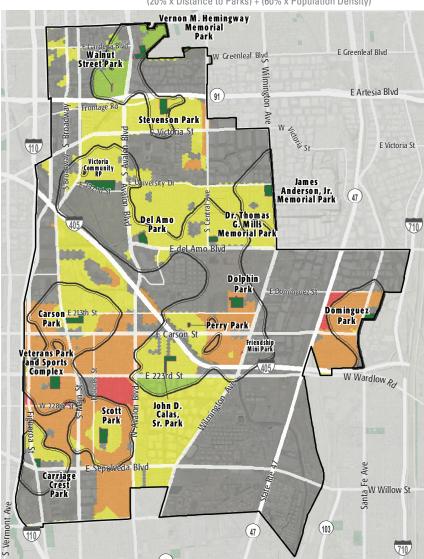

## WHERE ARE PARKS MOST NEEDED?

#### PARK ACRE NEED

## + DISTANCE TO PARKS

### POPULATION DENSITY

#### = PARK NEED

\*Calculated using the following weighting: (20% x Park Acre Need) + (20% x Distance to Parks) + (60% x Population Density)

#### PARK NEED CATEGORY

Very High

High

Moderate

Low

Very Low

No Population

Area within 1/2 mile walk of a park