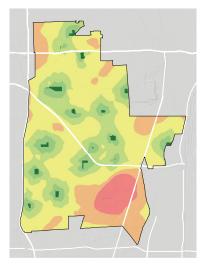

.91 park acres per 1,000

Friendship Mini Park (0.28 Acres)

0.12 park acres per 1,000

James Anderson, Jr. Memorial Park (8.44 Acres)

1.99 park acres per 1,000

John D. Calas, Sr. Park (9.23 Acres)

1.06 park acres per 1,000

Perry Park (1.16 Acres)

0.38 park acres per 1,000

**Scott Park (11.28 Acres)** 

0.77 park acres per 1,000

**Vernon M. Hemingway Memorial Park** (11.91 Acres)

4.32 park acres per 1,000

Victoria Community Regional Park (24.96 Acres)

3.34 park acres per 1,000

**Stevenson Park (11.83 Acres)** 

2.55 park acres per 1,000

**Veterans Park and Sports Complex (12.31** 

Acres)

1.23 park acres per 1,000

Walnut Street Park (0.69 Acres)

0.25 park acres per 1,000

## WHERE ARE PARKS MOST NEEDED?

#### PARK ACRE NEED

## + DISTANCE TO PARKS

### POPULATION DENSITY







#### = PARK NEED

\*Calculated using the following weighting: (20% x Park Acre Need) + (20% x Distance to Parks) + (60% x Population Density)



#### PARK NEED CATEGORY

Very High

High

Moderate

Low

Very Low

No Population

Area within 1/2 mile walk of a park

## HOW MANY PEOPLE NEED PARKS?



## **AMENITY QUANTITIES AND CONDITIONS**

|                     |           |                                     |                      |               |                   |                 |               |                     |               |             | Ar              | nenitie     | es             |             |           |            |                       |                |           |       |
|---------------------|-----------|-------------------------------------|---------------