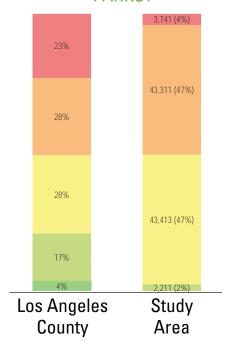

Acres)** 

0.77 park acres per 1,000

**Vernon M. Hemingway Memorial Park** (11.91 Acres)

4.32 park acres per 1,000

Victoria Community Regional Park (24.96 Acres)

3.34 park acres per 1,000

**Stevenson Park (11.83 Acres)** 

2.55 park acres per 1,000

**Veterans Park and Sports Complex (12.31** 

Acres)

1.23 park acres per 1,000

Walnut Street Park (0.69 Acres)

0.25 park acres per 1,000

## WHERE ARE PARKS MOST NEEDED?

#### PARK ACRE NEED

## + DISTANCE TO PARKS

### POPULATION DENSITY







#### = PARK NEED

\*Calculated using the following weighting: (20% x Park Acre Need) + (20% x Distance to Parks) + (60% x Population Density)



#### PARK NEED CATEGORY

Very High

High

Moderate

Low

Very Low

No Population

Area within 1/2 mile walk of a park

## HOW MANY PEOPLE NEED PARKS?



## **AMENITY QUANTITIES AND CONDITIONS**

|                     |           |                                     |                      |               |                   |                 |               |                     |               |             | Ar              | nenitie     | es             |             |           |            |                       |                |           |       |
|---------------------|-----------|-------------------------------------|----------------------|---------------|-------------------|-----------------|---------------|---------------------|---------------|-------------|-----------------|-------------|----------------|-------------|-----------|------------|-----------------------|----------------|-----------|-------|
| Park Name