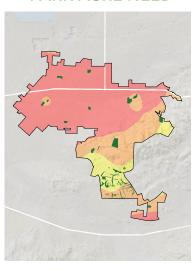

### WHERE ARE PARKS MOST NEEDED?

#### PARK ACRE NEED

### DISTANCE TO PARKS

### POPULATION DENSITY

#### = PARK NEED

\*Calculated using the following weighting: (20% x Park Acre Need) + (20% x Distance to Parks) + (60% x Population Density)

#### PARK NEED CATEGORY

Very High

High

Moderate

Low

Very Low

No Population

Area within 1/2 mile walk of a park