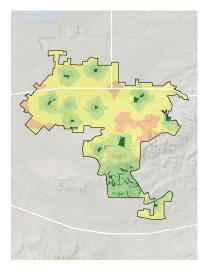

* 

5.62 park acres per 1,000

**Del Norte Park (9.6 Acres)** 

0.91 park acres per 1,000

Friendship Park (5.98 Acres)

0.87 park acres per 1,000

**Galster Wilderness Park (42.2 Acres)** 

13.24 park acres per 1,000

Gingrich Park (8.93 Acres)

70.67 park acres per 1,000

Heritage Park (14.31 Acres)

4.28 park acres per 1,000

**Maverick Ridge Rider Park (9.56 Acres)** 

1.91 park acres per 1,000

**Orangewood Park (7.99 Acres)** 

0.74 park acres per 1,000

Palm View Park (9.15 Acres) 0.6 park acres per 1,000

**Sunset Field (2.85 Acres)** 

0.92 park acres per 1,000

Walmerado Park (5.57 Acres) 0.42 park acres per 1,000

Woodgrove Park and OS (9.99 Acres)

0.96 park acres per 1,000

### WHERE ARE PARKS MOST NEEDED?

#### PARK ACRE NEED

### DISTANCE TO PARKS

### POPULATION DENSITY







#### = PARK NEED

\*Calculated using the following weighting: (20% x Park Acre Need) + (20% x Distance to Parks) + (60% x Population Density)



#### PARK NEED CATEGORY

Very High

High

Moderate

Low

Very Low

No Population

Area within 1/2 mile walk of a park

# HOW MANY PEOPLE NEED PARKS?



### **AMENITY QUANTITIES AND CONDITIONS**

|                     |           |                                     |                      |               |                   |                 |               |                     |               |             | Ar              | neniti      | es             |             |           |            |                       |                |           |       |
|---------------------|-----------|-------------------------------------|---------------