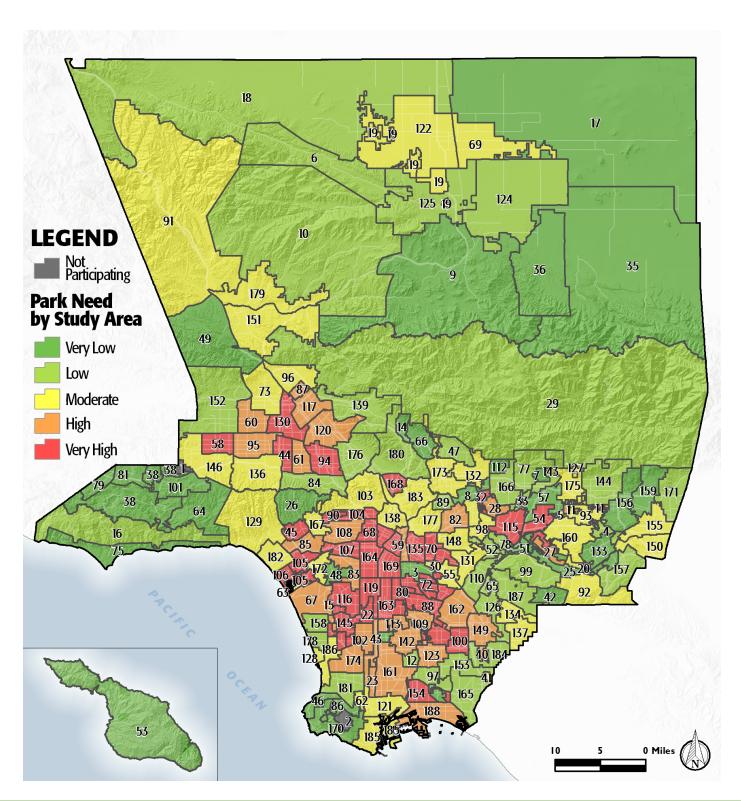

## PARK NEEDS FRAMEWORK: COUNTYWIDE ASSESSMENT OF NEED

The results of the analysis of the park metrics were used to determine an overall park need level for each Study Area. Please refer to Section 3.0 Park Needs Framework of the main report for additional information.

City of West Covina (#160) has a moderate park need.