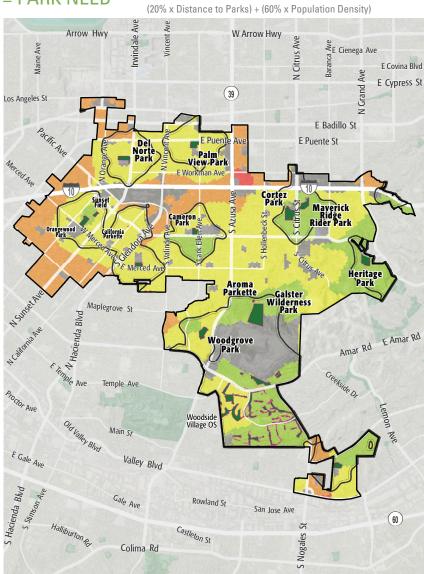

### WHERE ARE PARKS MOST NEEDED?

#### PARK ACRE NEED

### DISTANCE TO PARKS

### POPULATION DENSITY

#### = PARK NEED

\*Calculated using the following weighting: (20% x Park Acre Need) + (20% x Distance to Parks) + (60% x Population Density)

#### PARK NEED CATEGORY

Very High

High

Moderate

Low

Very Low

No Population

Area within 1/2 mile walk of a park