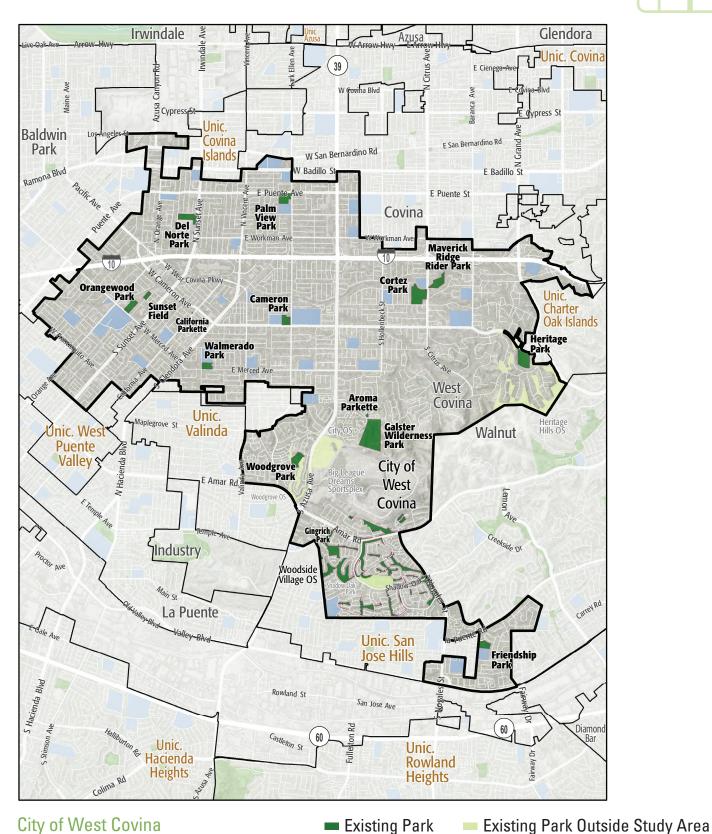

# **City of West Covina** STUDY AREA PROFILE

STUDY AREA ID #160

- BASE MAP
- PARK METRICS
- WHERE ARE PARKS MOST NEEDED
- AMENITY QUANTITIES AND CONDITIONS
- PARK NEEDS FRAMEWORK
- PROJECT COST ESTIMATES
- PROJECT REPORTING FORM
- COMMUNITY ENGAGEMENT FORM



### STUDY AREA BASE MAP





Existing School — Other Open Space

### **PARK METRICS**



PARK LAND: Is there enough park land for the population?

152.4 PARK ACRES within study area

107,812
POPULATION

PARK ACRES PER 1,000

The county average is 3.3 park acres per 1,000

\*This section does not include the 67 acres of regional open space, nature preserves, or State and National Forest land in this Study Area

PARK ACCESSIBILITY:

Is park land located where everyone can access it?

44%

of population living WITHIN 1/2 MILE of a park

The county average is 49% of the population living within 1/2 mile of a park

### PARK PRESSURE

How much park land is available to residents in the area around each park?

**Aroma Parkette (0.7 Acres)** 

0.24 park acres per 1,000

**California Parkette (0.15 Acres)** 

0.04 park acres