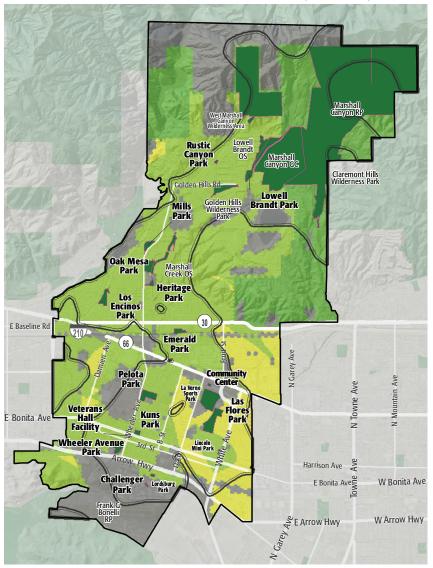

# **STUDY AREA BASE MAP**

City of La Verne / Unincorporated La Verne - Claremont Existing Park Existing Park Outside Study Area Existing School Other Open Space