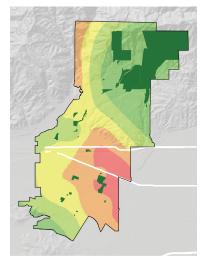

### WHERE ARE PARKS MOST NEEDED?

+

### PARK ACRE NEED

**DISTANCE TO PARKS** 

### = PARK NEED

\*Calculated using the following weighting: (20% x Park Acre Need) + (20% x Distance to Parks) + (60% x Population Density)

### POPULATION DENSITY

+

#### PARK NEED CATEGORY