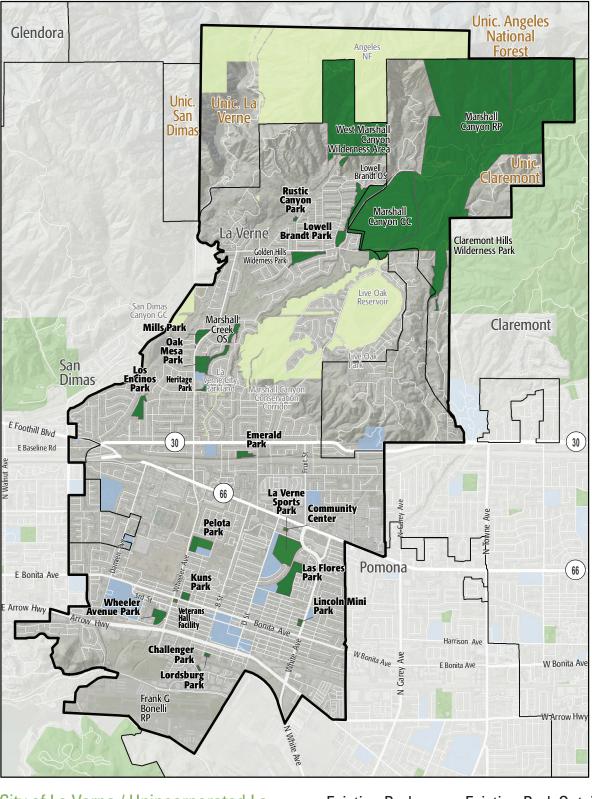

# **STUDY AREA BASE MAP**

City of La Verne / Unincorporated La Verne - Claremont Existing Park Existing Park Outside Study Area Existing School Other Open Space