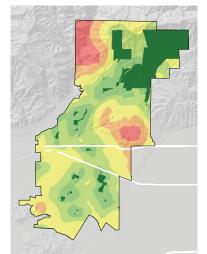

park acres per 1,000 **Community Center (0.71 Acres)** 0.65 park acres per 1,000

Heritage Park (4 Acres) 6.01 park acres per 1,000

La Verne Sports Park (22.08 Acres) 5.4 park acres per 1,000

Lincoln Mini Park (1.3 Acres) 0.26 park acres per 1,000

Los Encinos Park (6.9 Acres) 3.43 park acres per 1,000 Lowell Brandt Park (4.63 Acres) 34.16 park acres per 1,000

**Oak Mesa Park (7.3 Acres)** 36.18 park acres per 1,000

**Rustic Canyon Park (0.71 Acres)** 0.91 park acres per 1,000

Wheeler Avenue Park (6.03 Acres) 4.11 park acres per 1,000 Mills Park (4.49 Acres) 4.34 park acres per 1,000

**Pelota Park (9.2 Acres)** 4.14 park acres per 1,000

Veteran's Hall Facility (0.64 Acres) 1.01 park acres per 1,000

### WHERE ARE PARKS MOST NEEDED?

+

### PARK ACRE NEED



**DISTANCE TO PARKS** 



### = PARK NEED

\*Calculated using the following weighting: (20% x Park Acre Need) + (20% x Distance to Parks) + (60% x Population Density)



### POPULATION DENSITY

+



#### PARK NEED CATEGORY



### HOW MANY PEOPLE NEED PARKS?



## **AMENITY QUANTITIES AND CONDITIONS**

|                      |           |                                     |                      | Amenities     |                   |                 |               |                     |               |             |                 |             |                |             |           |            |                       |                |           |       |
|----------------------|-----------|-------------------------------------|----------------------|---------------|-------------------|-----------------|-