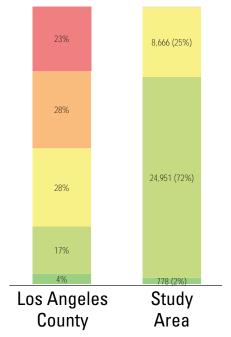

## **PARK LAND:** Is there enough park land for the population?

**92** PARK ACRES within study area

2.7 PARK ACRES PER 1,000

The county average is 3.3 park acres per 1,000

**PARK ACCESSIBILITY:** Is park land located where everyone can access it? of population living WITHIN 1/2 MILE of a park

The county average is 49% of the population living within 1/2 mile of a park