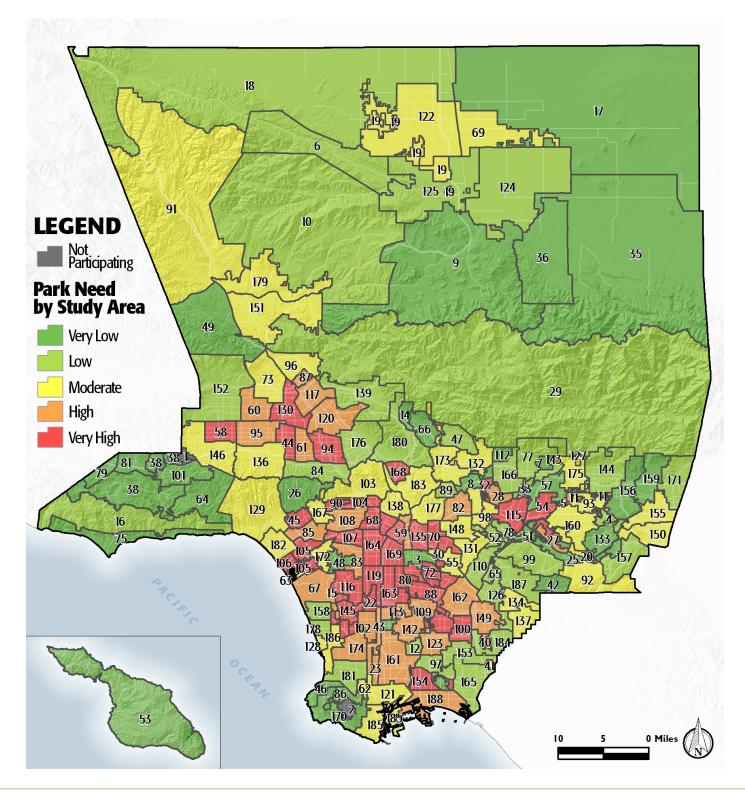

### WHERE ARE PARKS MOST NEEDED?

+

### PARK ACRE NEED

**DISTANCE TO PARKS** 

### = PARK NEED

\*Calculated using the following weighting: (20% x Park Acre Need) + (20% x Distance to Parks) + (60% x Population Density)

### POPULATION DENSITY

+

#### PARK NEED CATEGORY

### HOW MANY PEOPLE NEED PARKS?