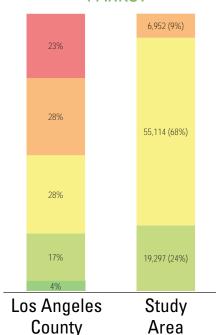

per 1,000

**Cherry Cove Park (2.96 Acres)** 

1.02 park acres per 1,000

**Gridley Park (10.43 Acres)** 

1.72 park acres per 1,000

**Monte Verde Park (3 Acres)** 

2.31 park acres per 1,000

Palms Park (20.22 Acres) 2.49 park acres per 1,000

San Martin Park (9.3 Acres) 1.39 park acres per 1,000 **Rynerson Park (40 Acres)** 6.89 park acres per 1,000

West Gate Park (4.55 Acres) 1.12 park acres per 1,000

# WHERE ARE PARKS MOST NEEDED?

### PARK ACRE NEED

### DISTANCE TO PARKS

### POPULATION DENSITY







### = PARK NEED

\*Calculated using the following weighting: (20% x Park Acre Need) + (20% x Distance to Parks) + (60% x Population Density)



### PARK NEED CATEGORY



High

Moderate

Low

Very Low

No Population

Area within 1/2 mile walk of a park

# HOW MANY PEOPLE NEED PARKS?



# **AMENITY QUANTITIES AND CONDITIONS**

|                  |           |                                     |                      | Amenities     |                   |                 |               |                     |               |             |                 |             |                |             |           |            |                       |                |           |       |
|------------------|-----------|-------------------------------------|----------------------|---------------|-------------------|-----------------|---------------|---------------------|---------------|-------------|-----------------|-------------|----------------|-------------|-----------|------------|-----------------------|----------------|-----------|-------|
| Park Name        | Condit