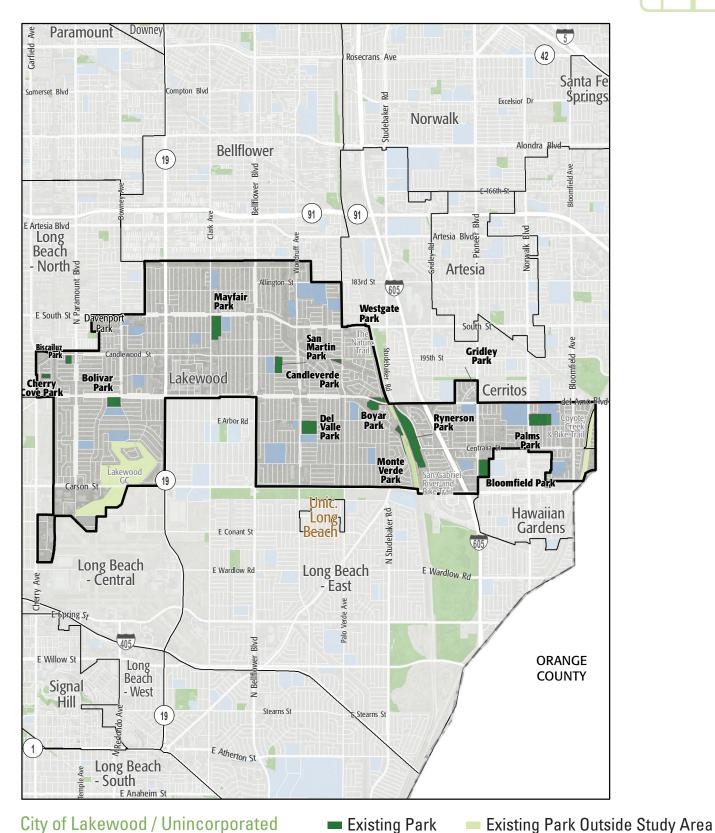

# STUDY AREA BASE MAP

Existing School — Other Open Space

Lakewood

## PARK PRESSURE

How much park land is available to residents in the area around each park?

**Biscailuz Park (3.94 Acres)** 

1.03 park acres per 1,000

Bolivar Park (9.4 Acres)

1.15 park acres per 1,000

**Candleverde Park (2.26 Acres)** 

0.64 park acres per 1,000

**Del Valle Park (12 Acres)** 

2.13 park acres per 1,000

Mayfair Park (17.43 Acres)

1.61 park acres per 1,000

**Bloomfield Park (14.91 Acres)** 

2 park acres per 1,000

**Boyar Park (9 Acres)** 

4.28 park acres per 1,000

**Cherry Cove Park (2.96 Acres)** 

1.02 park acres per 1,000

**Gridley Park (10.43 Acres)** 

1.72 park acres per 1,000

**Monte Verde Park (3 Acres)** 

2.31 park acres per 1,000

Palms Park (20.22 Acres) 2.49 park acres per 1,000

San Martin Park (9.3 Acres) 1.39 park acres per 1,000 **Rynerson Park (40 Acres)** 6.89 park acres per 1,000

West Gate Park (4.55 Acres) 1.12 park acres per 1,000