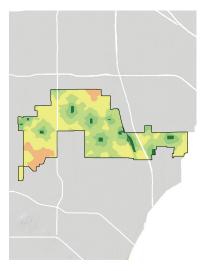

1,000

**Candleverde Park (2.26 Acres)** 

0.64 park acres per 1,000

**Del Valle Park (12 Acres)** 

2.13 park acres per 1,000

Mayfair Park (17.43 Acres)

1.61 park acres per 1,000

**Bloomfield Park (14.91 Acres)** 

2 park acres per 1,000

**Boyar Park (9 Acres)** 

4.28 park acres per 1,000

**Cherry Cove Park (2.96 Acres)** 

1.02 park acres per 1,000

**Gridley Park (10.43 Acres)** 

1.72 park acres per 1,000

**Monte Verde Park (3 Acres)** 

2.31 park acres per 1,000

Palms Park (20.22 Acres) 2.49 park acres per 1,000

San Martin Park (9.3 Acres) 1.39 park acres per 1,000 **Rynerson Park (40 Acres)** 6.89 park acres per 1,000

West Gate Park (4.55 Acres) 1.12 park acres per 1,000

# WHERE ARE PARKS MOST NEEDED?

### PARK ACRE NEED

### DISTANCE TO PARKS

### POPULATION DENSITY







### = PARK NEED

\*Calculated using the following weighting: (20% x Park Acre Need) + (20% x Distance to Parks) + (60% x Population Density)



### PARK NEED CATEGORY



High

Moderate

Low

Very Low

No Population

Area within 1/2 mile walk of a park

# HOW MANY PEOPLE NEED PARKS?



# **AMENITY QUANTITIES AND CONDITIONS**

|                  |           |                                     |                      | Amenities     |                   |                 |               |                     |               |             |                 |             |                |             |           |            |                       |                |           |       |
|------------------|-----------|-------------------------------------|----------------------|-----------