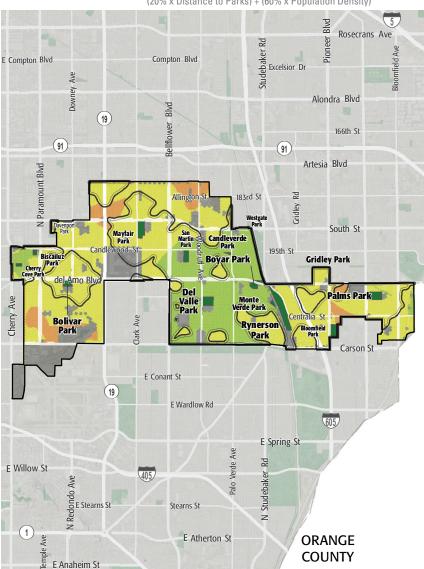

# WHERE ARE PARKS MOST NEEDED?

### PARK ACRE NEED

### DISTANCE TO PARKS

### POPULATION DENSITY

### = PARK NEED

\*Calculated using the following weighting: (20% x Park Acre Need) + (20% x Distance to Parks) + (60% x Population Density)

### PARK NEED CATEGORY

High

Moderate

Low

Very Low

No Population

Area within 1/2 mile walk of a park