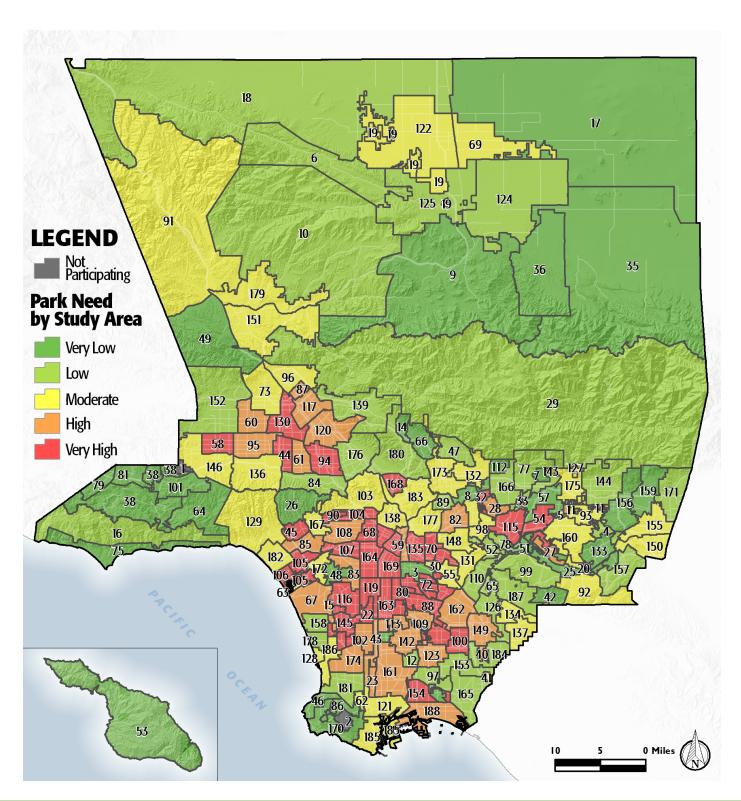

# PARK NEEDS FRAMEWORK: COUNTYWIDE ASSESSMENT OF NEED

The results of the analysis of the park metrics were used to determine an overall park need level for each Study Area. Please refer to Section 3.0 Park Needs Framework of the main report for additional information.

City of Lakewood / Unincorporated Lakewood (#153) has a low park need.