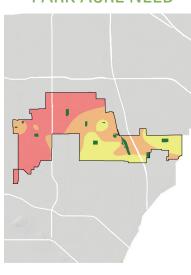

# WHERE ARE PARKS MOST NEEDED?

### PARK ACRE NEED

### DISTANCE TO PARKS

### POPULATION DENSITY

### = PARK NEED

\*Calculated using the following weighting: (20% x Park Acre Need) + (20% x Distance to Parks) + (60% x Population Density)

### PARK NEED CATEGORY

High

Moderate

Low

Very Low

No Population

Area within 1/2 mile walk of a park