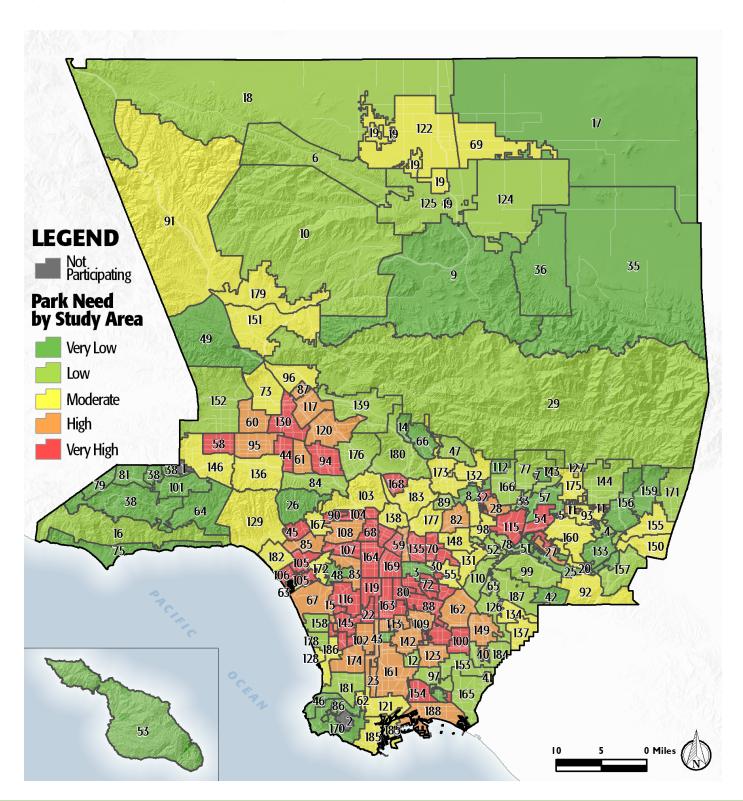

#### WHERE ARE PARKS MOST NEEDED?

#### PARK ACRE NEED

#### DISTANCE TO PARKS

#### POPULATION DENSITY

= PARK NEED

\*Calculated using the following weighting: (20% x Park Acre Need) + (20% x Distance to Parks) + (60% x Population Density)

#### PARK NEED CATEGORY

Very High

Moderate

Low Very Low

No Population

Area within 1/2 mile walk of a park