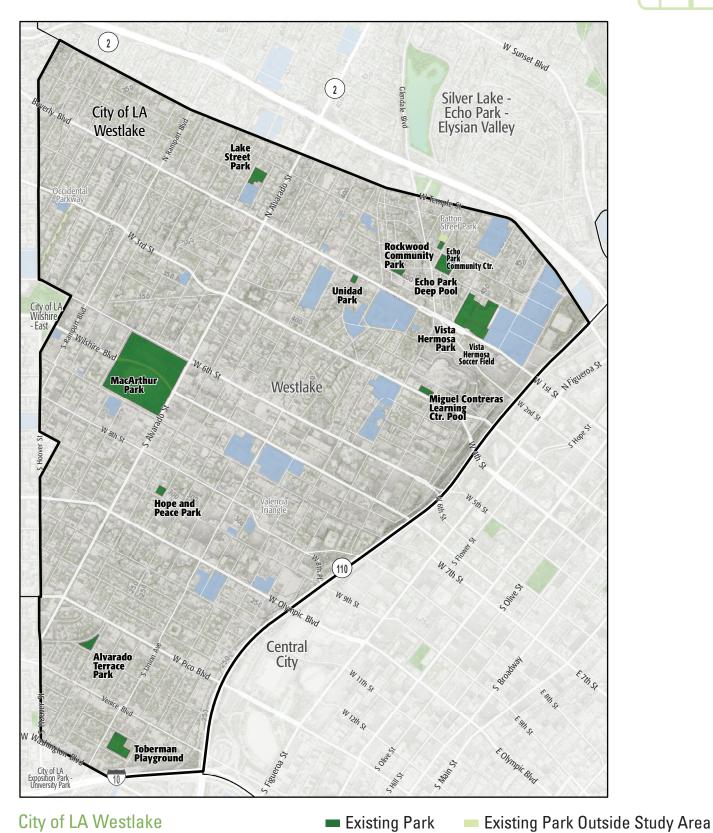

## **STUDY AREA BASE MAP**

Existing School — Other Open Space

#### PARK PRESSURE

How much park land is available to residents in the area around each park?

Echo Park (26.71 Acres)

1.76 park acres per 1,000

**Echo Park Community Center (0.3 Acres)** 

0.29 park acres per 1,000

**Echo Park Deep Pool (2.06 Acres)** 

1.55 park acres per 1,000

**Hope and Peace Park (0.57 Acres)** 

0.03 park acres per 1,000

Lake Street Park (1.52 Acres)

0.1 park acres per 1,000

MacArthur Park (31.72 Acres)

1.05 park acres per 1,000

Miguel Contreras Learning Center Pool (0.66 Acres)

0.06 park acres per 1,000

**Rockwood Community Park (0.43 Acres)** 

0.38 park acres per 1,000

**Terrace Park (0.91 Acres)** 

0.07 park acres per 1,000

**Toberman Playground (2.74 Acres)** 

0.56 park acres per 1,000

Unidad Park (0.32 Acres) 0.04 park acres per 1,000 Vista Hermosa Park (6.84 Acres) 1.54 park acres per 1,000

Vista Hermosa Soccer Field (1.88 Acres) 0.81 park acres per 1,000