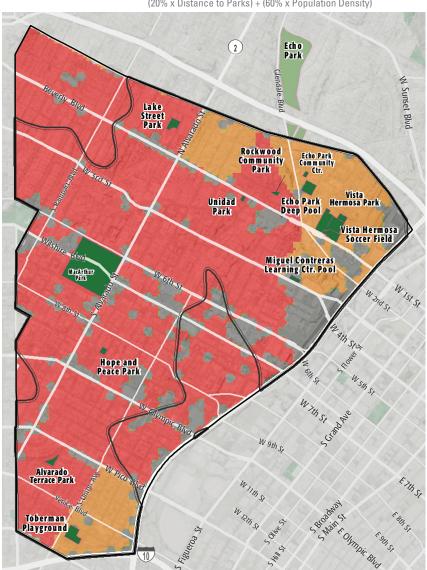

#### WHERE ARE PARKS MOST NEEDED?

#### PARK ACRE NEED

#### DISTANCE TO PARKS

#### POPULATION DENSITY

= PARK NEED

\*Calculated using the following weighting: (20% x Park Acre Need) + (20% x Distance to Parks) + (60% x Population Density)

#### PARK NEED CATEGORY

Very High

Moderate

Low Very Low

No Population

Area within 1/2 mile walk of a park