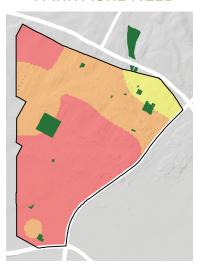

#### WHERE ARE PARKS MOST NEEDED?

#### PARK ACRE NEED

#### DISTANCE TO PARKS

#### POPULATION DENSITY

= PARK NEED

\*Calculated using the following weighting: (20% x Park Acre Need) + (20% x Distance to Parks) + (60% x Population Density)

#### PARK NEED CATEGORY

Very High

Moderate

Low Very Low

No Population

Area within 1/2 mile walk of a park

City of LA Westlake (#147) has a very high park need.