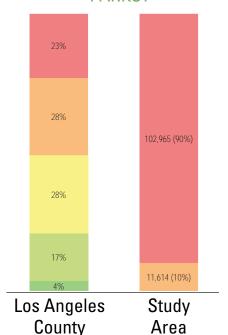

cres)

0.06 park acres per 1,000

**Rockwood Community Park (0.43 Acres)** 

0.38 park acres per 1,000

**Terrace Park (0.91 Acres)** 

0.07 park acres per 1,000

**Toberman Playground (2.74 Acres)** 

0.56 park acres per 1,000

Unidad Park (0.32 Acres) 0.04 park acres per 1,000 Vista Hermosa Park (6.84 Acres) 1.54 park acres per 1,000

Vista Hermosa Soccer Field (1.88 Acres) 0.81 park acres per 1,000

#### WHERE ARE PARKS MOST NEEDED?

#### PARK ACRE NEED

#### DISTANCE TO PARKS

#### POPULATION DENSITY







= PARK NEED

\*Calculated using the following weighting: (20% x Park Acre Need) + (20% x Distance to Parks) + (60% x Population Density)



#### PARK NEED CATEGORY

Very High

Moderate

Low Very Low

No Population

Area within 1/2 mile walk of a park

# HOW MANY PEOPLE NEED PARKS?



### **AMENITY QUANTITIES AND CONDITIONS**

|                     |           |                                     |                      | Amenities     |                   |                 |               |                     |               |             |                 |             |                |             |           |            |                       |                |           |       |
|---------------------|-----------|-------------------------------------|----------------------|---------------|-------------------|-----------------|---------------|---------------------|---------------|-------------|-----------------|-------------|----------------|-------------|-----------|------------|-----------------------|----------------|-----------|-------|
| Park Name