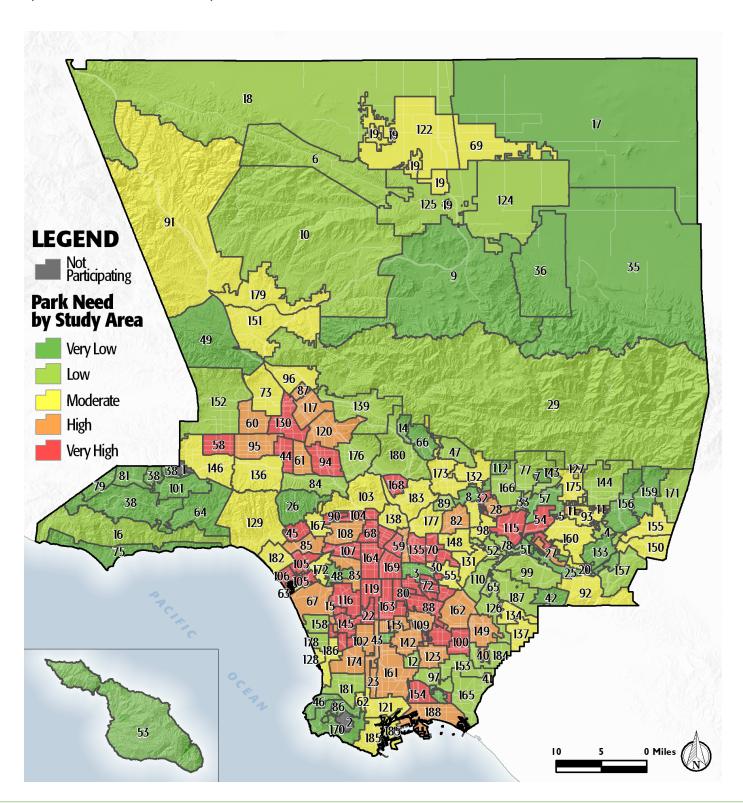

### WHERE ARE PARKS MOST NEEDED?

#### PARK ACRE NEED

#### DISTANCE TO PARKS

#### POPULATION DENSITY

### = PARK NEED

\*Calculated using the following weighting: (20% x Park Acre Need) + (20% x Distance to Parks) + (60% x Population Density)

#### PARK NEED CATEGORY

Very High
High

Moderate

Low Very Low

No Population

Area within 1/2 mile walk of a park

### PARK NEEDS FRAMEWORK: COUNTYWIDE ASSESSMENT OF NEED

The results of the analysis of the park metrics were used to determine an overall park need level for each Study Area. Please refer to Section 3.0 Park Needs Framework of the main report for additional information.

City of Duarte (#143) has a low park need.