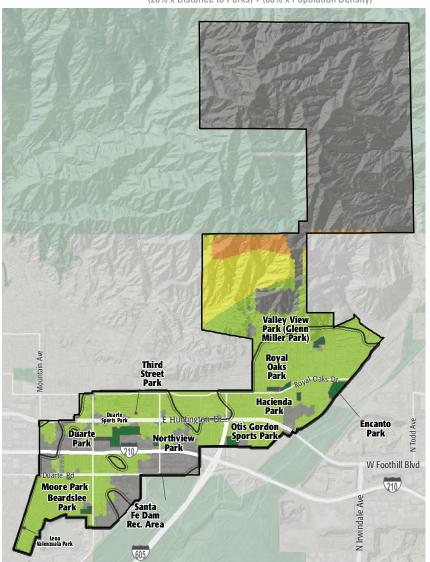

### STUDY AREA BASE MAP

Existing School — Other Open Space

### PARK PRESSURE

How much park land is available to residents in the area around each park?

**Beardslee Park (4.32 Acres)** 

2.14 park acres per 1,000

**Duarte Park (2.95 Acres)** 2.8 park acres per 1,000

**Duarte Sports Park (19.91 Acres)** 

9.83 park acres per 1,000

Encanto Park (10.67 Acres) 15.54 park acres per 1,000

**Hacienda Park (1.87 Acres)** 

3.6 park acres per 1,000

**Lena Valenzuala Park (0.68 Acres)** 

0.28 park acres per 1,000

**Moore Park (1.01 Acres)** 

0.44 park acres per 1,000

Northview Park (1.91 Acres)

1.52 park acres per 1,000

Otis Gordon Sports Park (6.95 Acres)

2.08 park acres per 1,000

Royal Oaks Park (5.37 Acres)

2.09 park acres per 1,000

Santa Fe Dam Rec. Area (1898.89 Acres) 245.28 park acres per 1,000

Third Street Park (0.33 Acres) 0.27 park acres per 1,000

Valley View Park/ Glenn Miller Park (1.38 Acres)
0.27 park acres per 1,000