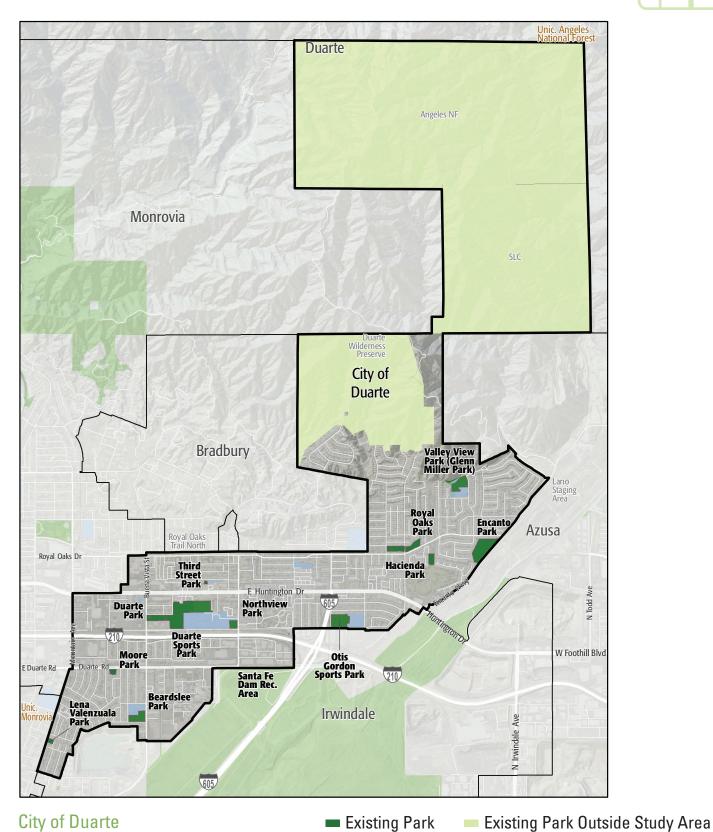

## **City of Duarte** STUDY AREA PROFILE

STUDY AREA ID #143

- BASE MAP
- PARK METRICS
- WHERE ARE PARKS MOST NEEDED
- AMENITY QUANTITIES AND CONDITIONS
- PARK NEEDS FRAMEWORK
- PROJECT COST ESTIMATES
- PROJECT REPORTING FORM
- COMMUNITY ENGAGEMENT FORM



### STUDY AREA BASE MAP





Existing School — Other Open Space

### **PARK METRICS**



PARK LAND: Is there enough park land for the population?

**57.3** PARK ACRES within study area

21,641 **POPULATION** 

2.6 PARK ACRES PER 1,000

1,898.90

REGIONAL PARK ACRES within study area

87.7

REGIONAL PARK ACRES

The county average is 3.3 park acres per 1,000

\*This section does not include the 655.2 acres of regional open space, nature preserves, or State and National Forest land in this Study Area

**PARK ACCESSIBILITY:** 

Is park land located where everyone can access it?

**76%** 

of population living WITHIN 1/2 MILE of a park

The county average is 49% of the population living within 1/2 mile of a park

### PARK PRESSURE

How much park land is available to residents in the area around each park?

**Beardslee Pa