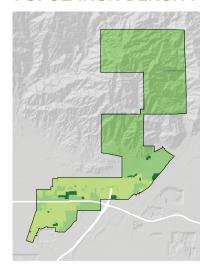

### WHERE ARE PARKS MOST NEEDED?

#### POPULATION DENSITY

### = PARK NEED

\*Calculated using the following weighting: (20% x Park Acre Need) + (20% x Distance to Parks) + (60% x Population Density)

#### PARK NEED CATEGORY

Very High
High

Moderate

Low Very Low

No Population

Area within 1/2 mile walk of a park

# HOW MANY PEOPLE NEED PARKS?