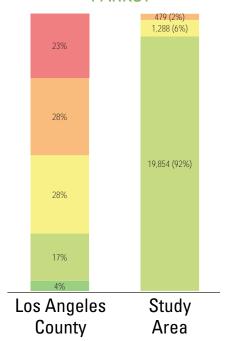

### **PARK METRICS**

PARK LAND: Is there enough park land for the population?

**57.3** PARK ACRES within study area

21,641 **POPULATION** 

2.6 PARK ACRES PER 1,000

1,898.90

REGIONAL PARK ACRES within study area

87.7

REGIONAL PARK ACRES

The county average is 3.3 park acres per 1,000

\*This section does not include the 655.2 acres of regional open space, nature preserves, or State and National Forest land in this Study Area

**PARK ACCESSIBILITY:** 

Is park land located where everyone can access it?

**76%** 

of population living WITHIN 1/2 MILE of a park

The county average is 49% of the population living within 1/2 mile of a park