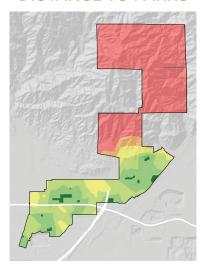

### WHERE ARE PARKS MOST NEEDED?

#### DISTANCE TO PARKS

### = PARK NEED

\*Calculated using the following weighting: (20% x Park Acre Need) + (20% x Distance to Parks) + (60% x Population Density)

#### PARK NEED CATEGORY

Very High
High

Moderate

Low Very Low

No Population

Area within 1/2 mile walk of a park