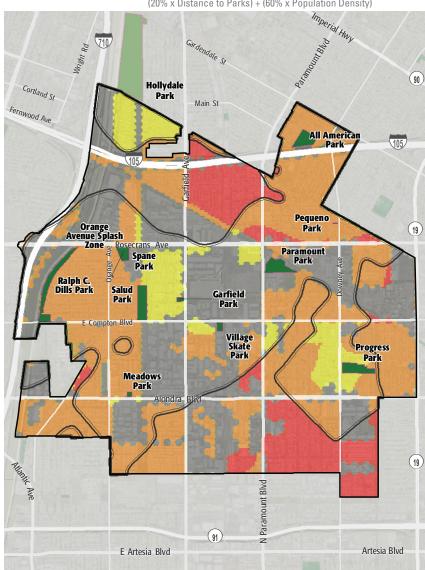

### WHERE ARE PARKS MOST NEEDED?

#### PARK ACRE NEED

### ENEED + DI

### DISTANCE TO PARKS

### + POPULATION DENSITY

### = PARK NEED

\*Calculated using the following weighting: (20% x Park Acre Need) + (20% x Distance to Parks) + (60% x Population Density)

#### PARK NEED CATEGORY

High

Moderate

Low

Very Low

No Population

Area within 1/2 mile walk of a park