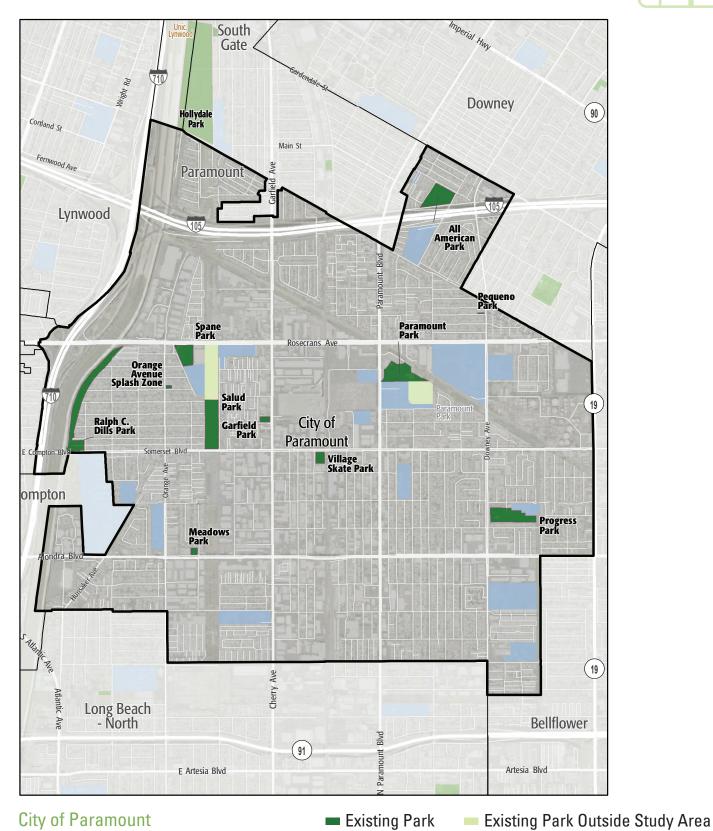

# STUDY AREA BASE MAP

Existing School — Other Open Space

### PARK PRESSURE

How much park land is available to residents in the area around each park?

All American Park (6.78 Acres)

0.79 park acres per 1,000

Garfield Park (0.79 Acres) 1.19 park acres per 1,000

Hollydale Park (48.04 Acres)

5.92 park acres per 1,000

**Meadows Park (0.65 Acres)** 

0.1 park acres per 1,000

**Orange Avenue Splash Zone (0.27 Acres)** 

0.21 park acres per 1,000

Paramount Park (8.04 Acres)

1.73 park acres per 1,000

Pequeno Park (0.11 Acres)

0.03 park acres per 1,000

Progress Park (7.32 Acres) 0.48 park acres per 1,000

Ralph C. Dills Park (12.6 Acres)

1.85 park acres per 1,000

Salud Park (9.17 Acres) 2.6 park acres per 1,000

Spane Park (4.21 Acres)

1.63 park acres per 1,000

Village Skate Park (2 Acres)

0.6 park acres per 1,000