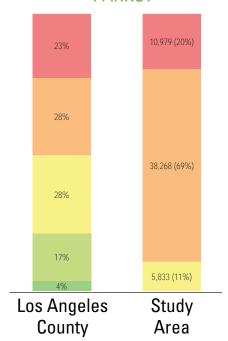

# **PARK METRICS**

PARK LAND: Is there enough park land for the population?

**100** PARK ACRES within study area

55,081

1.8 PARK ACRES PER 1,000

The county average is 3.3 park acres per 1,000

**PARK ACCESSIBILITY:** 

Is park land located where everyone can access it?

60%

of population living WITHIN 1/2 MILE of a park

The county average is 49% of the population living within 1/2 mile of a park