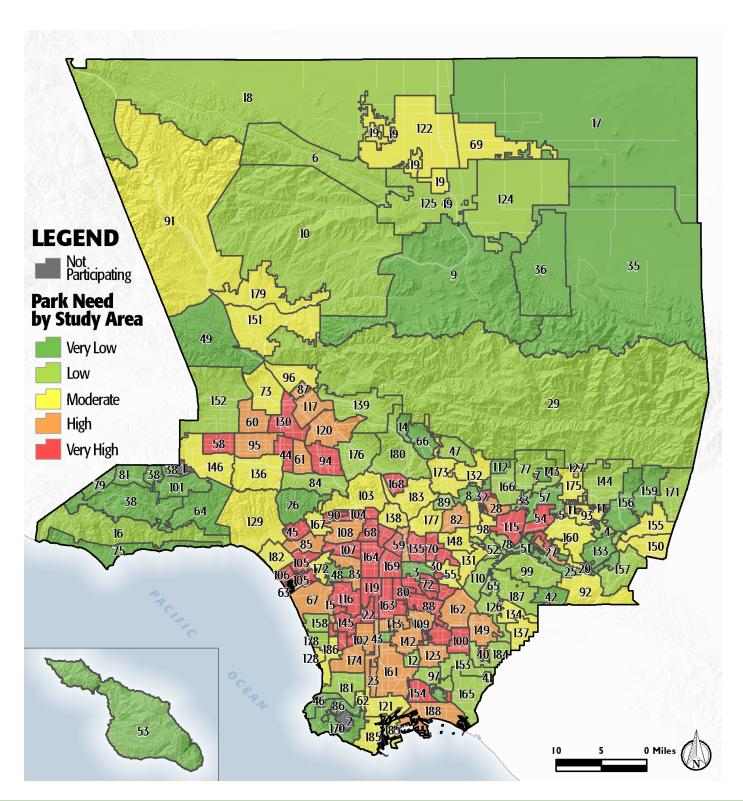

# PARK NEEDS FRAMEWORK: COUNTYWIDE ASSESSMENT OF NEED

The results of the analysis of the park metrics were used to determine an overall park need level for each Study Area. Please refer to Section 3.0 Park Needs Framework of the main report for additional information.

City of Paramount (#140) has a very high park need.