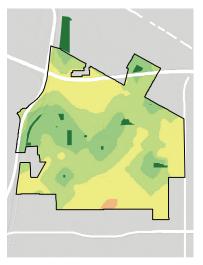

### WHERE ARE PARKS MOST NEEDED?

#### PARK NEED CATEGORY

High

Moderate

Low

Very Low

No Population

Area within 1/2 mile walk of a park