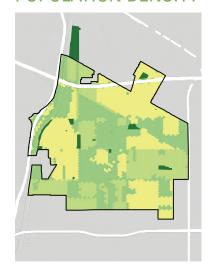

rican Park (6.78 Acres)

0.79 park acres per 1,000

Garfield Park (0.79 Acres) 1.19 park acres per 1,000

Hollydale Park (48.04 Acres)

5.92 park acres per 1,000

**Meadows Park (0.65 Acres)** 

0.1 park acres per 1,000

**Orange Avenue Splash Zone (0.27 Acres)** 

0.21 park acres per 1,000

Paramount Park (8.04 Acres)

1.73 park acres per 1,000

Pequeno Park (0.11 Acres)

0.03 park acres per 1,000

Progress Park (7.32 Acres) 0.48 park acres per 1,000

Ralph C. Dills Park (12.6 Acres)

1.85 park acres per 1,000

Salud Park (9.17 Acres) 2.6 park acres per 1,000

Spane Park (4.21 Acres)

1.63 park acres per 1,000

Village Skate Park (2 Acres)

0.6 park acres per 1,000

### WHERE ARE PARKS MOST NEEDED?

#### PARK ACRE NEED

### ENEED + DI

### DISTANCE TO PARKS

### + POPULATION DENSITY







### = PARK NEED

\*Calculated using the following weighting: (20% x Park Acre Need) + (20% x Distance to Parks) + (60% x Population Density)



#### PARK NEED CATEGORY



High

Moderate

Low

Very Low

No Population

Area within 1/2 mile walk of a park

# HOW MANY PEOPLE NEED PARKS?



# **AMENITY QUANTITIES AND CONDITIONS**

|                      |           |                                     |                      |               |                   |                 |               |                     |               |             | Ar              | neniti      | es             |             |           |            |                       |                |           |       |
|----------------------|-----------|-------------------------------------|----------------------|----