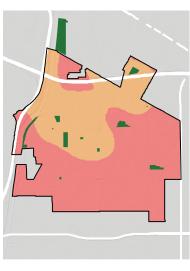

### WHERE ARE PARKS MOST NEEDED?

#### PARK ACRE NEED

### ENEED + DI

### DISTANCE TO PARKS

### + POPULATION DENSITY

### = PARK NEED

\*Calculated using the following weighting: (20% x Park Acre Need) + (20% x Distance to Parks) + (60% x Population Density)

#### PARK NEED CATEGORY

High

Moderate

Low

Very Low

No Population

Area within 1/2 mile walk of a park