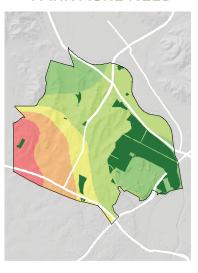

#### WHERE ARE PARKS MOST NEEDED?

#### PARK ACRE NEED

#### DISTANCE TO PARKS

#### POPULATION DENSITY

= PARK NEED

\*Calculated using the following weighting: (20% x Park Acre Need) + (20% x Distance to Parks) + (60% x Population Density)

#### PARK NEED CATEGORY

Moderate

Low

Very Low
No Population

Area within 1/2 mile walk of a park

## HOW MANY PEOPLE NEED PARKS?