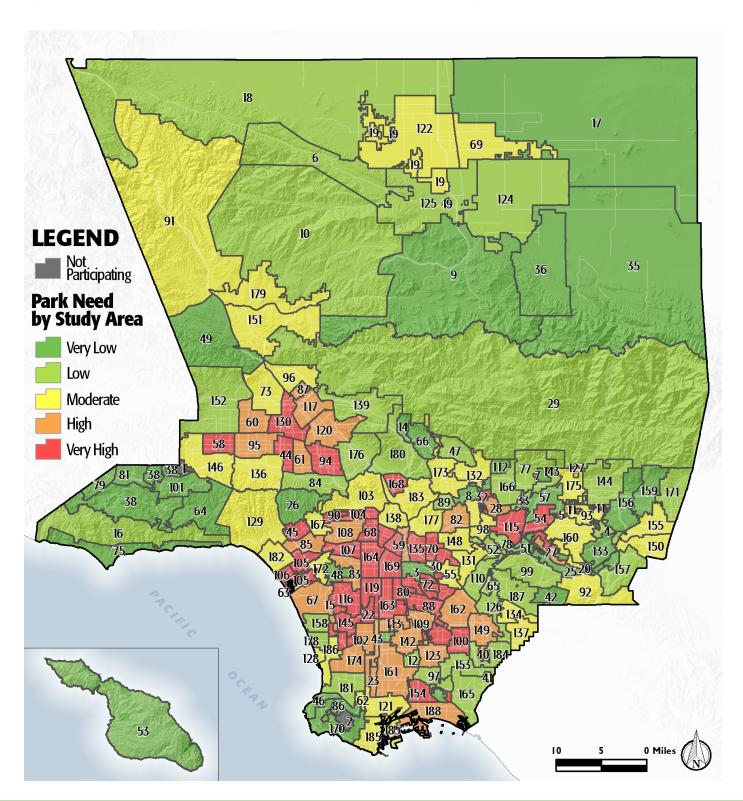

## PARK NEEDS FRAMEWORK: COUNTYWIDE ASSESSMENT OF NEED

The results of the analysis of the park metrics were used to determine an overall park need level for each Study Area. Please refer to Section 3.0 Park Needs Framework of the main report for additional information.

City of LA Silver Lake - Echo Park - Elysian Valley (#138) has a moderate park need.