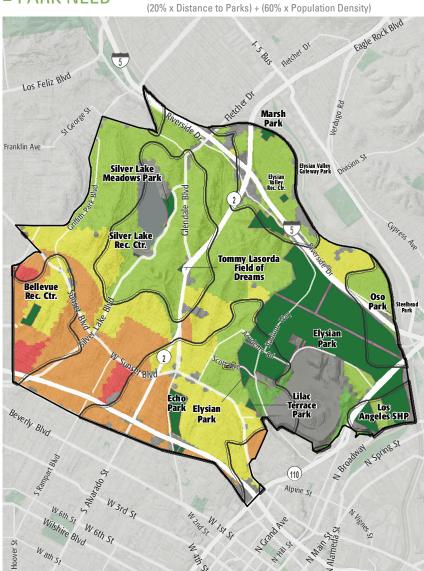

#### WHERE ARE PARKS MOST NEEDED?

#### PARK ACRE NEED

#### DISTANCE TO PARKS

#### POPULATION DENSITY

= PARK NEED

\*Calculated using the following weighting: (20% x Park Acre Need) + (20% x Distance to Parks) + (60% x Population Density)

#### PARK NEED CATEGORY

Moderate

Low

Very Low
No Population

Area within 1/2 mile walk of a park