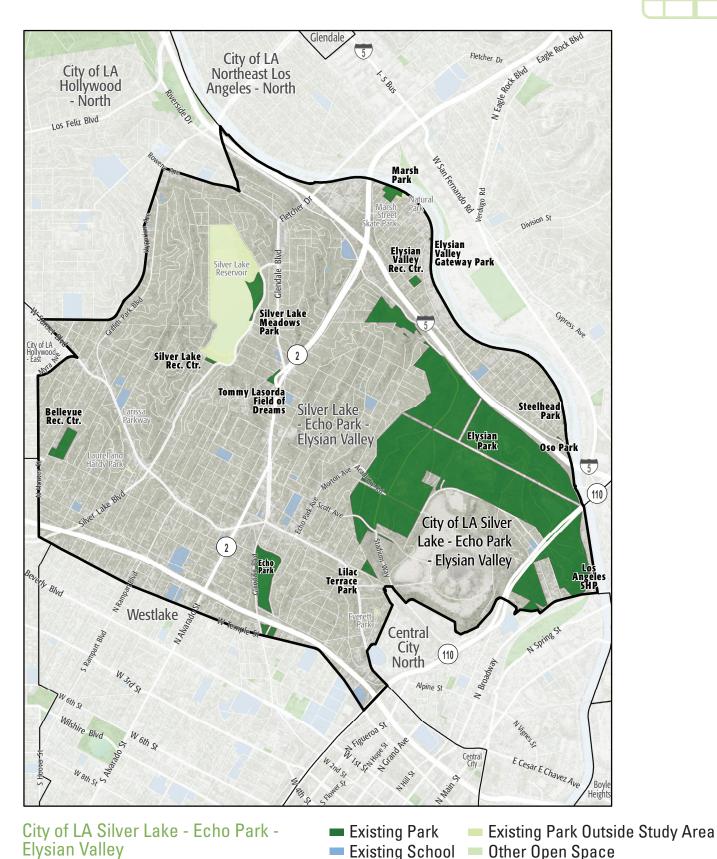

## STUDY AREA BASE MAP

Existing School — Other Open Space

#### PARK PRESSURE

How much park land is available to residents in the area around each park?

**Bellevue Recreation Center (9.11 Acres)** 

0.47 park acres per 1,000

Echo Park (26.71 Acres)

1.76 park acres per 1,000

**Elysian Park (575.96 Acres)** 

68.48 park acres per 1,000

**Elysian Valley Gateway Park (0.32 Acres)** 

0.25 park acres per 1,000

**Elysian Valley Rec. Center (2.01 Acres)** 

1.3 park acres per 1,000

**Lilac Terrace Park (2.83 Acres)** 

0.47 park acres per 1,000

Marsh Park (4.76 Acres)

2.7 park acres per 1,000

Oso Park (0.21 Acres)

0.71 park acres per 1,000

Silver Lake Meadows Park (8.81 Acres)

1.46 park acres per 1,000

Silver Lake Rec. Center (0.88 Acres)

0.13 park acres per 1,000

**Steelhead Park (0.22 Acres)** 

0.1 park acres per 1,000

Tommy Lasorda Field of Dreams (2.61 Acres)

0.55 park acres per 1,000