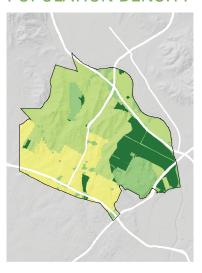

0

Echo Park (26.71 Acres)

1.76 park acres per 1,000

**Elysian Park (575.96 Acres)** 

68.48 park acres per 1,000

**Elysian Valley Gateway Park (0.32 Acres)** 

0.25 park acres per 1,000

**Elysian Valley Rec. Center (2.01 Acres)** 

1.3 park acres per 1,000

**Lilac Terrace Park (2.83 Acres)** 

0.47 park acres per 1,000

Marsh Park (4.76 Acres)

2.7 park acres per 1,000

Oso Park (0.21 Acres)

0.71 park acres per 1,000

Silver Lake Meadows Park (8.81 Acres)

1.46 park acres per 1,000

Silver Lake Rec. Center (0.88 Acres)

0.13 park acres per 1,000

**Steelhead Park (0.22 Acres)** 

0.1 park acres per 1,000

Tommy Lasorda Field of Dreams (2.61 Acres)

0.55 park acres per 1,000

#### WHERE ARE PARKS MOST NEEDED?

#### PARK ACRE NEED

#### DISTANCE TO PARKS

#### POPULATION DENSITY







= PARK NEED

\*Calculated using the following weighting: (20% x Park Acre Need) + (20% x Distance to Parks) + (60% x Population Density)



#### PARK NEED CATEGORY



Moderate

Low

Very Low
No Population

Area within 1/2 mile walk of a park

## HOW MANY PEOPLE NEED PARKS?



## **AMENITY QUANTITIES AND CONDITIONS**

|                        |           |                                     |                      |               |                   |                 |               |                     |               |             | Ar              | neniti      | es             |             |           |            |                       |                |           |       |
|------------------------|-----------|-------------------------------------|----------------------|---------