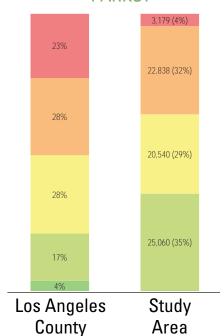

## PARK NEEDS FRAMEWORK: COUNTYWIDE ASSESSMENT OF NEED

The results of the analysis of the park metrics were used to determine an overall park need level for each Study Area. Please refer to Section 3.0 Park Needs Framework of the main report for additional information.

City of LA Silver Lake - Echo Park - Elysian Valley (#138) has a moderate park need.