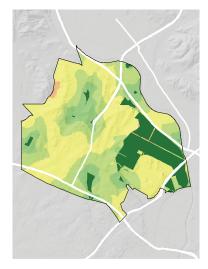

## **PARK METRICS**

PARK LAND: Is there enough park land for the population?

**58.5** PARK ACRES within study area

71,783

PARK ACRES PER 1,000

576 REGIONAL PARK ACRES within study area

REGIONAL PARK ACRES PER

The county average is 3.3 park acres per 1,000

**PARK ACCESSIBILITY:** 

Is park land located where everyone can access it?

**56%** 

of population living WITHIN 1/2 MILE of a park

The county average is 49% of the population living within 1/2 mile of a park