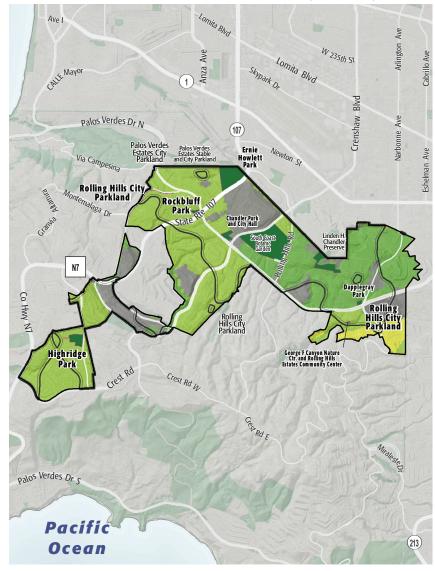

# **STUDY AREA BASE MAP**

City of Rolling Hills Estates / Unincorporated Westfield

Existing Park Existing School Other Open Space

Existing Park Outside Study Area