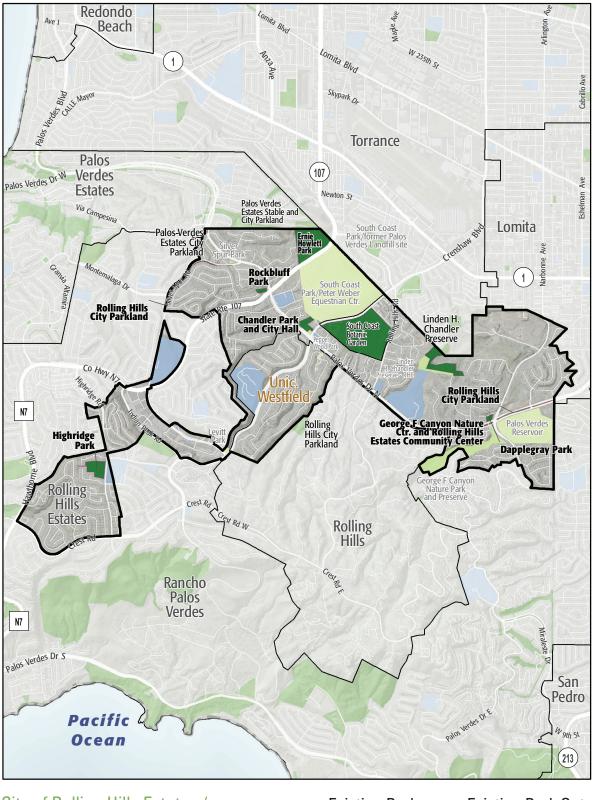

# **STUDY AREA BASE MAP**

City of Rolling Hills Estates / Unincorporated Westfield

Existing Park Existing School Other Open Space

Existing Park Outside Study Area

## PARK PRESSURE

How much park land is available to residents in the area around each park?

**Chandler Park and City Hall (5.29 Acres)** 5.42 park acres per 1,000

Ernie Howlett Park (34.41 Acres) 196.48 park acres per 1,000

Highridge Park (10.67 Acres) 9.84 park acres per 1,000

**Rolling Hills Estates City Parkland (7.2 Acres)** 5.67 park acres per 1,000 **Dapplegray Park (1.47 Acres)** 1.88 park acres per 1,000

**George F Canyon Nature Park and Preserve (0.34 Acres)** 0.39 park acres per 1,000

**Rockbluff Park (1.7 Acres)** 1.08 park acres per 1,000