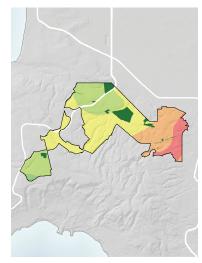

### WHERE ARE PARKS MOST NEEDED?

+

#### PARK ACRE NEED

#### **DISTANCE TO PARKS**

#### POPULATION DENSITY

+

#### = PARK NEED

\*Calculated using the following weighting: (20% x Park Acre Need) + (20% x Distance to Parks) + (60% x Population Density)

#### PARK NEED CATEGORY