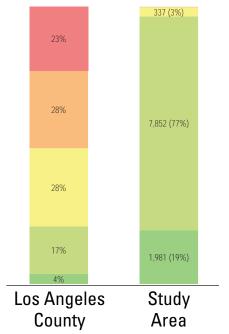

of population living WITHIN 1/2 MILE of a park

The county average is 49% of the population living within 1/2 mile of a park