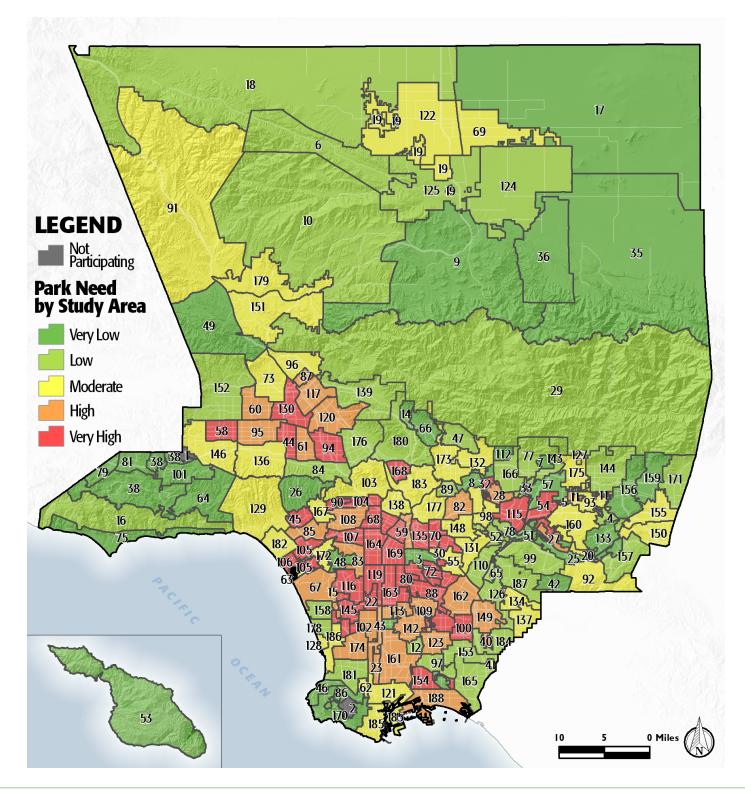

### WHERE ARE PARKS MOST NEEDED?

+

#### PARK ACRE NEED

#### **DISTANCE TO PARKS**

#### POPULATION DENSITY

+

#### = PARK NEED

\*Calculated using the following weighting: (20% x Park Acre Need) + (20% x Distance to Parks) + (60% x Population Density)

#### PARK NEED CATEGORY

#### HOW MANY PEOPLE NEED PARKS?