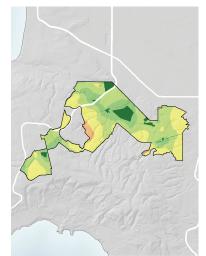

yone can access it?

of population living WITHIN 1/2 MILE of a park

The county average is 49% of the population living within 1/2 mile of a park

## PARK PRESSURE

How much park land is available to residents in the area around each park?

**Chandler Park and City Hall (5.29 Acres)** 5.42 park acres per 1,000

Ernie Howlett Park (34.41 Acres) 196.48 park acres per 1,000

Highridge Park (10.67 Acres) 9.84 park acres per 1,000

**Rolling Hills Estates City Parkland (7.2 Acres)** 5.67 park acres per 1,000 **Dapplegray Park (1.47 Acres)** 1.88 park acres per 1,000

**George F Canyon Nature Park and Preserve (0.34 Acres)** 0.39 park acres per 1,000

**Rockbluff Park (1.7 Acres)** 1.08 park acres per 1,000

### WHERE ARE PARKS MOST NEEDED?

+

#### PARK ACRE NEED



#### **DISTANCE TO PARKS**



#### POPULATION DENSITY

+



#### = PARK NEED

\*Calculated using the following weighting: (20% x Park Acre Need) + (20% x Distance to Parks) + (60% x Population Density)



#### PARK NEED CATEGORY



#### HOW MANY PEOPLE NEED PARKS?



## **AMENITY QUANTITIES AND CONDITIONS**

|                        |           |                                     | Amenities            |               |                   |                 |               |                     |               |             |                 |             |                |             |           |            |                       |                |           |       |
|------------------------|-----------|-------------------------------------|----------------------|---------------|-------------------|------------