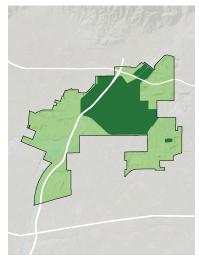

### WHERE ARE PARKS MOST NEEDED?

+

#### PARK ACRE NEED

#### **DISTANCE TO PARKS**

#### = PARK NEED

\*Calculated using the following weighting: (20% x Park Acre Need) + (20% x Distance to Parks) + (60% x Population Density)

#### + POPULATION DENSITY

#### PARK NEED CATEGORY

#### HOW MANY PEOPLE NEED PARKS?