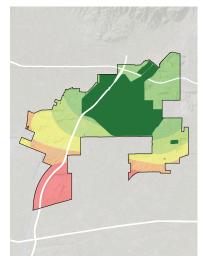

### WHERE ARE PARKS MOST NEEDED?

+

#### PARK ACRE NEED

#### **DISTANCE TO PARKS**

#### = PARK NEED

\*Calculated using the following weighting: (20% x Park Acre Need) + (20% x Distance to Parks) + (60% x Population Density)

#### + POPULATION DENSITY

#### PARK NEED CATEGORY