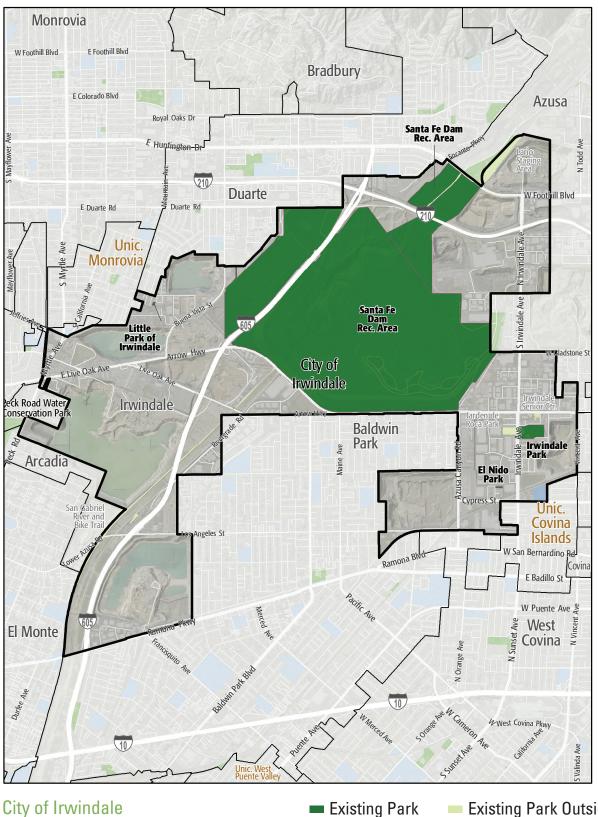

# **STUDY AREA BASE MAP**

Existing Park
Existing Park Outside Study Area
Existing School
Other Open Space