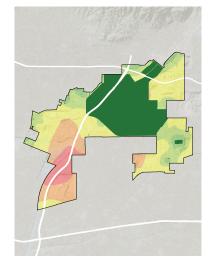

### WHERE ARE PARKS MOST NEEDED?

+

#### PARK ACRE NEED

#### **DISTANCE TO PARKS**

#### = PARK NEED

\*Calculated using the following weighting: (20% x Park Acre Need) + (20% x Distance to Parks) + (60% x Population Density)

#### + POPULATION DENSITY

#### PARK NEED CATEGORY