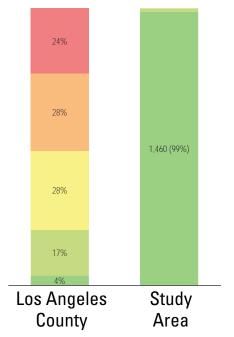

## **PARK METRICS**

PARK LAND: Is there enough park land for the population?16.1 PARK ACRES<br/>within study area1,478<br/>POPULATION10.9 PARK ACRES1,898.90 REGIONAL PARK ACRES<br/>within study area1,284.80<br/>REGIONAL PARK ACRES PER 1,000REGIONAL PARK ACRESThe county average is 3.3 park acres per 1,000PARK ACCESSIBILITY:<br/>Is park land located where35%

The county average is 49% of the population living within 1/2 mile of a park