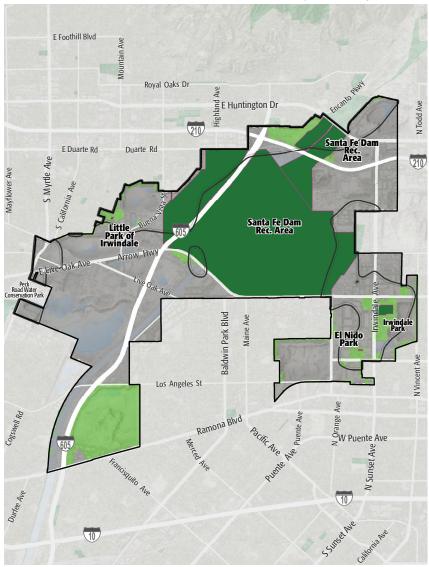

# **STUDY AREA BASE MAP**

Existing Park
Existing Park Outside Study Area
Existing School
Other Open Space

### PARK PRESSURE

everyone can access it?

How much park land is available to residents in the area around each park?

El Nido Park (0.49 Acres) 0.11 park acres per 1,000

Irwindale Park (15.25 Acres) 3.31 park acres per 1,000

Santa Fe Dam Rec. Area (1,898.89 Acres) 245.28 park acres per 1,000

**The Little Park of Irwindale (0.4 Acres)** 1.1 park acres per 1,000